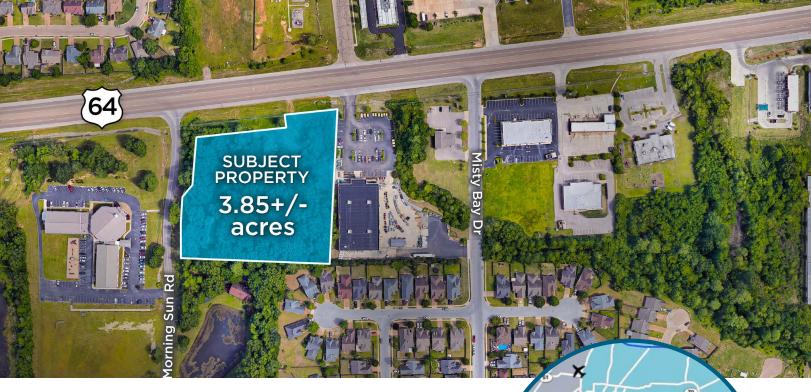

### LAND FOR SALE 3.85 +/- ACRES

#### PROPERTY HIGHLIGHTS

- Purchase Price: \$700,000
- Parcel ID: 096200 00043C
- Corner Lot
- Land available for sale off US Highway 64 . and Morning Sun Road, just minutes from Interstate 40 and Wolfchase Galleria with high daily traffic counts.

#### **Traffic Counts**

| US Hwy 64        | 47,865 VPD |
|------------------|------------|
| - 40             | 53,467 VPD |
| Houston Levee Rd | 19,490 VPD |

5101 Wheelis Drive Suite 300 Memphis, TN 38117 Main: 901 366 6070 www.commadv.com