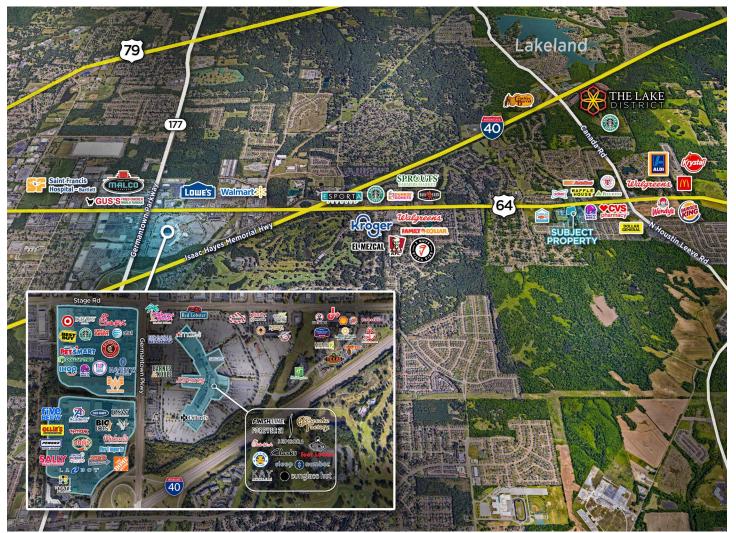

## LOCAL AMENITIES

#### DEMOGRAPHICS

|                          | 1 MILE   | 3 MILE    | 5 MILE    |
|--------------------------|----------|-----------|-----------|
| Population               | 9,759    | 46,190    | 101,868   |
| Households               | 4,002    | 17,409    | 38,802    |
| Families                 | 2,511    | 12,197    | 26,790    |
| Median Household Income  | \$68,280 | \$88,454  | \$83,166  |
| Average Household Income | \$92,754 | \$118,588 | \$113,347 |