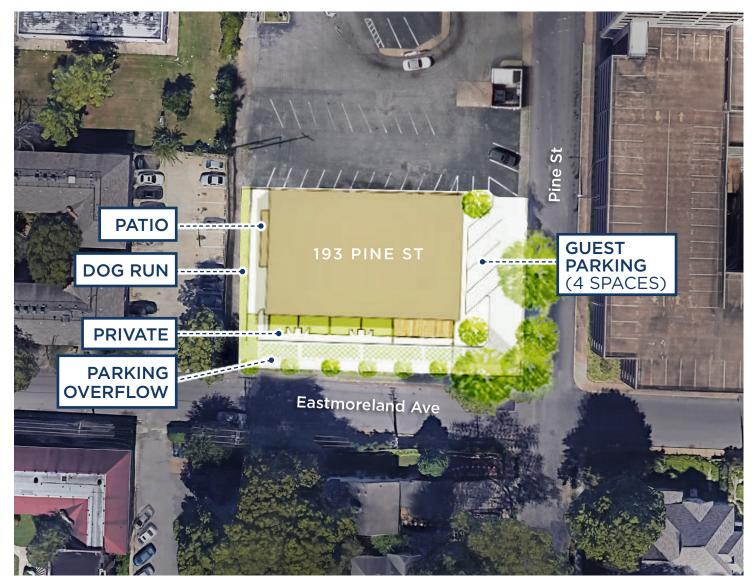

### **PROPOSED** SITE PLAN

There are three (3) one-bedroom units and fifteen (15) two-bedroom units. The rentable square footage is 19,516 SF with an average unit size of 1,084 SF

Luke Jensen, SIOR Associate Vice President 901 362 4313 Iuke.jensen@commadv.com Matt Weathersby, SIOR, CCIM Principal 901 362 43173 mweathersby@commadv.com 5101 Wheelis Drive Suite 300 Memphis, TN 38117 Main: 901 366 6070 www.commadv.com