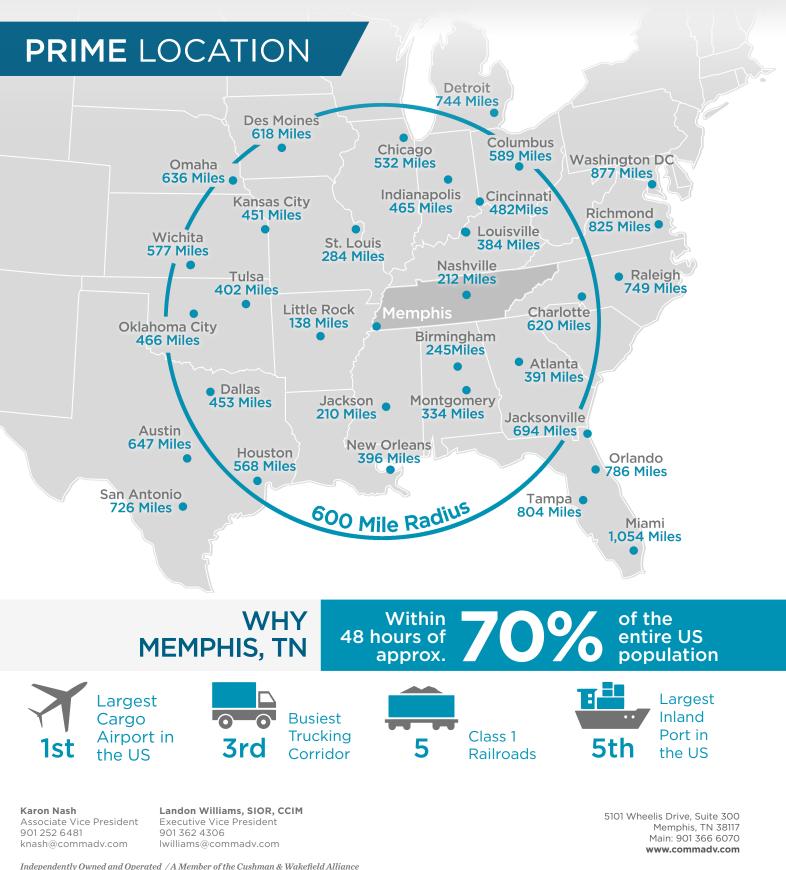

#### DRIVE TIME MAP

**Greater than 90% of the world's GDP is within 72 hours of Memphis** 75% of the U.S. population is within a 2 day drive (22 hours)

Karon Nash Associate Vice President 901 252 6481 knash@commadv.com Landon Williams, SIOR, CCIM Executive Vice President 901 362 4306 Iwilliams@commadv.com