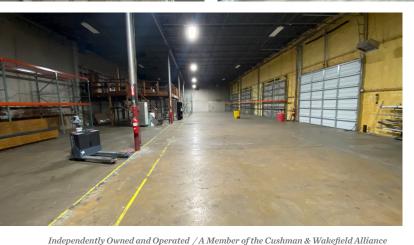

#### **PROPERTY HIGHLIGHTS**

- Approximately 9,960 SF of turnkey industrial space
- 1,800 SF office
- 8.160 SF warehouse
- 0.65 acre fenced lot
- (2) 8 x 10 dock doors
- (1) 12 x 16 grade level door

(5) drive-In doors

warehouse

### THE PROPERTY