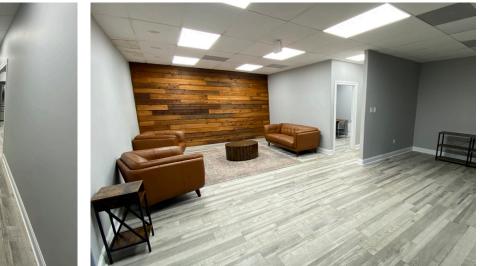

#### **PROPERTY HIGHLIGHTS**

- Approximately 9,960 SF of turnkey industrial space
- 1,800 SF office
- 8.160 SF warehouse
- 0.65 acre fenced lot
- (2) 8 x 10 dock doors
- (1) 12 x 16 grade level door

### THE PROPERTY