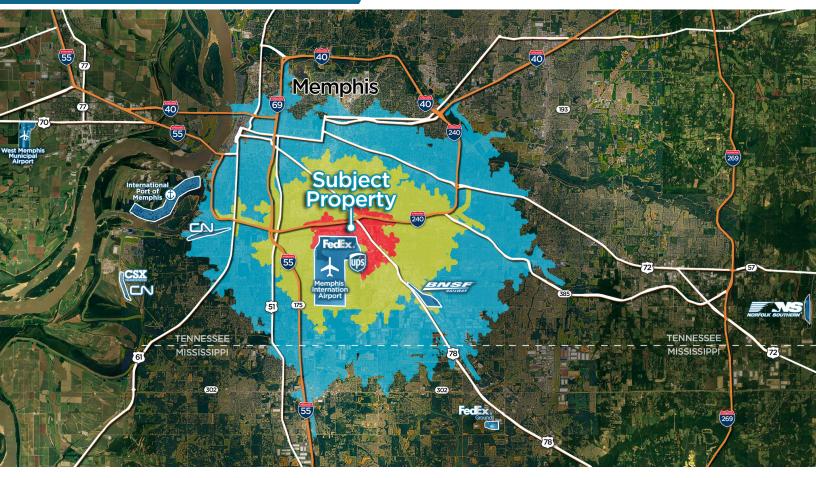

#### DRIVE TIME MAP

**Greater than 90% of the world's GDP is within 72 hours of Memphis** 75% of the U.S. population is within a 2 day drive (22 hours)

Karon Nash Associate Vice President 901 252 6481 knash@commadv.com Landon Williams, SIOR, CCIM Executive Vice President 901 362 4306 Iwilliams@commadv.com