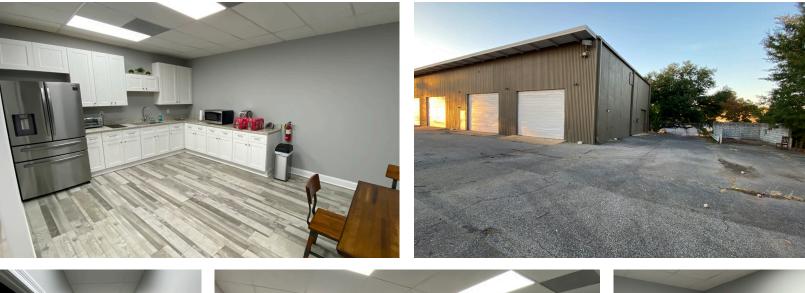

#### **PROPERTY HIGHLIGHTS**

- Approximately 9,960 SF of turnkey industrial space
- 1,800 SF office
- 8.160 SF warehouse
- 0.65 acre fenced lot
- (2) 8 x 10 dock doors
- (1) 12 x 16 grade level door

### THE PROPERTY