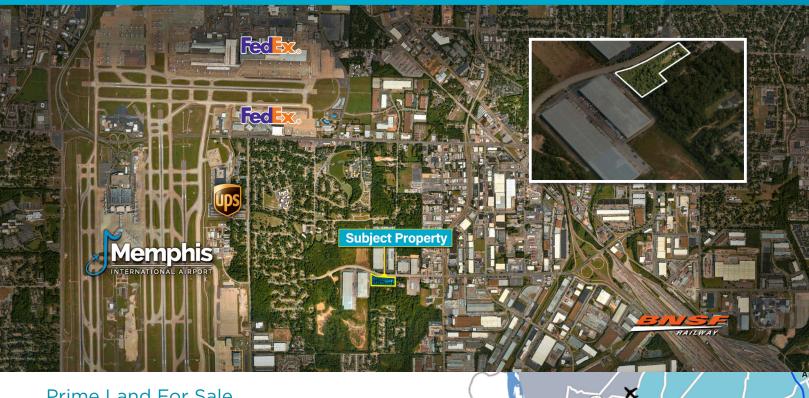

#### Prime Land For Sale

5.2 Acres Available

### **Property Highlights**

- Perfect location for fuel center / convenience store
- Adjacent to Centerpoint Industrial Park
- · Corner lot situated at the southwest corner of Raines Road and Prescott
- · Area industries include Philips Lighting, Nike, and Dayco