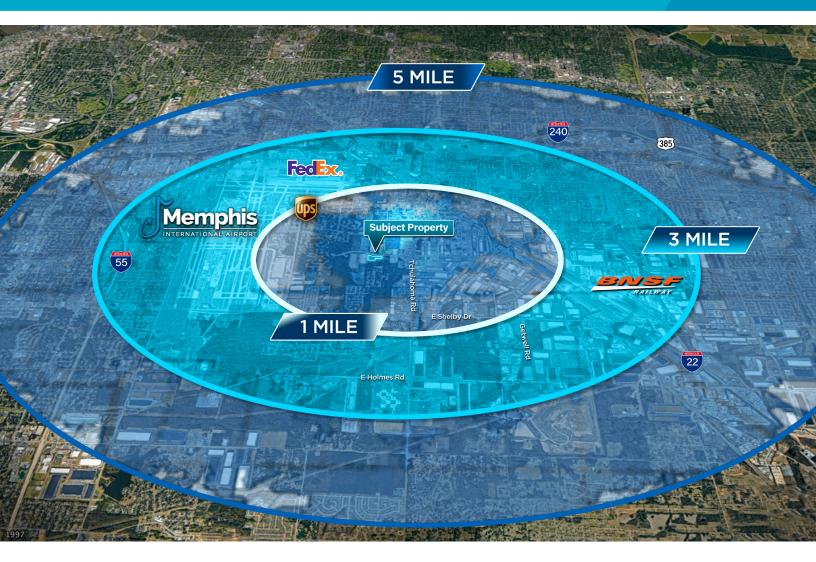

# **Prime Retail**

Development Site
Adjacent to Centerpoint Industrial Park Raines Road at Prescott Rd | Memphis, TN

| Demographics  | 1 MI     | 3 MI     | 5 MI     |
|---------------|----------|----------|----------|
| Population    | 3,577    | 35,562   | 165,314  |
| Households    | 1,255    | 11,956   | 59,475   |
| Median Income | \$30,896 | \$28,754 | \$33,352 |
| Median Age    | 33.7     | 30.6     | 33.2     |