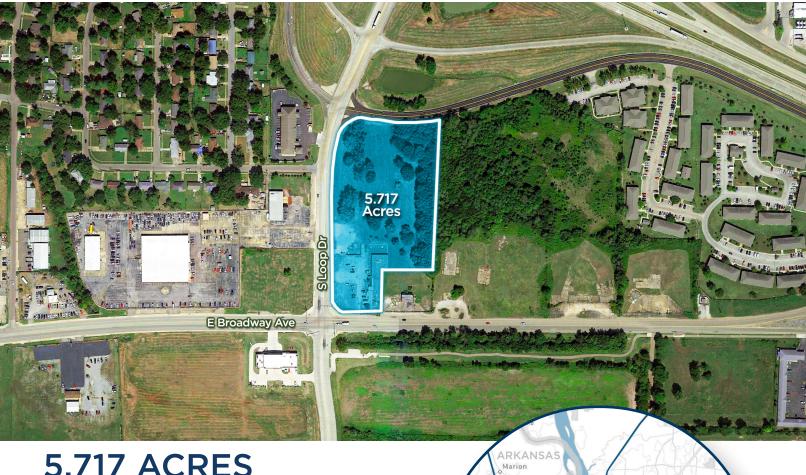

## 3600 E BROADWAY AVE WEST MEMPHIS, AR 72301

(61)

Southaver

Horn Lake

# **5.717 ACRES**WITH EXISTING 10.34

### WITH EXISTING 10,347 SF RESTAURANT AVAILABLE

#### **Property Highlights**

Price: \$1.5 MM

- 10,347 SF Fully Equipped restaurant available
- A total of 5.717 acres available at the corner of E Broadway and S Loop Drive with excellent access to I-55
- Excellent site for future development
- Zoned Interstate Gateway
- · Excellent access to Big River Crossing Trailhead