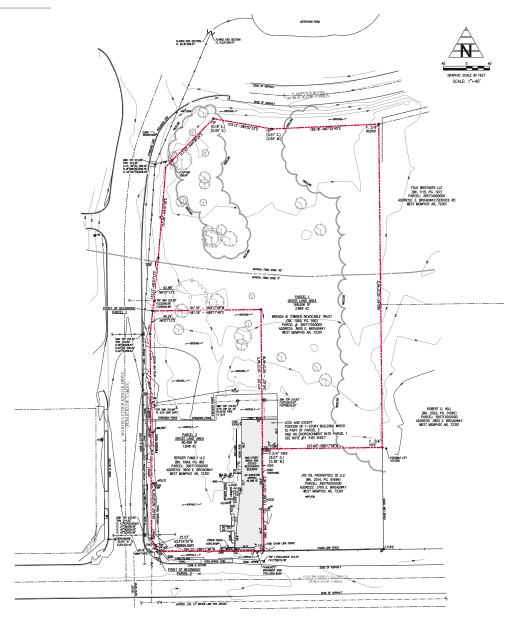

### SITE PLAN

| Demographics | 1 MI  | 3 MI   | 5 MI   |                | 1 MI     | 3 MI     | 5 MI     |
|--------------|-------|--------|--------|----------------|----------|----------|----------|
| Population   | 3,624 | 12,993 | 38,466 | Average Income | \$28,656 | \$39,752 | \$70,389 |
| Households   | 1,257 | 4,907  | 16,318 | Median Age     | 26       | 33       | 37       |