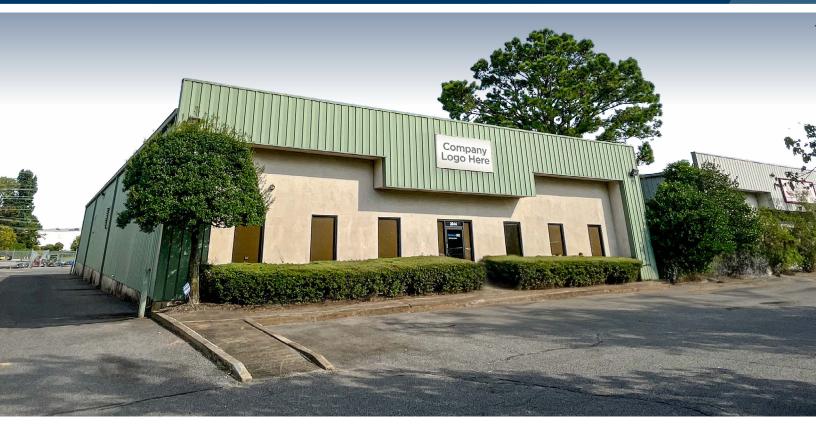

## 3644 CHERRY RD

MEMPHIS, TN 38118

SOUTHEAST SUBMARKET

12,500+/- SF AVAILABLE PRIME AIRPORT LOCATION

#### **PROPERTY HIGHLIGHTS**

- 12,500+/- SF Total Building
- 4,250+/- SF Office
- 8,250+/- SF Clear span Warehouse
- (1) Dock Door 8'x7'
- (1) Ramped Drive-In Door 12'x12'
- 3-phase power; 280v
- HVLS Fan in warehouse (13'-10" under fan ht)
- Clear Ht. is 14' at the eave and 17' at the ridge
- Generator Backup for the Server room
- Supplemental Air for the IT room