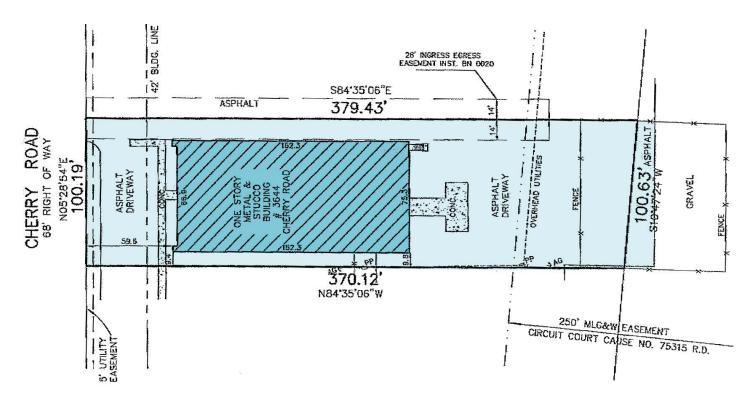

## 3644 CHERRY RD

MEMPHIS, TN 38118



SOUTHEAST SUBMARKET



12,500+/- SF AVAILABLE PRIME AIRPORT LOCATION

#### **PROPERTY HIGHLIGHTS**

- 12,500+/- SF Total Building
- 4,250+/- SF Office
- 8,250+/- SF Clear span Warehouse
- (1) Dock Door 8'x7'
- (1) Ramped Drive-In Door 12'x12'
- 3-phase power; 280v
- HVLS Fan in warehouse (13'-10" under fan ht)
- Clear Ht. is 14' at the eave and 17' at the ridge
- Generator Backup for the Server room
- Supplemental Air for the IT room



MEMPHIS

Caleb Park, SIOR Vice President (901) 362-3454 cpark@commadv.com 5101 Wheelis Drive, Suite 300 Memphis, TN 38117 Main: 901 366 6070 www.commadv.com

# 3644 CHERRY RD



SOUTHEAST SUBMARKET

MEMPHIS, TN 38118

### **SITE PLAN**





## 3644 CHERRY RD

MEMPHIS, TN 38118



### **THE PROPERTY**













Independently Owned and Operated / A Member of the Cushman & Wakefield Alliance

## 3644 CHERRY RD

MEMPHIS, TN 38118



### **THE PROPERTY**













Independently Owned and Operated / A Member of the Cushman & Wakefield Alliance

# 3644 CHERRY RD





















8 **MINS** 

MINS

MINS

16 MINS

## 3644 CHERRY RD

MEMPHIS, TN 38118



SOUTHEAST SUBMARKET



### MEMPHIS, TN AMERICA'S DISTRIBUTION CENTER





Busiest Trucking Corridor



Class 1 Railroads



Largest Inland Port in the US

Caleb Park, SIOR Vice President (901) 362-3454 cpark@commadv.com 5101 Wheelis Drive, Suite 300 Memphis, TN 38117 Main: 901 366 6070 www.commadv.com