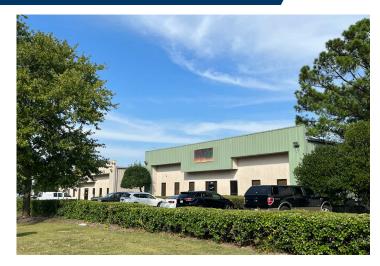

## 3644 CHERRY RD

MEMPHIS, TN 38118

SOUTHEAST SUBMARKET

12,500+/- SF AVAILABLE PRIME AIRPORT LOCATION

#### **PROPERTY HIGHLIGHTS**

- 12,500+/- SF Total Building
- 4,250+/- SF Office
- 8,250+/- SF Clear span Warehouse
- (1) Dock Door 8'x7'
- (1) Ramped Drive-In Door 12'x12'
- 3-phase power; 280v
- HVLS Fan in warehouse (13'-10" under fan ht)
- Clear Ht. is 14' at the eave and 17' at the ridge
- Generator Backup for the Server room
- Supplemental Air for the IT room