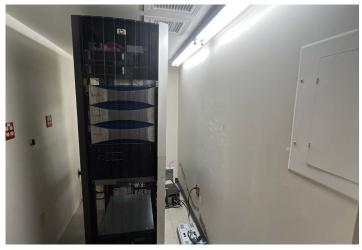

#### **PROPERTY HIGHLIGHTS**

- 12,500+/- SF Total Building
- 4,250+/- SF Office
- 8,250+/- SF Clear span Warehouse
- (1) Dock Door 8'x7'
- (1) Ramped Drive-In Door 12'x12'
- 3-phase power; 280v
- HVLS Fan in warehouse (13'-10" under fan ht)
- Clear Ht. is 14' at the eave and 17' at the ridge
- Generator Backup for the Server room
- Supplemental Air for the IT room