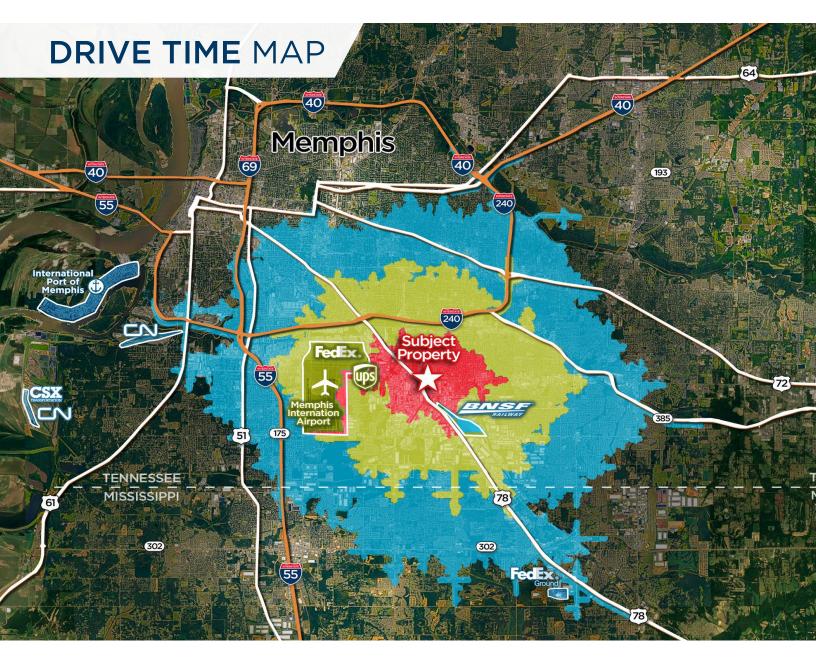

) Ramped Drive-In Door 12'x12'
- 3-phase power; 280v
- HVLS Fan in warehouse (13'-10" under fan ht)
- Clear Ht. is 14' at the eave and 17' at the ridge
- Generator Backup for the Server room
- Supplemental Air for the IT room



MEMPHIS

Caleb Park, SIOR Vice President (901) 362-3454 cpark@commadv.com 5101 Wheelis Drive, Suite 300 Memphis, TN 38117 Main: 901 366 6070 www.commadv.com

# 3644 CHERRY RD



SOUTHEAST SUBMARKET

MEMPHIS, TN 38118

### **SITE PLAN**





## 3644 CHERRY RD

MEMPHIS, TN 38118



### **THE PROPERTY**













Independently Owned and Operated / A Member of the Cushman & Wakefield Alliance

## 3644 CHERRY RD

MEMPHIS, TN 38118



### **THE PROPERTY**













Independently Owned and Operated / A Member of the Cushman & Wakefield Alliance

# 3644 CHERRY RD





















8 **MINS** 

MINS

MINS

16 MINS

## 3644 CHERRY RD

MEMPHIS, TN 38118



SOUTHEAST SUBMARKET



### MEMPHIS, TN AMERICA'S DISTRIBUTION CENTER





Busiest Trucking Corridor



Class 1 Railroads



Largest Inland Port in the US

Caleb Park, SIOR Vice President (901) 362-3454 cpark@commadv.com 5101 Wheelis Drive, Suite 300 Memphis, TN 38117 Main: 901 366 6070 www.commadv.com