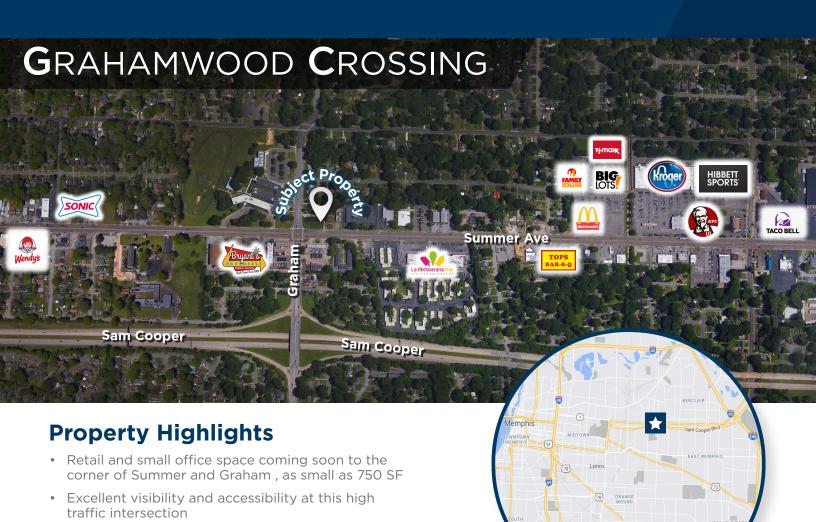

# FOR LEASE 4000 Summer Ave Memphis, TN 38122

## Traffic Counts VPD

| • • •         |        |  |
|---------------|--------|--|
| Summer Avenue | 28,587 |  |
| Graham        | 12,704 |  |

| Demographics             | 1 Mile   | 3 Mile   | 5 Mile   |
|--------------------------|----------|----------|----------|
| Population               | 11,964   | 83,255   | 234,873  |
| Average Household Income | \$68,723 | \$72,972 | \$66,548 |
| Median Household Income  | \$50,860 | \$41,092 | \$39,678 |
| Median Age               | 36.5     | 35.2     | 36.2     |
| # of Businesses          | 350      | 3,386    | 9,052    |
| # of Employees           | 2,978    | 38,830   | 116,322  |