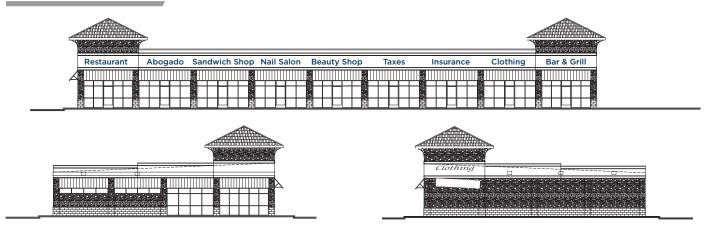

8,587 |  |
| Graham        | 12,704 |  |

| Demographics             | 1 Mile   | 3 Mile   | 5 Mile   |
|--------------------------|----------|----------|----------|
| Population               | 11,964   | 83,255   | 234,873  |
| Average Household Income | \$68,723 | \$72,972 | \$66,548 |
| Median Household Income  | \$50,860 | \$41,092 | \$39,678 |
| Median Age               | 36.5     | 35.2     | 36.2     |
| # of Businesses          | 350      | 3,386    | 9,052    |
| # of Employees           | 2,978    | 38,830   | 116,322  |

### **Carson Claybrook**

Vice President, Retail Brokerage Services 901 252 6483 cclaybrook@commadv.com

5101 Wheelis Drive, Suite 300 Memphis, TN 38117 Main: 901 366 6070 www.commadv.com



# **FOR LEASE** 4000 Summer Ave Memphis, TN 38122

## **ELEVATIONS**



# SITE PLAN

(Available Units highlighted in green)



## **TENANT KEY**

Suite 101 - Kung Fu Tea

Suite 102 - Shawarma To Go

Suite 103 - Kenetix Performance & Fitness Suite 104 - Sign Company

Suite 105 - Pronto Tax Service

Suite 106 - Lily's Bakery

Suite 107 - Nail Salon

Suite 108 - Clothing Boutique

Suite 109 - Hair Salon

Suite 110 - AVAILABLE

Suite 111 - Sweet Magnolia Gelato

Suite 112 - Coffee Shop

### **Carson Claybrook**

Vice President, Retail Brokerage Services 901 252 6483

cclaybrook@commadv.com

5101 Wheelis Drive, Suite 300 Memphis, TN 38117 Main: 901 366 6070 www.commadv.com