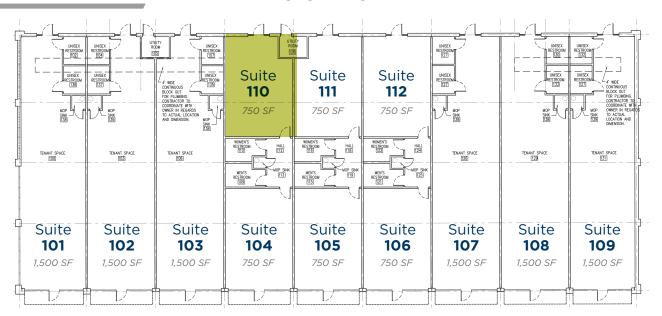

# SITE PLAN

(Available Units highlighted in green)

## **TENANT KEY**

Suite 101 - Kung Fu Tea

Suite 102 - Shawarma To Go

Suite 103 - Kenetix Performance & Fitness Suite 104 - Sign Company

Suite 105 - Pronto Tax Service

Suite 106 - Lily's Bakery

Suite 107 - Nail Salon

Suite 108 - Clothing Boutique

Suite 109 - Hair Salon

Suite 110 - AVAILABLE

Suite 111 - Sweet Magnolia Gelato

Suite 112 - Coffee Shop