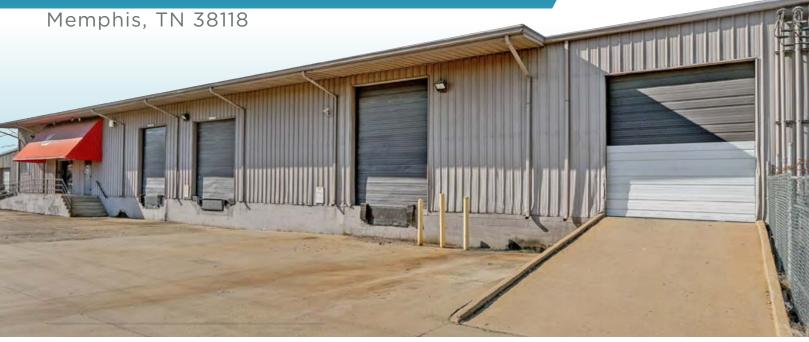

# **4067 NEW GETWELL RD**

Memphis, TN 38118

#### **PROPERTY HIGHLIGHTS**

- +/-26,200 SF total
  - ° +/-8,000 SF office
  - ° +/-18,200 SF warehouse
- Loading
  - Two (2) 12'x12' dock doors with pit levelers
  - ° One (1) 12'x14' dock door with pit leveler
  - ° One (1) 12'x12' drive-in ramp
- Column spacing 20'x25', 25'x25', 30'x25'

- · 16' clear height
- Zoned IL
- 1,200 AMP / 3-phase electrical
- 30+ parking spaces
- Gas fired heating units
- Outside storage available with 10'x12' drive-in access
- Skylights throughout
- · Secured yard