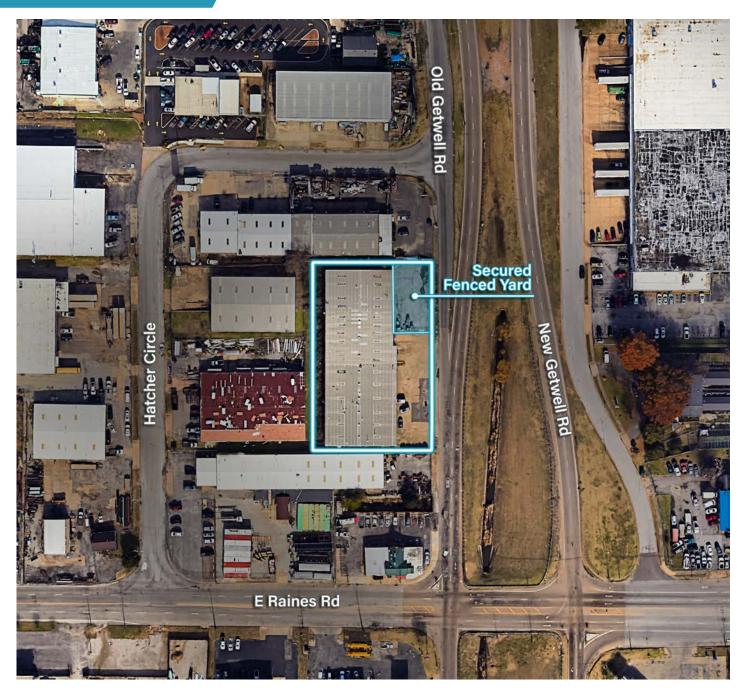

# DISTRIBUTION SPACE FOR SALE OR LEASE



4067 NEW GETWELL RD



#### **PROPERTY HIGHLIGHTS**

- +/-26,200 SF total
  - ° +/-8,000 SF office
  - ° +/-18,200 SF warehouse
- Loading
  - Two (2) 12'x12' dock doors with pit levelers
  - ° One (1) 12'x14' dock door with pit leveler
  - ° One (1) 12'x12' drive-in ramp
- Column spacing 20'x25', 25'x25', 30'x25'

- · 16' clear height
- Zoned IL
- 1,200 AMP / 3-phase electrical
- 30+ parking spaces
- Gas fired heating units
- Outside storage available with 10'x12' drive-in access
- Skylights throughout
- · Secured yard









Karon Nash Senior Associate 901 252 6481 knash@commadv.com

#### DISTRIBUTION SPACE FOR SALE OR LEASE

# **4067 NEW GETWELL RD**



Memphis, TN 38118

### **AERIAL** MAP



Karon Nash Senior Associate 901 252 6481 knash@commadv.com

# **4067 NEW GETWELL RD**



Memphis, TN 38118

### **LOCATION** MAP



Karon Nash Senior Associate 901 252 6481 knash@commadv.com

## **4067 NEW GETWELL RD**





Memphis, TN 38118



#### Greater than 90% of the world's GDP is within 72 hours of Memphis

75% of the U.S. population is within a 2 day drive (22 hours)

| Memphis INTERNATIONAL AIRPORT FEECEX. | BNSF       | 240        | 55         | 40             | FedEx & Ground | NORFOLK SOUTHERN | Ford's \$5.6 Billion<br>Blue Oval City |
|---------------------------------------|------------|------------|------------|----------------|----------------|------------------|----------------------------------------|
| 6<br>MINS                             | 5<br>MINS  | 6<br>MINS  |