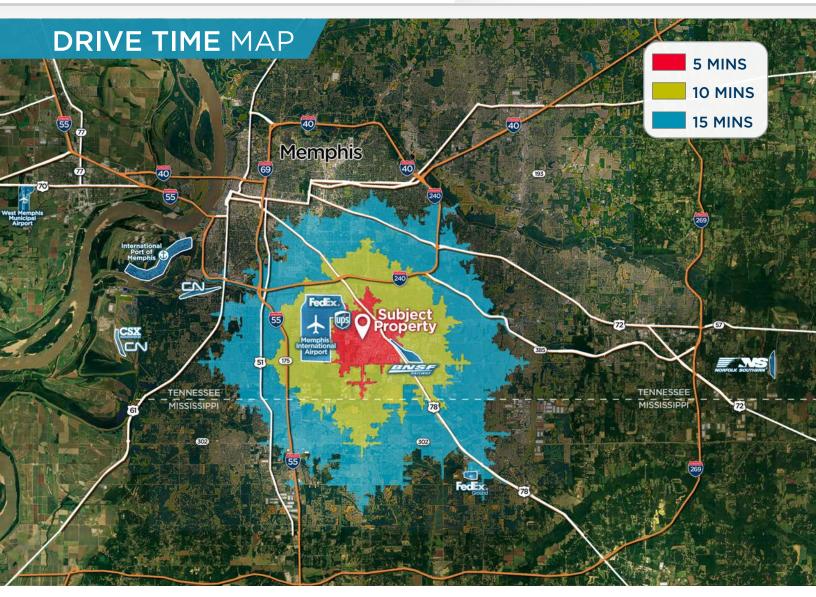

## **4067 NEW GETWELL RD**

Memphis, TN 38118

#### Greater than 90% of the world's GDP is within 72 hours of Memphis

75% of the U.S. population is within a 2 day drive (22 hours)

| Memphis INTERNATIONAL AIRPORT FEECEX. | BNSF       | 240        | 55         | 40             | FedEx & Ground | NORFOLK SOUTHERN | Ford's \$5.6 Billion<br>Blue Oval City |
|---------------------------------------|------------|------------|------------|----------------|----------------|------------------|----------------------------------------|
| 6<br>MINS                             | 5<br>MINS  | 6<br>MINS  | 9<br>MINS  | <b>26</b> MINS | 15<br>MIN      | <b>36</b> MINS   | <b>44</b> MINS                         |
| 3<br>MILES                            | 2<br>MILES | 3<br>MILES | 5<br>MILES | 17<br>MILES    | 10<br>MILE     | 28<br>MILES      | 43<br>MILES                            |