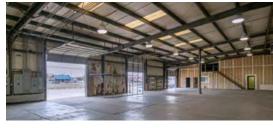

#### **PROPERTY HIGHLIGHTS**

- +/-26,200 SF total
  - ° +/-8,000 SF office
  - ° +/-18,200 SF warehouse
- Loading
  - Two (2) 12'x12' dock doors with pit levelers
  - ° One (1) 12'x14' dock door with pit leveler
  - ° One (1) 12'x12' drive-in ramp
- Column spacing 20'x25', 25'x25', 30'x25'

- · 16' clear height
- Zoned IL
- 1,200 AMP / 3-phase electrical
- 30+ parking spaces
- Gas fired heating units
- Outside storage available with 10'x12' drive-in access
- Skylights throughout
- · Secured yard