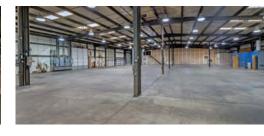

#### **PROPERTY HIGHLIGHTS**

- +/-26,200 SF total
  - ° +/-8,000 SF office
  - ° +/-18,200 SF warehouse
- Loading
  - Two (2) 12'x12' dock doors with pit levelers
  - ° One (1) 12'x14' dock door with pit leveler
  - ° One (1) 12'x12' drive-in ramp
- Column spacing 20'x25', 25'x25', 30'x25'

- · 16' clear height
- Zoned IL
- 1,200 AMP / 3-phase electrical
- 30+ parking spaces
- Gas fired heating units
- Outside storage available with 10'x12' drive-in access
- Skylights throughout
- · Secured yard