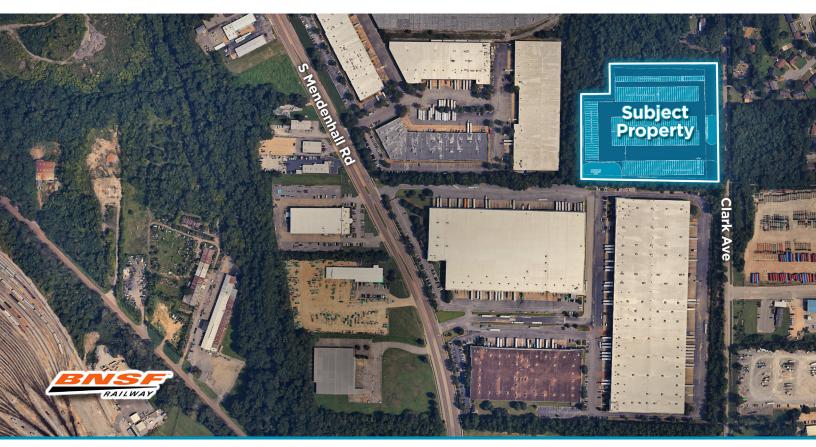

#### SOUTHEAST SUBMARKET

4429-4439 Clark Ave | Memphis, TN 38141

# BUILD-TO-SUIT INDUSTRIAL OUTDOOR STORAGE FACILITY

4429-4439 Clark Ave | Memphis, TN 38141

# INDUSTRIAL OUTDOOR STORAGE FACILITY

SOUTHEAST SUBMARKET

4429-4439 Clark Ave | Memphis, TN 38141

# CUSHMAN & WAKEFIELD

4429-4439 Clark Ave | Memphis, TN 38141

SOUTHEAST SUBMARKET