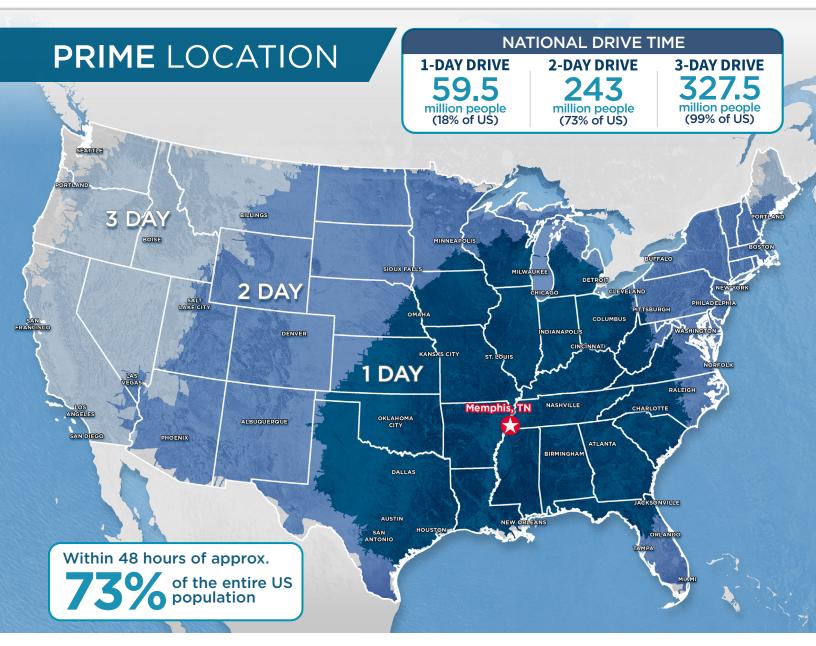

#### Greater than 90% of the world's GDP is within 72 hours of Memphis

75% of the U.S. population is within a 2 day drive (22 hours)