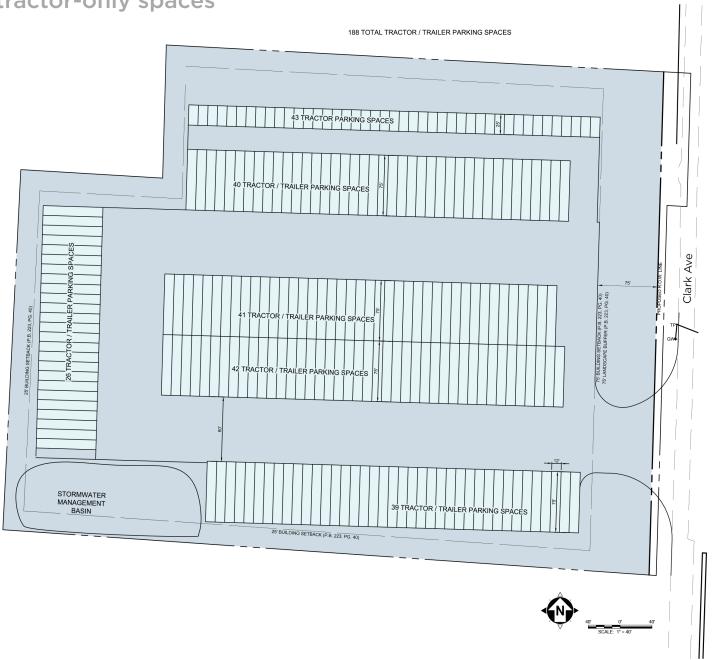

#### **Property Highlights**

- Build-to-suit opportunity
- Preliminary plan for 188 tractor-trailer spaces and an additional 43 tractor-only spaces
- Minutes to BNSF Intermodal, FedEx & UPS air freight terminals and major road & highway arteries

## **SAMPLE** SITE PLAN

188 tractor-trailer spaces and an additional 43 tractor-only spaces

Kemp Conrad, SIOR, Dual Designation Principal

901 273 2359 kconrad@commadv.com

Owen Mercer, SIOR, CCIM Vice President 901 273 2343 omercer@commadv.com