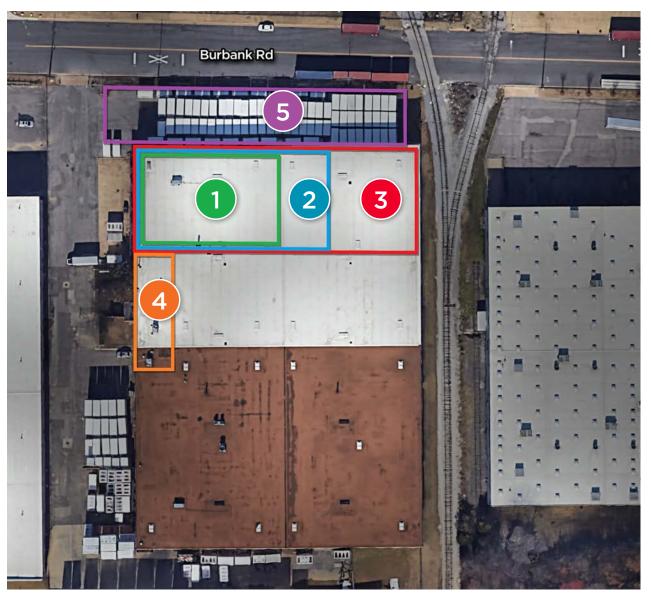

#### **SITE PLAN**

#### **UP TO 37,500 SF AVAILABLE**

| 1 | 18,750 SF |
|---|-----------|
| 2 | 23,437 SF |
| 3 | 37,500 SF |

| 4 | Office Area                          |
|---|--------------------------------------|
| 5 | Auto parking or outside storage area |
|   |                                      |