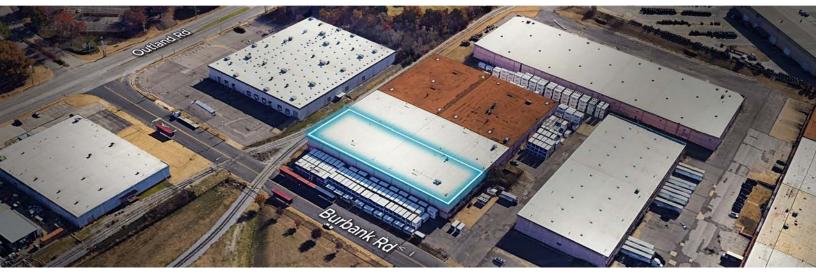

#### **UP TO 37,500 SF AVAILABLE**

SUBLEASE OPPORTUNITY

#### **Building Highlights:**

- Located in the Outland Business Center
- 126,000 SF total building
- · 28' clear height
- Class IV sprinkler
- Immediately off Perkins Road, providing quick access to key logistics drivers of Highway 78/Lamar Ave, the BNSF Intermodal and the Memphis International Airport

#### **Space Highlights**

- Up to 37,500 SF available through July 31, 2029
- Flexible size from 18,750 to 37,500 SF
- Available space is warehouse only, but office area can be included
- 8 dock-high doors (6 with pit levelers)
- Ample auto parking or outdoor storage area