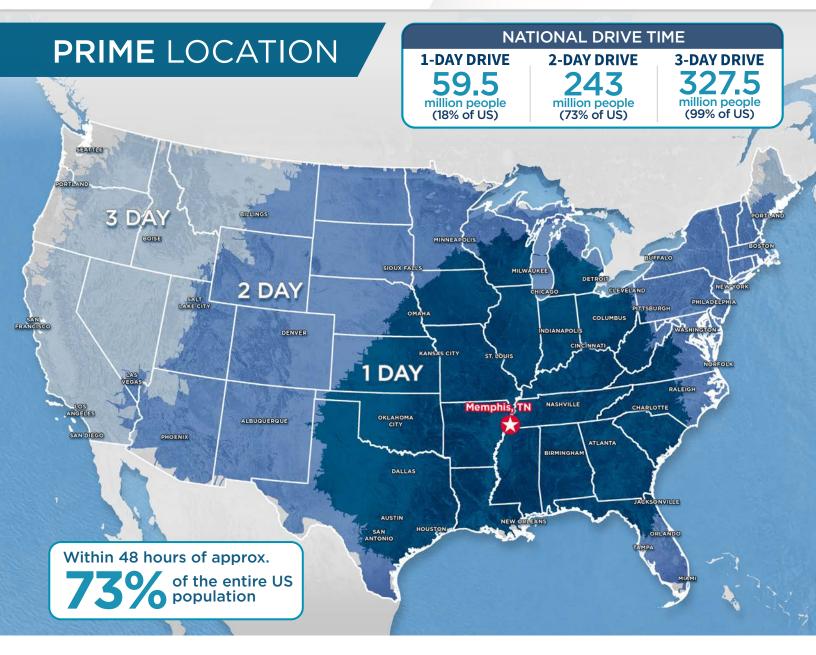

#### Greater than 90% of the world's GDP is within 72 hours of Memphis

75% of the U.S. population is within a 2 day drive (22 hours)

Kemp Conrad, SIOR, Dual Designation Principal

901 273 2359 kconrad@commadv.com