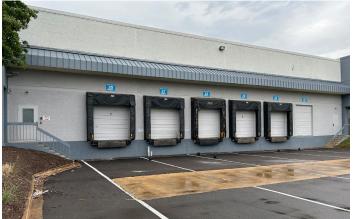

### THE SPACE

 ${\it Independently\ Owned\ and\ Operated\ /A\ Member\ of\ the\ Cushman\ \&\ Wakefield\ Alliance}$ 

#### Space Highlights

- 30,000 SF available through 12/31/25
- Current tenant occupies the full
   building
- +/- 3,020 SF office area with new paint and flooring
- 6 dock-high doors (5 with edge-of-dock levelers, seals and shelters)
- 1 drive-in door
- T-5 lighting