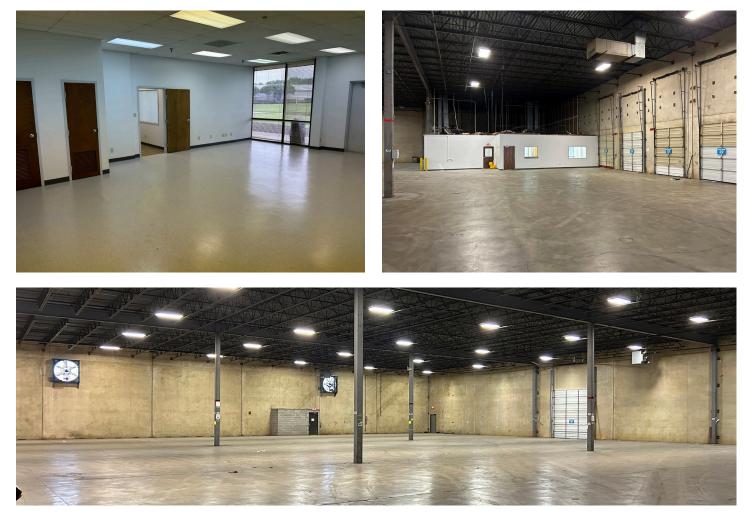

### THE SPACE

 ${\it Independently\ Owned\ and\ Operated\ /A\ Member\ of\ the\ Cushman\ \&\ Wakefield\ Alliance}$ 

#### Space Highlights

- 30,000 SF available through 12/31/25
- Current tenant occupies the full
   building
- +/- 3,020 SF office area with new paint and flooring
- 6 dock-high doors (5 with edge-of-dock levelers, seals and shelters)
- 1 drive-in door
- T-5 lighting