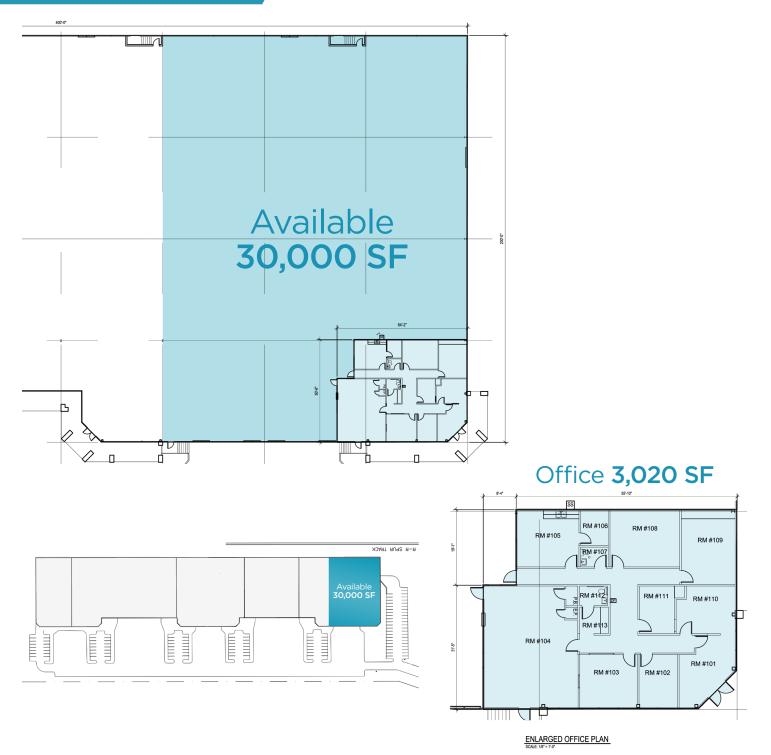

### FLOOR PLAN

 $Independently\ Owned\ and\ Operated\ /A\ Member\ of\ the\ Cushman\ \&\ Wakefield\ Alliance$ 

#### Space Highlights

- 30,000 SF available through 12/31/25
- Current tenant occupies the full
   building
- +/- 3,020 SF office area with new paint and flooring
- 6 dock-high doors (5 with edge-of-dock levelers, seals and shelters)
- 1 drive-in door
- T-5 lighting