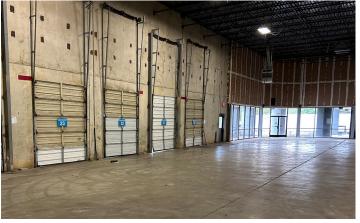

### THE SPACE

 ${\it Independently\ Owned\ and\ Operated\ /A\ Member\ of\ the\ Cushman\ \&\ Wakefield\ Alliance}$ 

#### Space Highlights

- 30,000 SF available through 12/31/25
- Current tenant occupies the full
   building
- +/- 3,020 SF office area with new paint and flooring
- 6 dock-high doors (5 with edge-of-dock levelers, seals and shelters)
- 1 drive-in door
- T-5 lighting