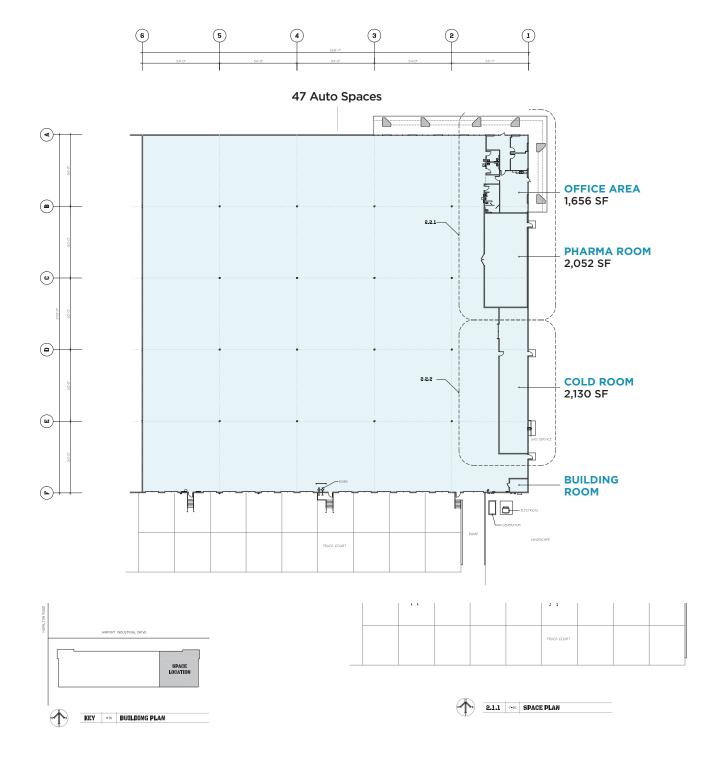

#### **SUITE A** 69,039 SF

- Office: Up to 3,708 SF (1,656 SF existing plus adjacent 2,052 SF open room with drop ceiling)
- Dock high doors: 14 (9' x 10') , 3 with pit levelers
- Drive-In doors: 1 (12' x 14')
- 4,182 SF additional conditioned area, including cold room
- Generator on site for additional power

COMMERCIAL

ADVISORS

RMR

GROUP

CUSHMAN & WAKEFIELD

SPACE PLAN

 $Independently\ Owned\ and\ Operated\ /A\ Member\ of\ the\ Cushman\ \&\ Wakefield\ Alliance$ 

Cushman & Wakefield Copyright 01/28/24. No warranty or representation, express or implied, is made to the accuracy or completeness of the information contained herein, and same is submitted subject to errors, omissions, change of price, rental or other conditions, withdrawal without notice, and to any special listing conditions imposed by the property owner(s). As applicable, we make no representation as to the condition of the property (or properties) in question.