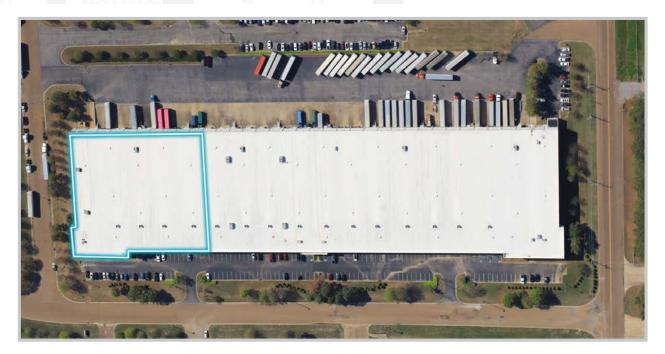

CUSHMAN & WAKEFIELD

THE RMR GROUP

N

69,039 SF AVAILABLE

THE RMR GROUP

69,039 SF AVAILABLE