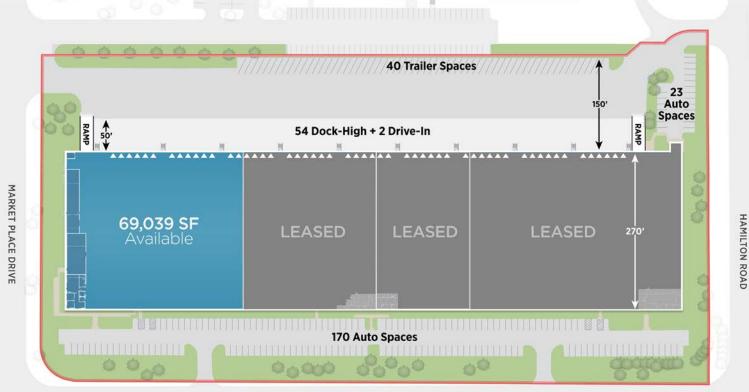

### SITE PLAN

AIRPORT INDUSTRIAL DRIVE

 $Independently\ Owned\ and\ Operated\ /A\ Member\ of\ the\ Cushman\ \&\ Wakefield\ Alliance$ 

Cushnan & Wakefield Copyright 01/28/24. No warranty or representation, express or implied, is made to the accuracy or completeness of the information contained herein, and same is submitted subject to errors, omissions, change of price, rental or other conditions, withdrawal without notice, and to any special listing conditions imposed by the property owner(s). As applicable, we make no representation as to the condition of the property (or properties) in question.

#### SUITE A 69,039 SF

69,039 SF AVAILABLE