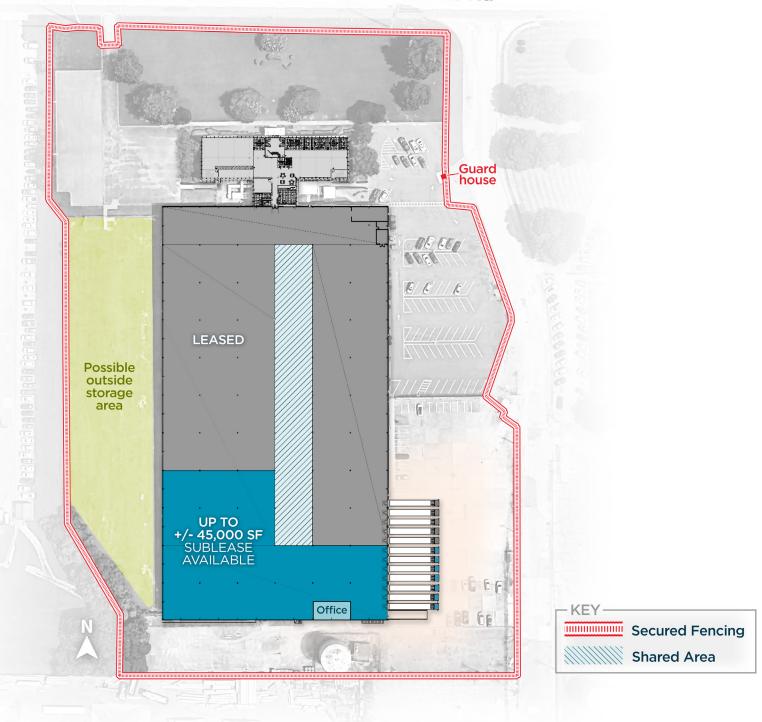

through January 2030
- · Small office with restroom
- · 22' clear height
- Seven (7), 8' x 10' dock high doors, 5 with pit levelers
- One (1), 10' x 12' drive in door
- Fully fenced and secure
- LED lighting throughout

- · ESFR sprinkler
- Abundant car and trailer parking
- Covered outdoor cooking/ break area
- Heavy industrial zoning in sought after Southeast submarket
- Heavy Power



- Easy road access
- Intermediate adjacent to BNSF Railway



Kemp Conrad, SIOR, Dual Designation

Vice Chairman & Principal 901 273 2359 kconrad@commadv.com

Owen Mercer, SIOR, CCIM Principal 901 273 2343 omercer@commadv.com Laura Meanwell, CCIM Associate Vice President 901 246 1230 Imeanwell@commadv.com

#### FOR SUBLEASE

# **4949 E RAINES RD**

Memphis, TN 38118



### **SITE PLAN**

#### E Raines Rd



Kemp Conrad, SIOR, Dual Designation

Vice Chairman & Principal 901 273 2359 kconrad@commadv.com Owen Mercer, SIOR, CCIM Principal 901 273 2343 omercer@commadv.com Laura Meanwell, CCIM Associate Vice President 901 246 1230 Imeanwell@commadv.com

# **4949 E RAINES RD**

Memphis, TN 38118



### **WAREHOUSE** AREA











# **4949 E RAINES RD**

Memphis, TN 38118



### **SUBLEASE** AREA











## **4949 E RAINES RD**

Memphis, TN 38118





### Greater than 90% of the world's GDP is within 72 hours of Memphis

75% of the U.S. population is within a 2 day drive (22 hours)





Kemp Conrad, SIOR, Dual Designation

Vice Chairman & Principal 901 273 2359 kconrad@commadv.com Owen Mercer, SIOR, CCIM Principal 901 273 2343 omercer@commadv.com Laura Meanwell, CCIM
Associate Vice President
9