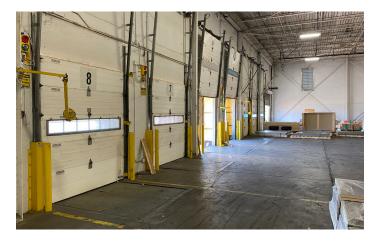

#### **Property Highlights:**

- Term through January 2030
- · Small office with restroom
- · 22' clear height
- Seven (7), 8' x 10' dock high doors, 5 with pit levelers
- One (1), 10' x 12' drive in door
- Fully fenced and secure
- LED lighting throughout

- · ESFR sprinkler
- Abundant car and trailer parking
- Covered outdoor cooking/ break area
- Heavy industrial zoning in sought after Southeast submarket
- Heavy Power

- Easy road access
- Intermediate adjacent to BNSF Railway