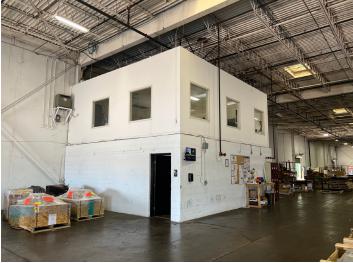

#### **Property Highlights:**

- Term through January 2030
- · Small office with restroom
- · 22' clear height
- Seven (7), 8' x 10' dock high doors, 5 with pit levelers
- One (1), 10' x 12' drive in door
- Fully fenced and secure
- LED lighting throughout

### **WAREHOUSE** AREA