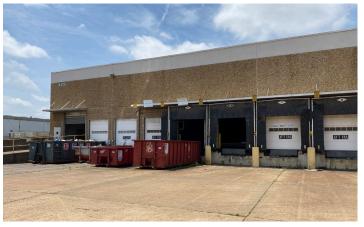

#### **Property Highlights:**

- Term through January 2030
- · Small office with restroom
- · 22' clear height
- Seven (7), 8' x 10' dock high doors, 5 with pit levelers
- One (1), 10' x 12' drive in door
- Fully fenced and secure
- LED lighting throughout

- · ESFR sprinkler
- Abundant car and trailer parking
- Covered outdoor cooking/ break area
- Heavy industrial zoning in sought after Southeast submarket
- Heavy Power

- Easy road access
- Intermediate adjacent to BNSF Railway