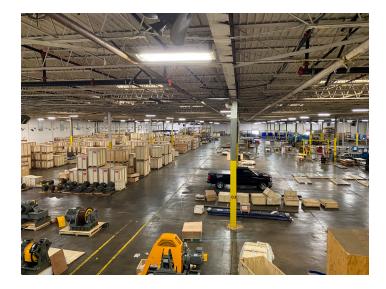

#### PROPERTY HIGHLIGHTS

UP TO +/- 45,000 SF SUBLEASE

#### **Property Highlights:**

- Term through January 2030
- · Small office with restroom
- · 22' clear height
- Seven (7), 8' x 10' dock high doors, 5 with pit levelers
- One (1), 10' x 12' drive in door
- Fully fenced and secure
- LED lighting throughout