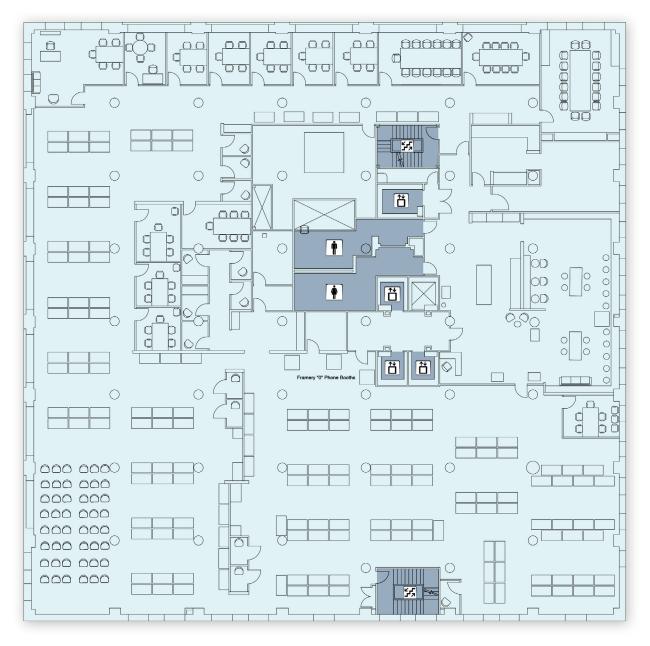

### **FLOOR PLAN**

#### **OFFERING HIGHLIGHTS**

- Full Floor availability
- Suite 400 totaling 21,500 sf. (full floor)
- Sublease through February 28, 2027
- Class A finishes throughout, with lots of Glass and Natural Light
- Great views of Downtown Memphis and AutoZone Park.
- · Attached Parking Garage
- Furniture available for over 200 employees
- (4)"Framery O" soundproof phone booths
- (10) individual offices Mix of Standard and Executive
- Caleb Park, SIOR Associate Vice President 901 362 3454 cpark@commadv.com

- (8) phone booth rooms
- (5) Conference rooms
- · Large Break area