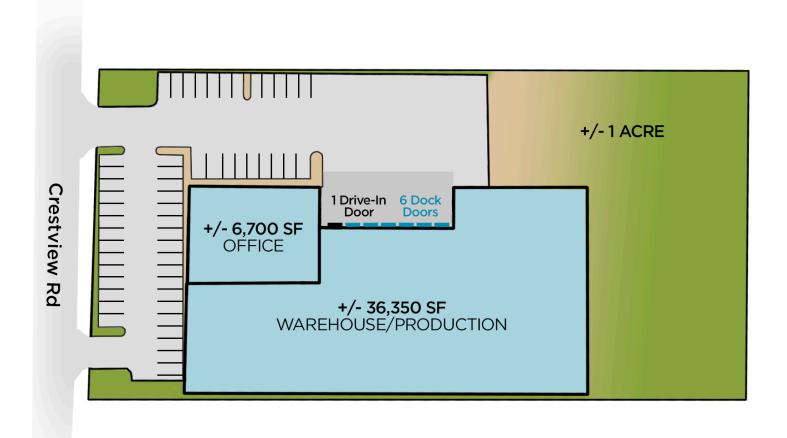

#### **Property Highlights:**

- Sublease available through 12/6/2026
- Located minutes from I-40 with superior access to the Memphis metro area
- Freestanding building with +/- 1 acre of outside storage
- +/- 6,700 SF office space, with dedicated customer/will-call area
- +/- 18' clear height

- +/- 36,350 SF warehouse/ production space
- Mezzanine storage above approximately 25% of warehouse/ production area
- Loading:
  6 dock-high doors (2 w/ pit levelers)
  - 1 drive-in door

WILL

Kemp Conrad, SIOR, Dual Designation Vice Chairman & Principal 901 273 2359 kconrad@commadv.com Owen Mercer, SIOR, CCIM Principal 901 273 2343 omercer@commadv.com Laura Meanwell, CCIM Associate Vice President 901 246 1230 Imeanwell@commadv.com

## FOR SUBLEASE **5366 CRESTVIEW RD**

Memphis, TN 38134

ıll **CUSHMAN &** COMMERCIAL WAKEFIELD **ADVISORS** 

**SITE** PLAN

Kemp Conrad, SIOR, Dual Designation Vice Chairman & Principal 901 273 2359 kconrad@commadv.com