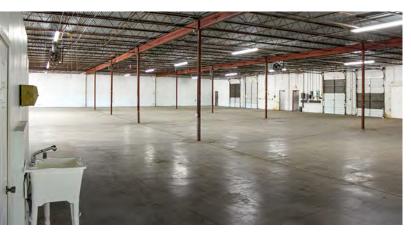

### THE PROPERTY

COMMERCIAL ADVISORS

CUSHMAN & WAKEFIELD

Independently Owned and Operated /A Member of the Cushman & Wakefield Alliance Cushman & Wakefield Copyright 12/14/23. No warranty or representation, express or implied, is made to the accuracy or completeness of the information contained herein, and same is submitted subject to errors, omissions, change of price, rental or other conditions, withdrawal without notice, and to any special listing conditions imposed by the property owner(s). As applicable, we make no representation as to the condition of the property (or properties) in question.

#### PROPERTY HIGHLIGHTS

- 38.400 SF Total
- 19,200 SF Vacant
  - 2,500 SF Office space plus breakroom
  - 5 Dock High Doors
  - 1 Dock with Ramp
  - 14' Clear Height
  - 2.58 Acres

- Easy access to BNSF and airport
- Q3/Q4 2022 Improvements:
  - New Interior & Exterior Doors
  - New Exterior Lighting
  - New Exterior Paint
  - Refreshed Carpet in Office
  - Fresh Paint in Office