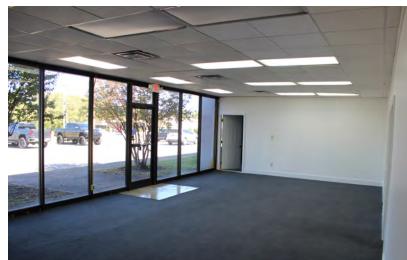

### THE PROPERTY

COMMERCIAL ADVISORS

CUSHMAN & WAKEFIELD

Independently Owned and Operated /A Member of the Cushman & Wakefield Alliance Cushman & Wakefield Copyright 12/14/23. No warranty or representation, express or implied, is made to the accuracy or completeness of the information contained herein, and same is submitted subject to errors, omissions, change of price, rental or other conditions, withdrawal without notice, and to any special listing conditions imposed by the property owner(s). As applicable, we make no representation as to the condition of the property (or properties) in question.

#### PROPERTY HIGHLIGHTS

- 38.400 SF Total
- 19,200 SF Vacant
  - 2,500 SF Office space plus breakroom
  - 5 Dock High Doors
  - 1 Dock with Ramp
  - 14' Clear Height
  - 2.58 Acres

- Easy access to BNSF and airport
- Q3/Q4 2022 Improvements:
  - New Interior & Exterior Doors
  - New Exterior Lighting
  - New Exterior Paint
  - Refreshed Carpet in Office
  - Fresh Paint in Office