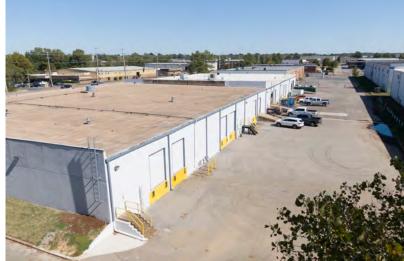

### THE PROPERTY

COMMERCIAL ADVISORS

CUSHMAN & WAKEFIELD

Independently Owned and Operated /A Member of the Cushman & Wakefield Alliance Cushman & Wakefield Copyright 12/14/23. No warranty or representation, express or implied, is made to the accuracy or completeness of the information contained herein, and same is submitted subject to errors, omissions, change of price, rental or other conditions, withdrawal without notice, and to any special listing conditions imposed by the property owner(s). As applicable, we make no representation as to the condition of the property (or properties) in question.

#### PROPERTY HIGHLIGHTS

- 38.400 SF Total
- 19,200 SF Vacant
  - 2,500 SF Office space plus breakroom
  - 5 Dock High Doors
  - 1 Dock with Ramp
  - 14' Clear Height
  - 2.58 Acres

- Easy access to BNSF and airport
- Q3/Q4 2022 Improvements:
  - New Interior & Exterior Doors
  - New Exterior Lighting
  - New Exterior Paint
  - Refreshed Carpet in Office
  - Fresh Paint in Office