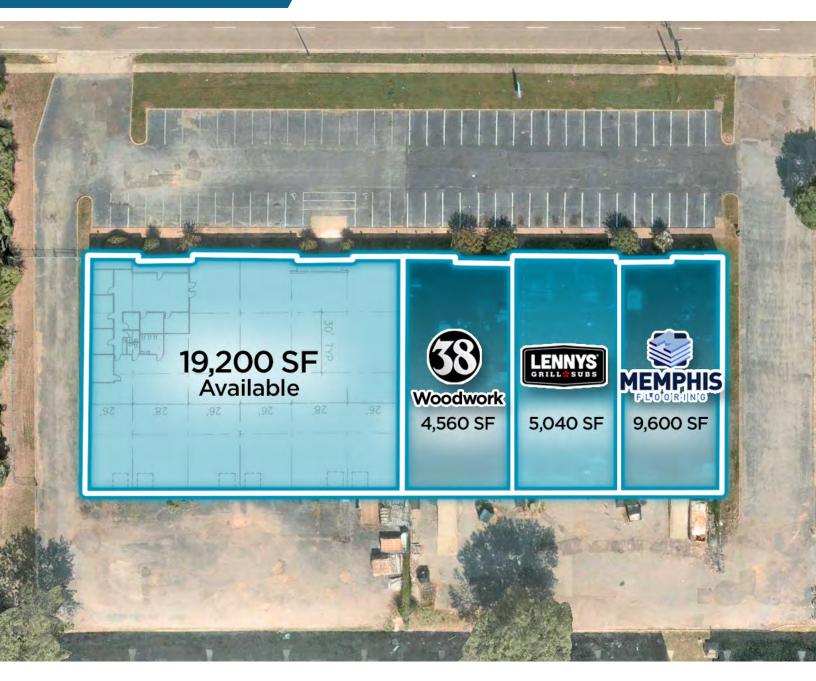

### 38,400 SF AVAILABLE

COMMERCIAL

ADVISORS

#### PROPERTY HIGHLIGHTS

- 38.400 SF Total
- 19,200 SF Vacant
  - 2,500 SF Office space plus breakroom
  - 5 Dock High Doors
  - 1 Dock with Ramp
  - 14' Clear Height
  - 2.58 Acres

- Easy access to BNSF and airport
- Q3/Q4 2022 Improvements:
  - New Interior & Exterior Doors
  - New Exterior Lighting
  - New Exterior Paint
  - Refreshed Carpet in Office
  - Fresh Paint in Office

#### **INVESTMENT HIGHLIGHTS**

- 38 Woodwork (Tenant since Jan. 2021) - Lease Expires: October 31, 2024
- Memphis Flooring (Tenant since Nov. 2005) - Lease Expires: May 31, 2026
- Lenny's (Tenant since Mar. 2004) - Lease Expires: January 31, 2030