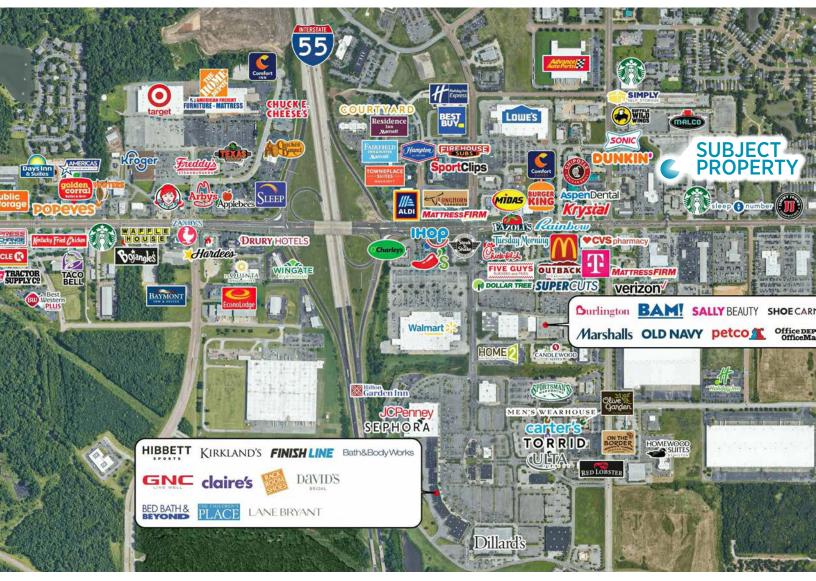

## **AMENITIES MAP**

Carson Claybrook Senior Vice President 901 481 4214 cclaybrook@commadv.com

Independently Owned and Operated / A Member of the Cushman & Wakefield Alliance

5101 Wheelis Drive, Suite 300 Memphis, TN 38117 Main: 901 366 6070 **www.commadv.com** 

#### **Property Highlights**

- Available Space:
  101 Available 2,536 SF
- Year Built: 2006
- Parking: 94 spaces; 4.89:1,000
- Traffic Counts: approximately 21,000 vehicles per day along Airways Blvd and 41,000 vehicles per day along E Goodman Rd