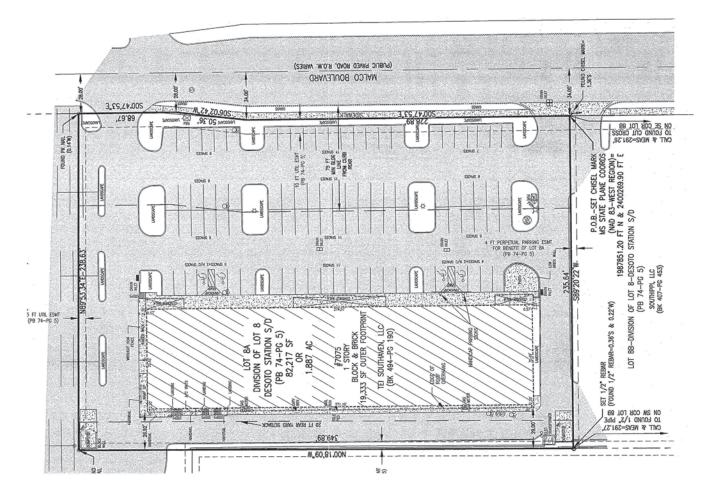

# **SITE PLAN**

**Carson Claybrook** Senior Vice President 901 481 4214 cclaybrook@commadv.com

Independently Owned and Operated / A Member of the Cushman & Wakefield Alliance

5101 Wheelis Drive, Suite 300 Memphis, TN 38117 Main: 901 366 6070 www.commadv.com

#### **Property Highlights**

- Available Space:
  101 Available 2,536 SF
- Year Built: 2006
- Parking: 94 spaces; 4.89:1,000
- Traffic Counts: approximately 21,000 vehicles per day along Airways Blvd and 41,000 vehicles per day along E Goodman Rd