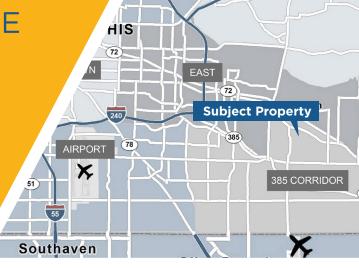

### 8295 Tournament Dr

Suite 201 - Memphis, TN 38125





# CLASS A OFFICE SUBLEASE Property Highlights

- ±10,858 SF sublease available in sought after Southwind Office Center; perfect for company headquarters
- Abundant parking
- Excellent access to I-385
- Nearby amenities include restaurants, hotels and shopping
- Multiple conference rooms, break areas & work rooms
- Several executive suites with dedicated administrative area
- Sublease runs through 12/31/2023









Laura Meanwell Senior Associate 901 246 1230 Imeanwell@commadv.com Kemp Conrad, SIOR, Dual Designation Principal 901 273 2359 kconrad@commadv.com 5101 Wheelis Drive Suite 300 Memphis, TN 38117 Main: 901 366 6070 www.commadv.com



### 8295 Tournament Dr

Suite 201 - Memphis, TN 38125

# FLOOR PLAN Suite 201



Laura Meanwell Senior Associate 901 246 1230 Imeanwell@commadv.com Kemp Conrad, SIOR, Dual Designation Principal 901 273 2359 kconrad@commadv.com

5101 Wheelis Drive Suite 300 Memphis, TN 38117 Main: 901 366 6070 www.commadv.com



# 8295 Tournament Dr

Suite 201 - Memphis, TN 38125

### **AREA** AMENITIES



#### **Traffic Counts**

| Winchester     | 21,789 VPD |  |
|----------------|------------|--|
| Houston Levee  | 21,358 VPD |  |
| Hacks Cross Rd | 28,760 VPD |  |

Lau