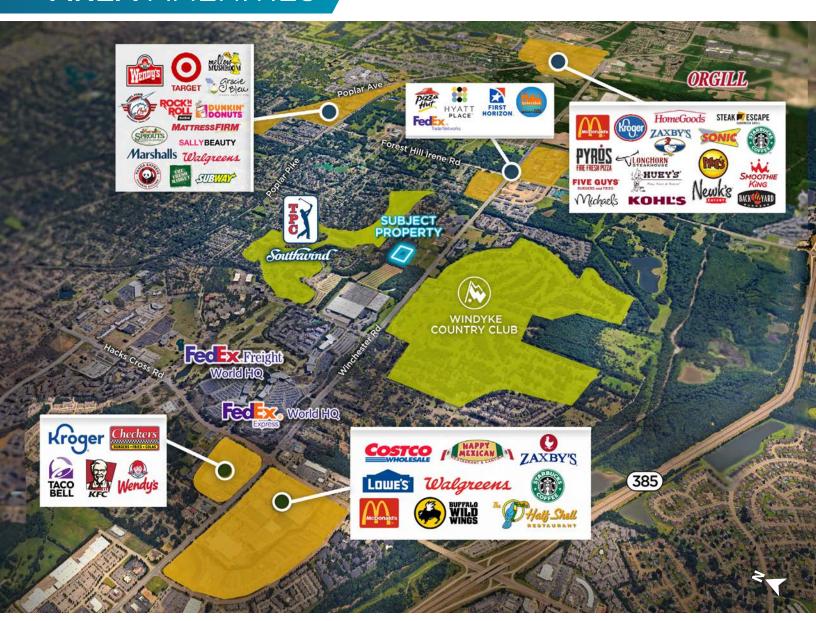

#### **AREA** AMENITIES

#### **Traffic Counts**

| Winchester     | 21,789 VPD |
|----------------|------------|
| Houston Levee  | 21,358 VPD |
| Hacks Cross Rd | 28.760 VPD |

Luke Jensen, SIOR Senior Vice President 901 362 4313 luke.iensen@commadv.com Haley Lyerly Senior Associate 901 252 6485 hlyerly@commadv.com