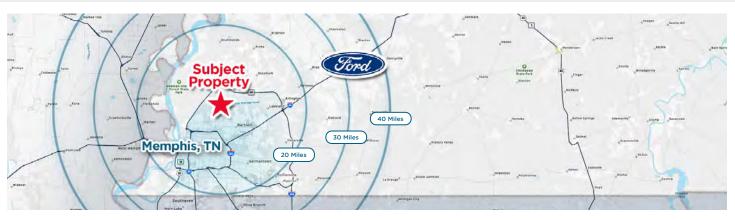

### PROXIMITY TO BLUE OVAL CITY

#### BLUE OVAL CITY - FORD'S NEW \$5.4 BILLION F-150 EV PLANT

- Ford's new \$5.4 billion plant, now under construction, will assemble its exciting new Lightning Electric F-150 Truck and produce EV batteries.
- The 6 square mile, 4,100-acre site is located due west of Henderson in the town of Stanton, TN.
- This will be a remarkable facility. Most assembly plants cost approximately \$2.5 billion +/-.

- This plant will include a new campus for the Tennessee College of Applied Technology to train workers. The plant will create 5,800 new jobs.
- Ford expects production to begin in 2025.
- Blue Oval City could lead to the construction of over 30 new manufacturing plants in the area for Tier 1 & Tier 2 auto parts suppliers that receive contracts from Ford.

### Blue Oval City is only 35 miles/30+ minutes from the subject property

Kemp Conrad, SIOR, Dual Designation Principal 901 273 2359 kconrad@commadv.com

**Owen Mercer, SIOR, CCIM** Vice President 901 273 2343 omercer@commadv.com