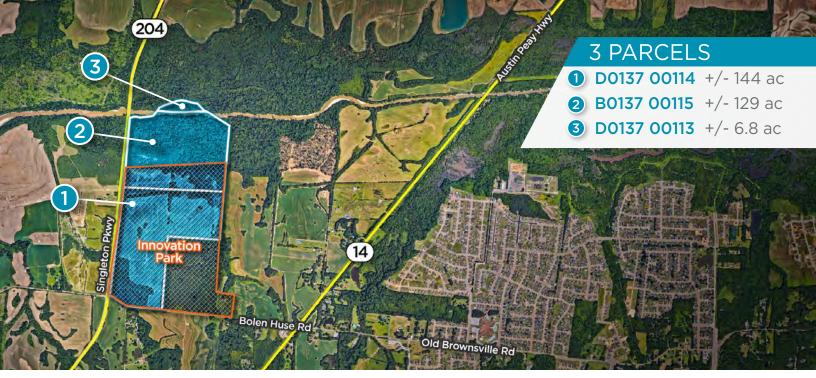

### **PROPERTY** AERIAL

ion Pkw

+/- 6.8 acres

Approved I-O Wholesale and Warehouse zoning

- **Approved Plan of Services**
- **Application filed for Select** Site infrastructure funding

+/- 129 acres

+/- 144 acres

#### **Property Highlights**

- Located in the transforming Northeast submarket
- Ideal for a master-planned industrial park •
- Easy access to thriving labor pool •
- +/- 5,000' of Singleton Pky (Highway 204) road frontage
- +/- 219 acres approved for I-O Wholesale and Warehouse zoning and +/- 75 acres of floodway available for possible tax incentives
- Approved Plan of Services
- Application filed for Select Site infrastructure funding