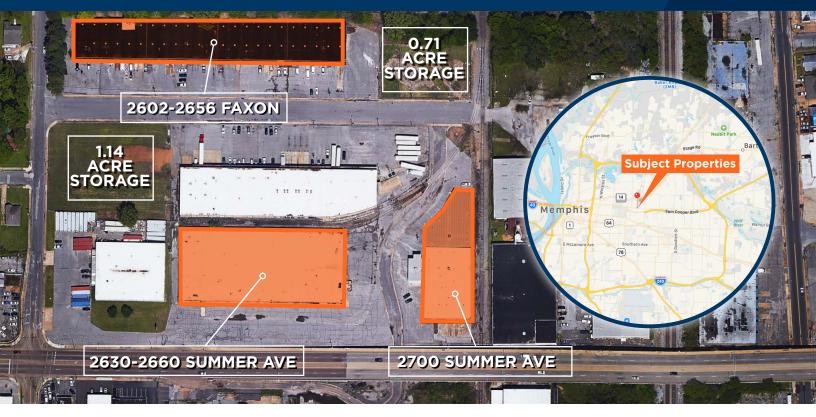

### 2602-2656 FAXON

- 4,000 to 16,000 square feet available
- Great storage space
- Completely updated warehouse space

#### 2630-2660 SUMMER AVE

- 3,750 to 11,250 square feet
- Move in ready office space
- 18' clear height
- Great Summer Ave visibility

### 2700 SUMMER AVE

- 30,400 SF
- (6) Dock High Doors
- (2) 2' Doors

**Conner Walker** Vice President, Brokerage Services 901 362 9862 cwalker@commadv.com

Independently Owned and Operated / A Member of the Cushman & Wakefield Alliance