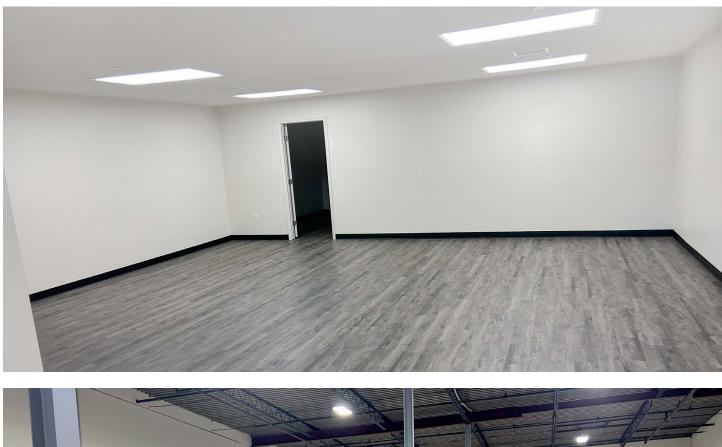

#### 2630-2660 SUMMER AVE

- 3,750 to 11,250 square feet
- Move in ready office space
- 18' clear height
- Great Summer Ave visibility