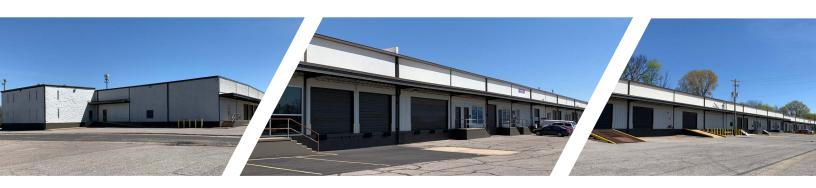

### 2602-2656 FAXON

- 4,000 to 16,000 square feet available
- Great storage space
- Completely updated warehouse space

#### 2630-2660 SUMMER AVE

- 3,750 to 11,250 square feet
- Move in ready office space
- 18' clear height
- Great Summer Ave visibility

### 2700 SUMMER AVE

- 30,400 SF
- (6) Dock High Doors
- (2) 2' Doors

**Conner Walker** Vice President, Brokerage Services 901 362 9862 cwalker@commadv.com

Independently Owned and Operated / A Member of the Cushman & Wakefield Alliance