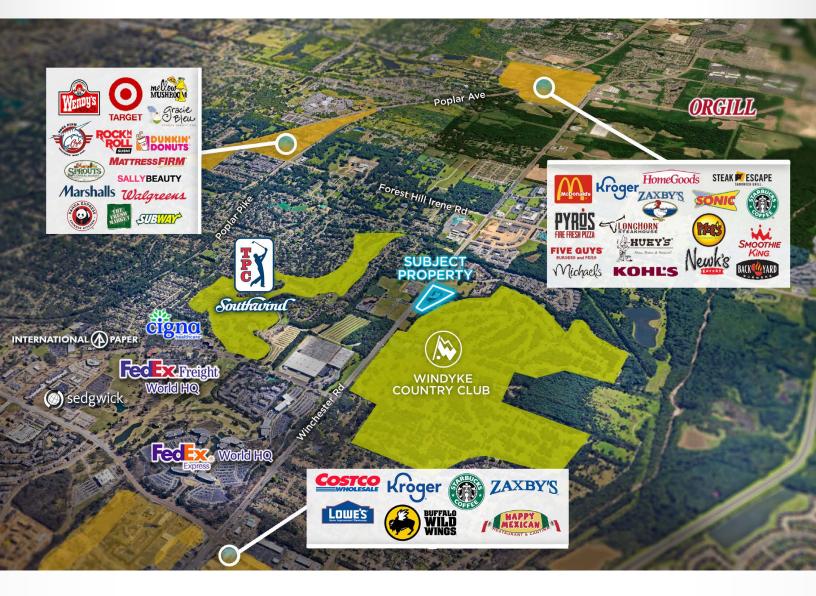

#### **LOCAL** AMENITIES

Situated in Shelby County, neighboring Windyke Country Club, and only a short drive from Germantown and Collierville. With its close proximity to FedEx World Headquarters, and the Mike Rose Soccer Complex, Champion Hills at Windyke is strategically positioned near various shopping, entertainment, and dining choices.