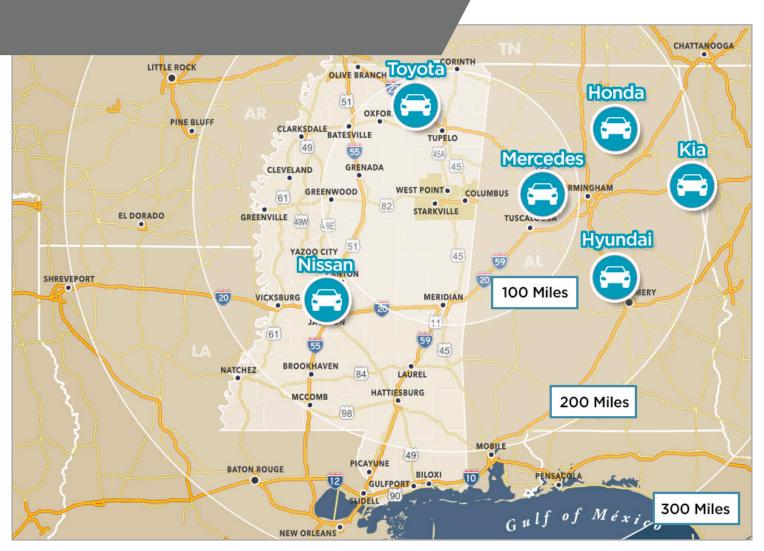

#### **Region Highlights**

- Located in the Golden Triangle Industrial area the "triangle" is formed by the cities of Columbus, Starkville, and West Point
- Centrally located for access to the automotive corridor
- The three counties are home to a population of over 128,000 and 500,000 workers are within 60 miles of the region
- Focus regionally on workforce training programs through training centers and local universities
- Successful economic development region GTR has attracted \$5.9 billion in capital investment since 2008