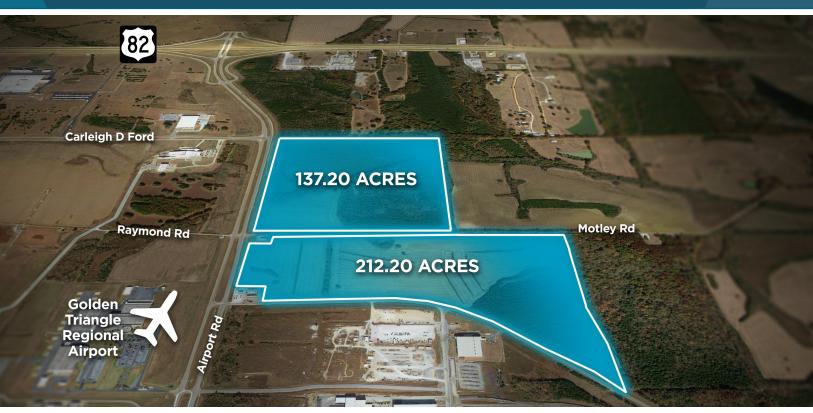

350+/- Acres

WAKEFIELD COMMERCIAL HEGS

#### **Property Highlights**

- +/-350 acres available
- Close proximity/direct access to highway
- Located near Columbus-Lowndes County Airport
- Opportunity to build distribution facility/ warehouse up to 2 msf
- Strong water supply with 16" line
- Located in the Golden Triangle region, offering prime development potential
  - Multi-modal destination with water, rail, road and air
  - Most robust and redundant power in North MS (through TVA)

#### Property Area 350+/- Acres

#### Asking Price \$32,500 per acre for the full parcel

Subdivision pricing TBD on a case by case basis

Jeb Fields, SIOR, Dual Designation Executive Vice President/Principal + 1 901 362 4315 jfields@commadv.com