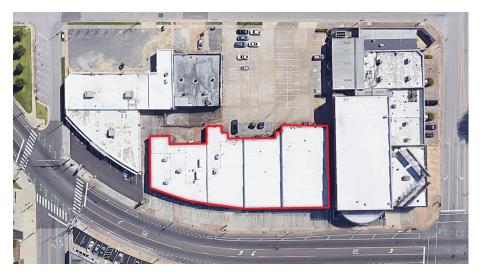

ings

| Demographics             | 1 Mile   | 3 Mile   | 5 Mile   |
|--------------------------|----------|----------|----------|
| Population               | 16,406   | 96,531   | 206,053  |
| Average Household Income | \$76,028 | \$75,520 | \$69,355 |
| Median Household Income  | \$48,135 | \$42,712 | \$39,458 |
| Median Age               | 39.6     | 37.2     | 36.6     |
| # of Businesses          | 736      | 5,071    | 7,825    |
| # of Employees           | 17,670   | 97,389   | 130,835  |

**Carson Claybrook** Senior Vice President 901 252 6483 cclaybrook@commadv.com

5101 Wheelis Drive, Suite 300 Memphis, TN 38117 Main: 901 366 6070 www.commadv.com





## SITE PLAN MAP



#### **AERIAL**

### **AVAILABLE** SPACE

| SUITE# | SF    |  |
|--------|-------|--|
| 408    | 2,700 |  |







# **AMENITIES** MAP



Carson Claybrook Senior Vice President 901 252 6483 cclaybrook@commadv.com

5101 Wheelis Drive, Suite 300 Memphis, TN 38117 Main: 901 366 6070 www.commadv.com