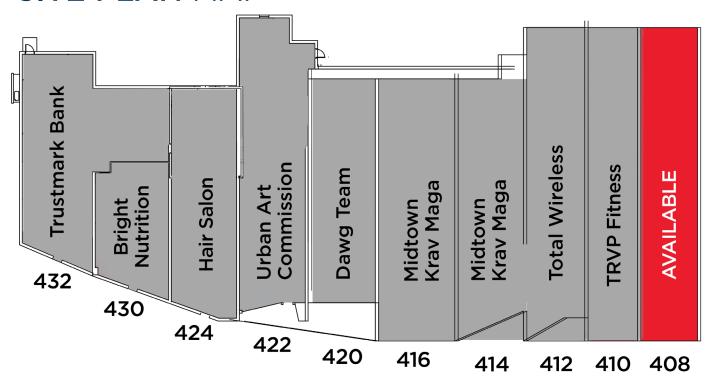

## SITE PLAN MAP

### **AVAILABLE** SPACE

| SUITE# | SF    |  |
|--------|-------|--|
| 408    | 2,700 |  |