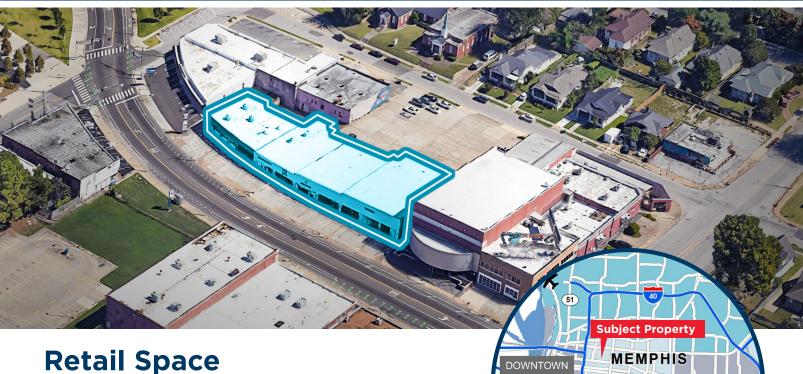

MIDTOWN



### Available For Lease

### **Property Highlights**

- Excellent Crosstown retail opportunity
- 15' ceilings

| Demographics             | 1 Mile   | 3 Mile   | 5 Mile   |
|--------------------------|----------|----------|----------|
| Population               | 16,406   | 96,531   | 206,053  |
| Average Household Income | \$76,028 | \$75,520 | \$69,355 |
| Median Household Income  | \$48,135 | \$42,712 | \$39,458 |
| Median Age               | 39.6     | 37.2     | 36.6     |
| # of Businesses          | 736      | 5,071    | 7,825    |
| # of Employees           | 17,670   | 97,389   | 130,835  |

**Carson Claybrook** Senior Vice President 901 252 6483 cclaybrook@commadv.com

5101 Wheelis Drive, Suite 300 Memphis, TN 38117 Main: 901 366 6070 www.commadv.com





## SITE PLAN MAP



##