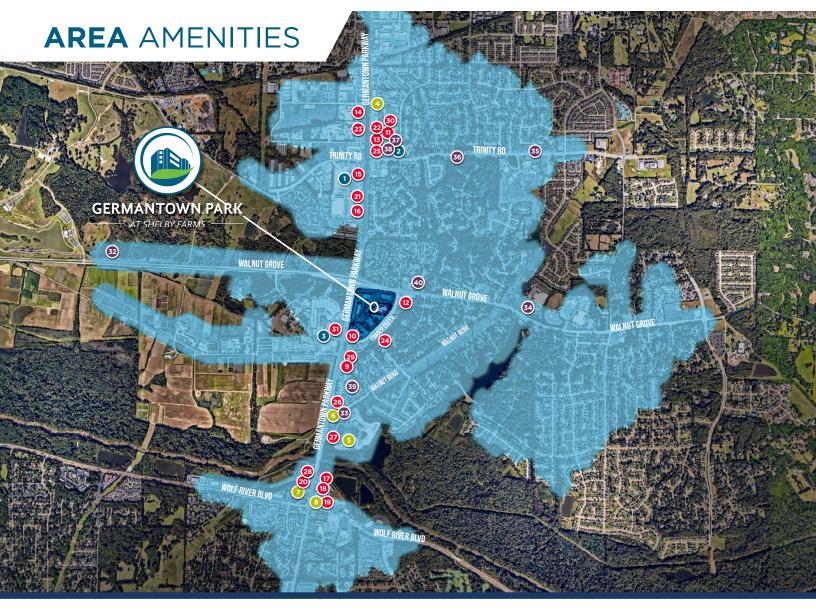

### Grocery

- Walmart 1
- 2 Kroger
- 3 Agricenter's Farmer's Market

#### Community **Serving Retail**

CVS Lowe's Circle K Office Depot Exxon

#### Food

- 9 Krystal
- One & Only BBQ 10
- 11 El Mezcal Mexican
- 12 Subway
- 13 McDonald's
- Wendy's 14 15 Panda Express
- 16
- 17 Chick-fil-a
- 18 Starbuck's
- Moe's
- 19 Taco Bell

21 Rafferty's

20

25

26

27

31

- 22 Panera Bread
- 23 Chipotle
- 24 Forever Young Beauty Bar
  - Region's Bank

Waffle House

- Orion Federal Credit Union
- Crumpy's Hot Wings
- 28 Las Tortugas
- 29 Guthrie's Chicken
- 30 Villa Castrioti
  - The Butcher Shop

## Civic/Community Facilities

- 32 Shelby Farms Park
- 33 La Petite Academy (daycare)
- 34 Hope Church
- 35 Memphis Fire Station #54
- 36 Cordova Library
- 37 Baptist Minor Medical Center
- 38 The Little Clinic

40

- 39 Beijing Modern Acupuncture
  - The Church of Jesus Christ of Latter Day Saints
- Steakhouse
- Independently Owned and Operated / A Member of the Cushman & Wakefield Alliance

Cushman & Wakefield Copyright 12/13/24. No warranty or representation, express or implied, is made to the accuracy or completeness of the information contained herein, and same is submitted subject to errors, omissions, change of price, rental or other conditions, withdrawal without notice, and to any special listing conditions imposed by the property owner(s). As applicable, we make no representation as to the condition of the property (or properties) in question