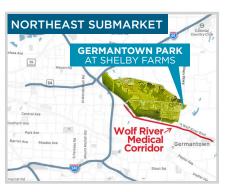

## NEWLY RENOVATED OFFICE SPACE

Located at the intersection of Germantown Parkway and Walnut Grove Road, Germantown Park at Shelby Farms offers prestigious Class A office space as well as a prominent location near the communities of Germantown and East Memphis. There are six buildings that contain 530,688 square feet. In addition to an on-site bank, the park also features a conference room for exclusive tenant use. The property is located directly east of Shelby Farms, which provides 4,500 acres of area for activity. Germantown Park is convenient to public transit and is accessible to The Greenline bicycle pathways, Germantown, Collierville, East Memphis, and Cordova.

## **OFFICE SPACE FOR LEASE**

NORTHEAST SUBMARKET

CUSHMAN & COMMERCIAL WAKEFIELD 29,409 SF contiguous NORTHEAST SUBMARKET

Walnut Grove Ro

6 OFFICE BUILDINGS

Germantown Park at Shelby Farms offers distinguished and modern office space that is prominently located near the communities of Germantown and East Memphis. There are six buildings totaling 530,688 square feet with unique features such as an on-site bank as well as a conference room for exclusive tenant use. The property is located directly east of Shelby Farms, which makes it convenient for public transit, The Greenline, and bicycle-friendly pathways.