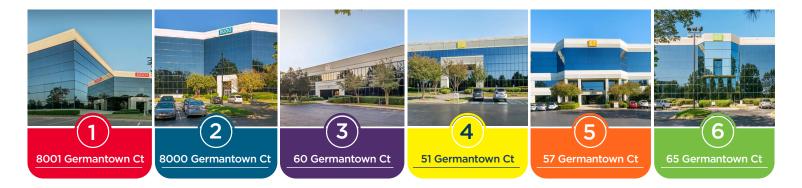

## NEWLY RENOVATED OFFICE SPACE

Located at the intersection of Germantown Parkway and Walnut Grove Road, Germantown Park at Shelby Farms offers prestigious Class A office space as well as a prominent location near the communities of Germantown and East Memphis. There are six buildings that contain 530,688 square feet. In addition to an on-site bank, the park also features a conference room for exclusive tenant use. The property is located directly east of Shelby Farms, which provides 4,500 acres of area for activity. Germantown Park is convenient to public transit and is accessible to The Greenline bicycle pathways, Germantown, Collierville, East Memphis, and Cordova.

## **OFFICE SPACE FOR LEASE**

NORTHEAST SUBMARKET

CUSHMAN & COMMERCIAL WAKEFIELD 29,409 SF contiguous NORTHEAST SUBMARKET

Walnut Grove Ro

6 OFFICE BUILDINGS

Germantown Park at Shelby Farms offers distinguished and modern office space that is prominently located near the communities of Germantown and East Memphis. There are six buildings totaling 530,688 square feet with unique features such as an on-site bank as well as a conference room for exclusive tenant use. The property is located directly east of Shelby Farms, which makes it convenient for public transit, The Greenline, and bicycle-friendly pathways.