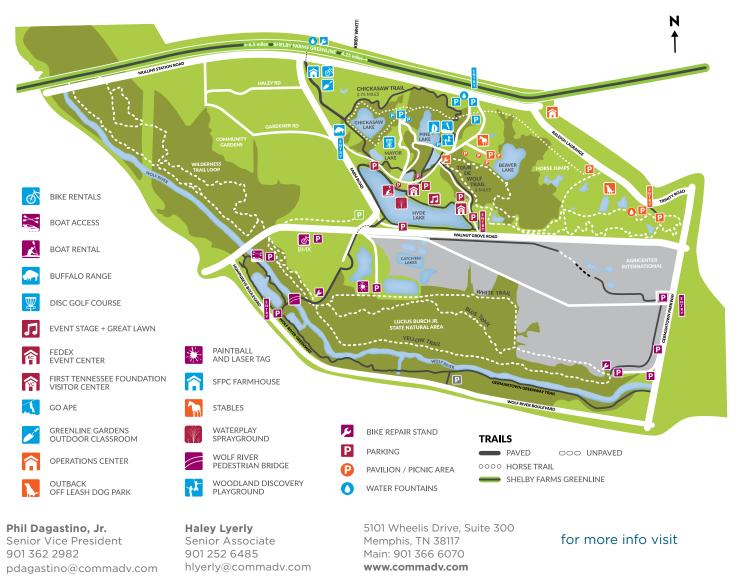

### SHELBY FARMS PARK LOTS TO DO AT THE PARK

At 4,500 acres, Shelby Farms Park is one of the largest urban parks in the country. Located in Memphis, Tennessee, the Park is both a vibrant community hub and a retreat from the hustle and bustle of urban life. The Park features more than 40 miles of trails, both paved and unpaved, that are popular for walking, biking, running and hiking. The Park's trail network includes Shelby Farms Park Greenline, an iconic 10.65 mile paved cycling and pedestrian trail that connects the heart of Memphis to the heart of Cordova through Shelby Farms Park. The Park is also home to more than 20 bodies of water which provide plenty of opportunities for fishing. The Park is also home to several private event venues. Whether you are planning a picnic for 50 or a banquet for 500, Shelby Farms Park has unique indoor and outdoor settings for every type of event. The FedEx Event Center is Memphis's most unique venue. With over 7,200 square feet of flexible space, the Lakeside Ballroom is the perfect place for weddings and receptions, corporate events and other social gatherings. The entire west side of the venue is floor to ceiling windows that offer an expansive view of Hyde Lake. The stunning lakeside views (and beautiful sunsets!) are unrivaled.