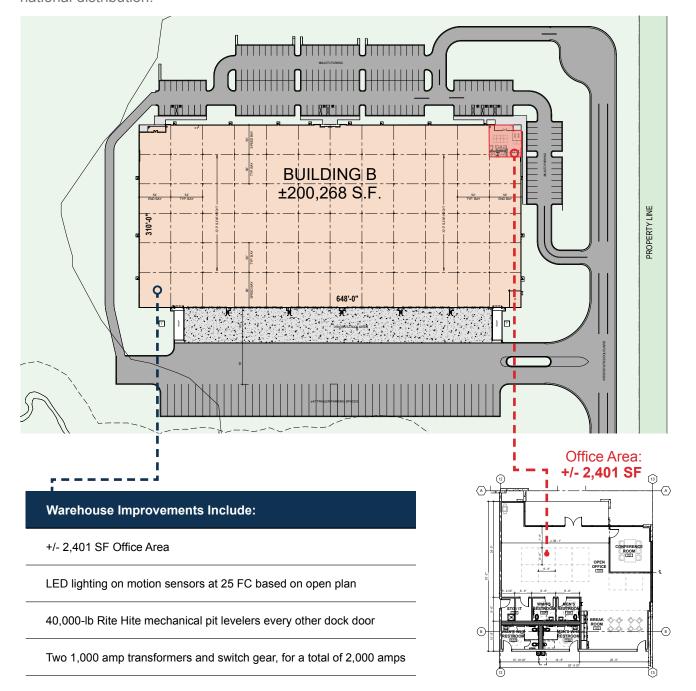

#### **BUILDING SPECIFICATIONS**

**Square Footage** ±200,268 SF (648' x 310')

Site Area +/- 24.18 acres

Office Area 2,401 SF of office space

**Configuration** Rear Load

**Slab Thickness** 7" thick, 4,000 psi conventional slab

**Column Spacing** 54' wide x 50' deep typical, with 60' loading bay

Clear Height 32' clear minimum

**Dock High Doors** 33 – 9' x 10' insulated dock high doors with 4' exterior continuous canopy

**Drive-In Doors** 2 – 14' x 16' ramped, drive-in doors

**Truck Court Depth** 185' truck court inclusive of a 60' deep concrete apron

Auto Parking180 auto spacesTrailer Storage47 trailer spaces

Warehouse Improvements LED lighting on motion sensors at 25 FC based on open plan

40,000-lb Rite Hite mechanical pit levelers on 16 dock doors (every other door)

Two 1,000 amp transformers and switch gear, for a total of 2,000 amps

Ten forklift chargers

**Sprinkler** ESFR sprinkler system with fire pump