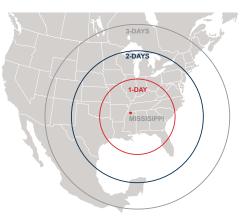

ness** 7" thick, 4,000 psi conventional slab

**Column Spacing** 54' wide x 50' deep typical, with 60' loading bay

Clear Height 32' clear minimum

**Dock High Doors** 33 – 9' x 10' insulated dock high doors with 4' exterior continuous canopy

**Drive-In Doors** 2 – 14' x 16' ramped, drive-in doors

**Truck Court Depth** 185' truck court inclusive of a 60' deep concrete apron

Auto Parking180 auto spacesTrailer Storage47 trailer spaces

Warehouse Improvements LED lighting on motion sensors at 25 FC based on open plan

40,000-lb Rite Hite mechanical pit levelers on 16 dock doors (every other door)

Two 1,000 amp transformers and switch gear, for a total of 2,000 amps

Ten forklift chargers

**Sprinkler** ESFR sprinkler system with fire pump







**DAYS TRUCK DRIVE TO/FROM MISSISSIPPI** 





## Rodney Davidson Vice President Investments

O 404.262.5432 C 678.524.8812

rdavidson@c5ip.com





## Kemp Conrad Vice Chairman & Principal

O 901.366.6070 C 901.292.4653

kconrad@commadv.com

© Copyright 2021 Core5 Industrial Partners, LLC. All rights reserved. CORE5, CORE5 INDUSTRIAL PARTNERS, and the stylized "C" CORE5 INDUSTRIAL PARTNERS design / logo are service marks of Core5 Industrial Partners, LLC for its real estate services, namely, acquisition, rental, brokerage, development, leasing, and management of industrial real estate property. These marks may not be used without express permission of Core5 Industrial Partners, LLC.