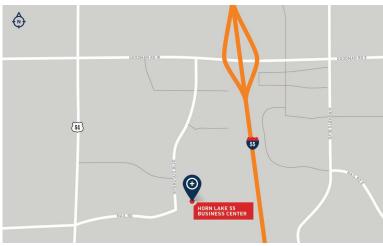

#### **BUILDING B**

580 Nail Rd West, Horn Lake, MS 38637

Horn Lake 55 Business Center is located in Horn Lake, Mississippi within 1.5 miles of I-55 exits at Goodman Road (exit 289) to the north and Church Road (exit 287) to the south.