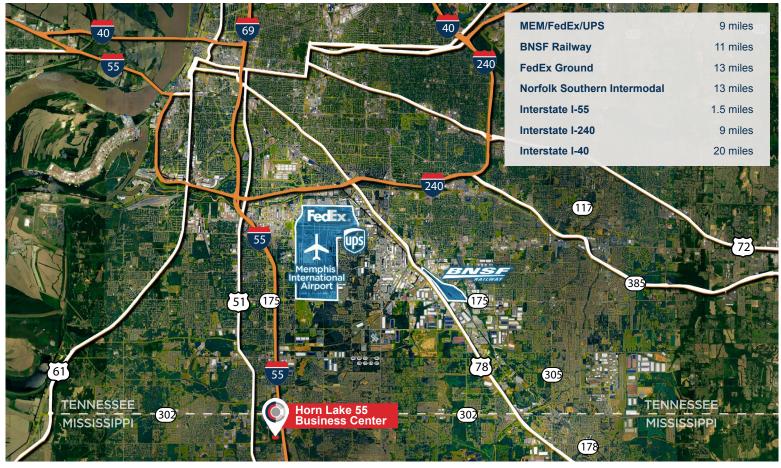

#### **BUILDING B**

580 Nail Rd West, Horn Lake, MS 38637

Horn Lake 55 Business Center is located in Horn Lake, Mississippi within 1.5 miles of I-55 exits at Goodman Road (exit 289) to the north and Church Road (exit 287) to the south.

With close proximity to the Memphis International Airport and the best access to I-40, I-240 and I-269 (connecting to I-22, one of the region's major logistics corridors to Birmingham, AL), the property is ideally situated for both domestic and international business trades requiring local, regional and national distribution.