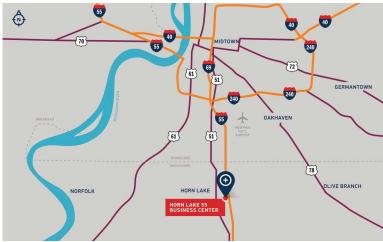

#### **BUILDING B**

580 Nail Rd West, Horn Lake, MS 38637

Horn Lake 55 Business Center is located in Horn Lake, Mississippi within 1.5 miles of I-55 exits at Goodman Road (exit 289) to the north and Church Road (exit 287) to the south.

With close proximity to the Memphis International Airport and the best access to I-40, I-240 and I-269 (connecting to I-22, one of the region's major logistics corridors to Birmingham, AL), the property is ideally situated for both domestic and international business trades requiring local, regional and national distribution.