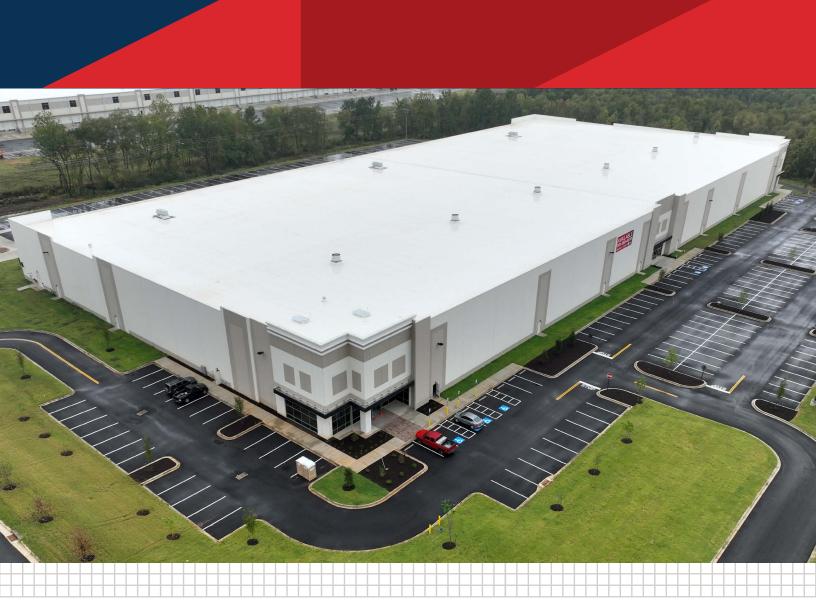

# HORN LAKE 55 BUSINESS CENTER

### **BUILDING B**

580 Nail Rd West, Horn Lake, MS 38637

200,268 SF Available - MOVE IN READY

LEASING AGENT DEVELOPER

#### **BUILDING B**

580 Nail Rd West, Horn Lake, MS 38637

Horn Lake 55 Business Center is located in Horn Lake, Mississippi within 1.5 miles of I-55 exits at Goodman Road (exit 289) to the north and Church Road (exit 287) to the south.