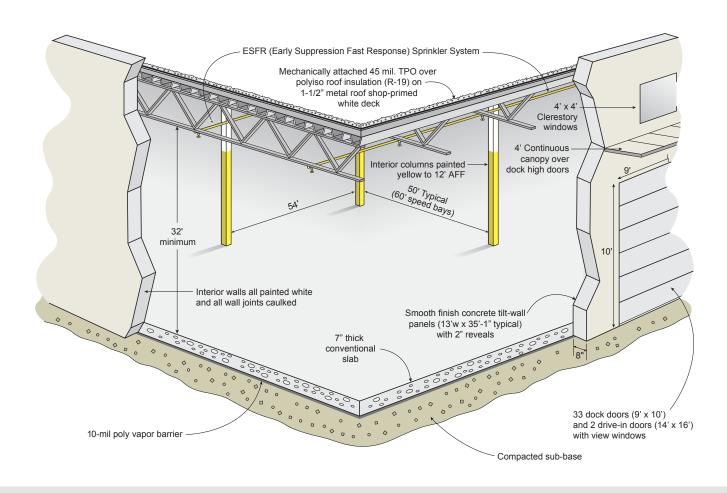

#### **BUILDING SPECIFICATIONS**

**Square Footage** ±200,268 SF (648' x 310')

Site Area +/- 24.18 acres

Office Area 2,401 SF of office space

**Configuration** Rear Load

**Slab Thickness** 7" thick, 4,000 psi conventional slab

**Column Spacing** 54' wide x 50' deep typical, with 60' loading bay

Clear Height 32' clear minimum

**Dock High Doors** 33 – 9' x 10' insulated dock high doors with 4' exterior continuous canopy

**Drive-In Doors** 2 – 14' x 16' ramped, drive-in doors

**Truck Court Depth** 185' truck court inclusive of a 60' deep concrete apron

Auto Parking180 auto spacesTrailer Storage47 trailer spaces

Warehouse Improvements LED lighting on motion sensors at 25 FC based on open plan

40,000-lb Rite Hite mechanical pit levelers on 16 dock doors (every other door)

Two 1,000 amp transformers and switch gear, for a total of 2,000 amps

Ten forklift chargers

**Sprinkler** ESFR sprinkler system with fire pump