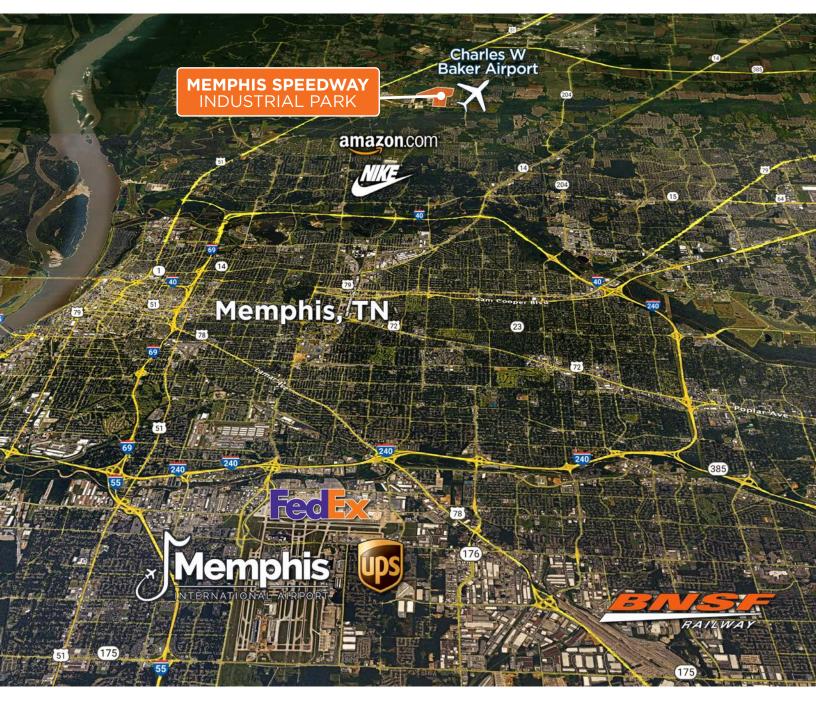

# **MULTI-MODAL** CONNECTIVITY

#### **Greater than 90% of the world's GDP is within 72 hours of Memphis** 75% of the U.S. population is within a 2 day drive (22 hours)

| MillingtonMemphis | 40        | INTERSTATE<br>555 | Ford's \$5.6 Billion<br>Blue Oval City | Memphis   | BNSF  | NORFOLK SOUTHERN |
|-------------------|-----------|-------------------|----------------------------------------|-----------|-------|------------------|
| <b>14</b>         | <b>18</b> | <b>24</b>         | <b>36</b>                              | <b>27</b> | 28    | <b>44</b>        |
| MINS              | MINS      | MINS              | MINS                                   | MINS      | MINS  | MINS             |
| 8                 | 14        | 14                | <b>39</b>                              | 22        | 22    | <b>38</b>        |
| MILES             | MILES     | MILES             | MILES                                  | MILES     | MILES | MILES            |