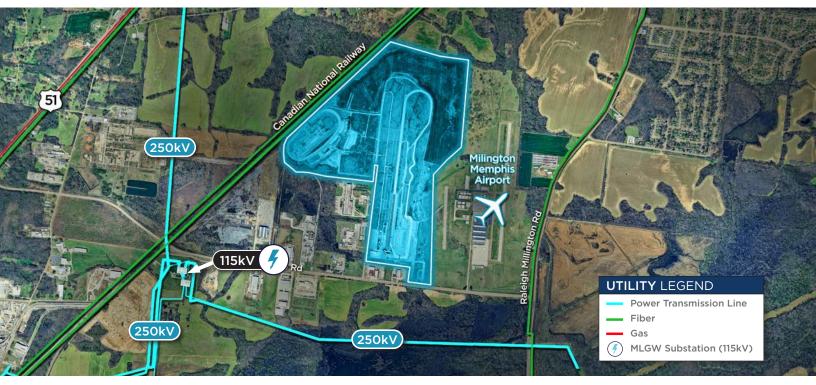

#### **PROPERTY** EVALUATION

| Land Condition | Mild topo with existing structures and speedway;<br>Northern acreage used as farm                                                                                                                                                                                                                                                       |  |  |  |  |  |
|----------------|-----------------------------------------------------------------------------------------------------------------------------------------------------------------------------------------------------------------------------------------------------------------------------------------------------------------------------------------|--|--|--|--|--|
| Utilities      | Water, Gas, & Power* on site with Sewer approved<br>*A new 3-4 acre substation with a minimum 42<br>MW capacity could be built on site with project<br>construction assistance from MLGW engineering,<br>or construction by a developer-end user under<br>MLGW supervision which would allow for<br>timeline and supply chain controls. |  |  |  |  |  |