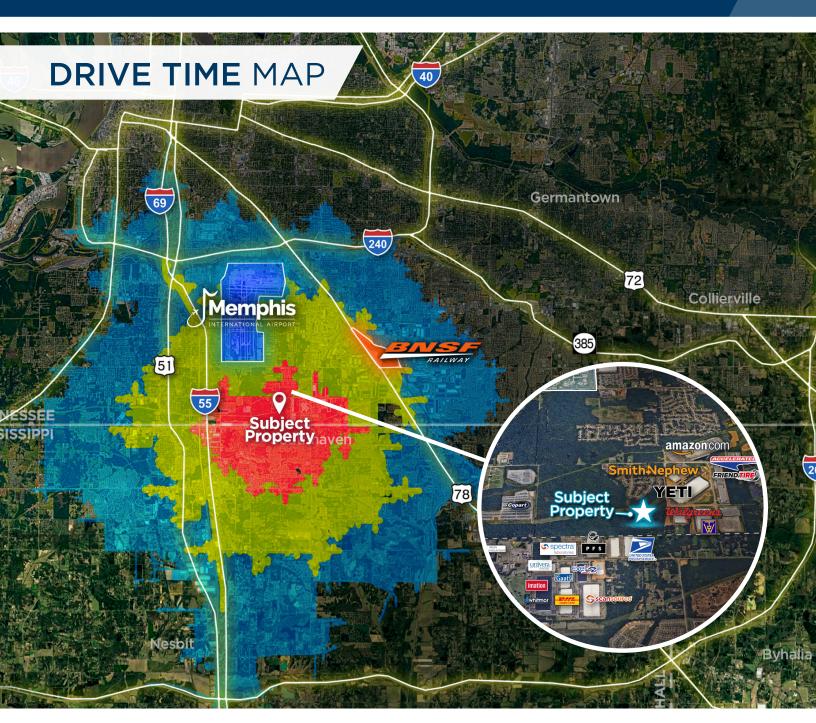

# 70.5 ACRES FOR SALE, LEASE OR BTS MEMPHIS STATELINE

5501 Tchulahoma Rd | Memphis, TN 38118

**MILES MINS** 

**MILES** 

**MILES** 

# MEMPHIS STATELINE

5501 Tchulahoma Rd | Memphis, TN 38118