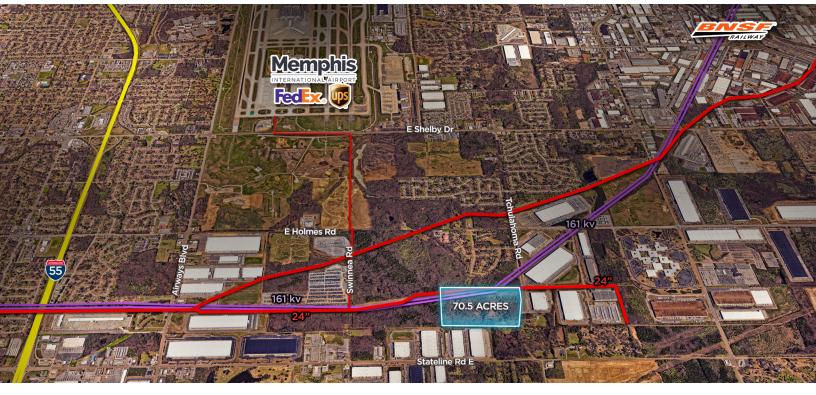

# 70.5 ACRES FOR SALE, LEASE OR BTS MEMPHIS STATELINE

5501 Tchulahoma Rd | Memphis, TN 38118

**MILES MINS** 

**MILES** 

**MILES** 

# MEMPHIS STATELINE

5501 Tchulahoma Rd | Memphis, TN 38118

#### **PROPERTY EVALUATION**

| Land Condition:                | Wooded; Previously Undeveloped                                                                                       |
|--------------------------------|----------------------------------------------------------------------------------------------------------------------|
| Utilities:                     | All Utilities Available at Site including heavy-duty 24"<br>Natural Gas Pipeline & 161 kV Electric Transmission Line |
| Due Diligence Documentation:   | Phase I ESA, Geotech, Clear Title, Wetland Mitigation                                                                |
| Entitlement Status:            | Fully Entitled                                                                                                       |
| Site Plan Status:              | Not Submitted                                                                                                        |
| Estimated Time to Rough Grade: | 60 Days                                                                                                              |

#### **KEY**

24" Natural Gas Pipeline

- 161kV Electric Transmission Line