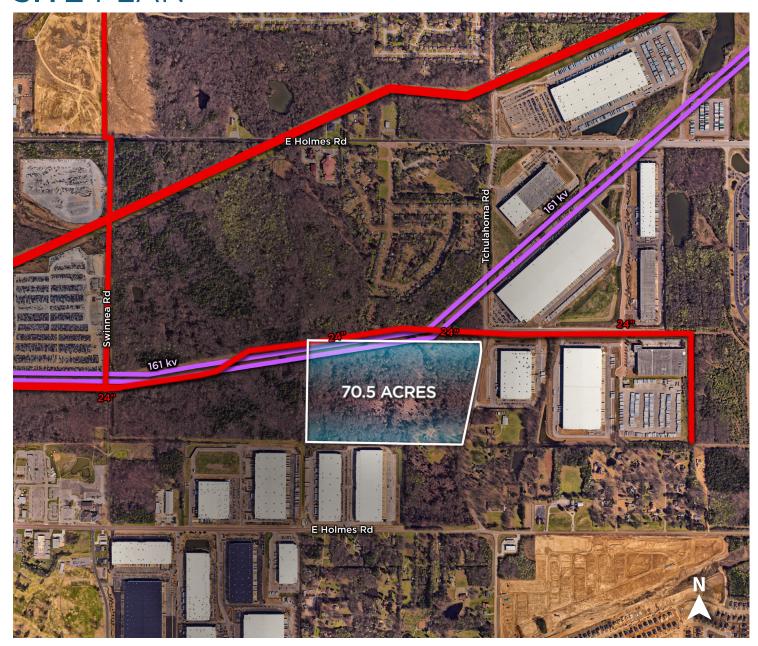

# **SITE PLAN**

#### **KEY**

24" Natural Gas Pipeline

- 161kV Electric Transmission Line

#### **PROPERTY EVALUATION**

| Land Condition:                | Wooded; Previously Undeveloped                                                                                       |
|--------------------------------|----------------------------------------------------------------------------------------------------------------------|
| Utilities:                     | All Utilities Available at Site including heavy-duty 24"<br>Natural Gas Pipeline & 161 kV Electric Transmission Line |
| Due Diligence Documentation:   | Phase I ESA, Geotech, Clear Title, Wetland Mitigation                                                                |
| Entitlement Status:            | Fully Entitled                                                                                                       |
| Site Plan Status:              | Not Submitted                                                                                                        |
| Estimated Time to Rough Grade: | 60 Days                                                                                                              |