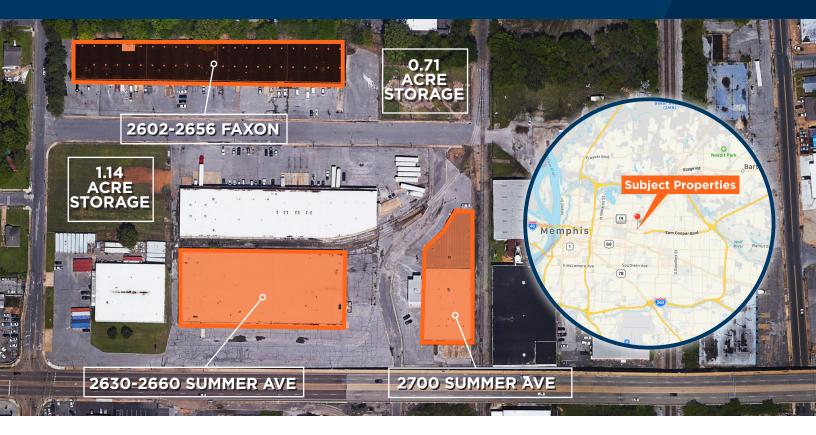

## 2602-2656 FAXON

- 46,000 SF Divsible
- (1) Pit Leveler
- (2) 2' Doors
- (5) Dock High Doors
- (5) Ramps

#### 2630-2660 SUMMER AVE

- 52,785 SF Divisible
- (12) Dock High Doors
- (1) Ramp

#### 2700 SUMMER AVE

- 30,400 SF
- (6) Dock High Doors
- (2) 2' Doors