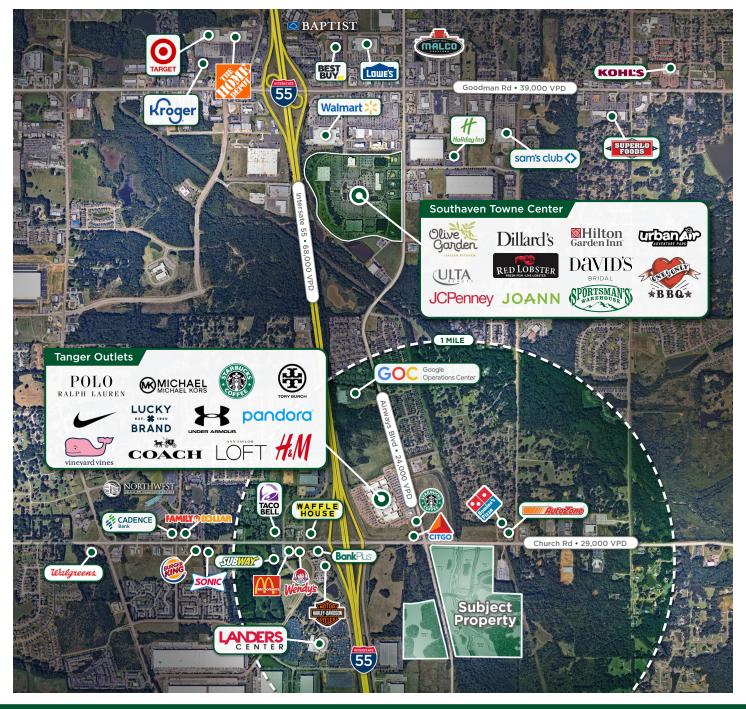

#### PROPERTY HIGHLIGHTS

- 110 +/- Acres at Airways Blvd and Church Rd
- Prime Southaven location near Tanger Outlets and Landers Center, which recently announced a \$35 million expansion adding a convention center, full-service hotel and a resort-style pool
- Immediate access to I-55 via new exit ramp
- PUD is approved for the following uses:
  - Prime Retail

# **LOCAL** AMENITIES

Kemp Conrad, SIOR, Dual Designation Principal 901 273 2359 kconrad@commadv.com

Carson Claybrook Vice President 901 252 6483 cclaybrook@commadv.c Owen Mercer, SIOR, CCIM Vice President 901 273 2343 omercer@commadv.com Laura Meanwell Senior Associate 901 246 1230 Imeanwell@commadv.c