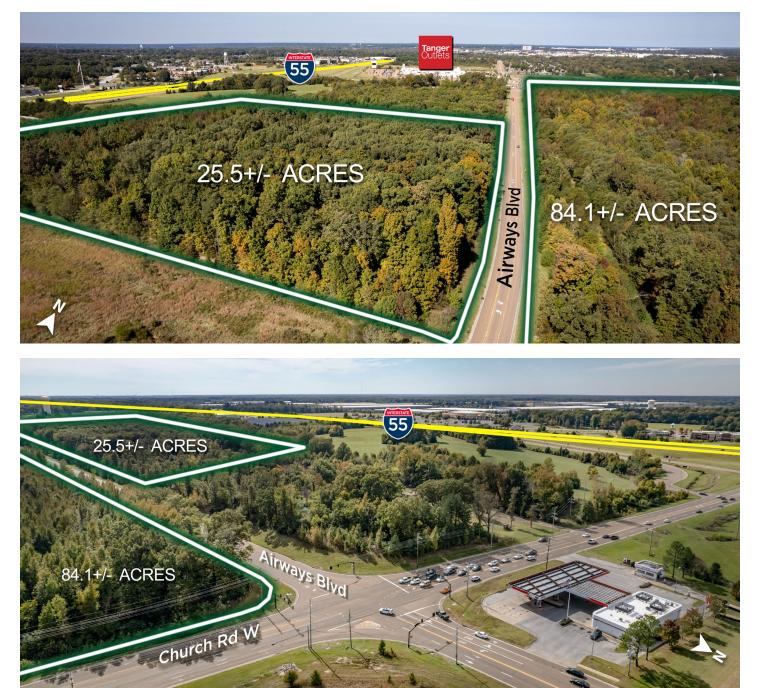

#### LAND FOR SALE

RETAIL

OFFICE

Church Rd W

84.1+/-

ACRES

CUSHMAN & COMMERCIAL

TT

m

- Regional Big Box Retailer
- Light Industrial (up to 150,000 sf)
- Mixed Use
- Office
- Active Adult

\*Images are not actual representation of building or shops in the development

25.5+/-

ACRES

Kemp Conrad, SIOR, Dual Designation Principal 901 273 2359 kconrad@commadv.com

## THE PROPERTY

Kemp Conrad, SIOR, Dual Designation Principal 901 273 2359

Carson Claybrook Vice President 901 252 6483 cclaybrook@commadv. Owen Mercer, SIOR, CCIM Vice President 901 273 2343 omercer@commadv.com Laura Meanwell Senior Associate 901 246 1230 Imeanwell@commadv.cc