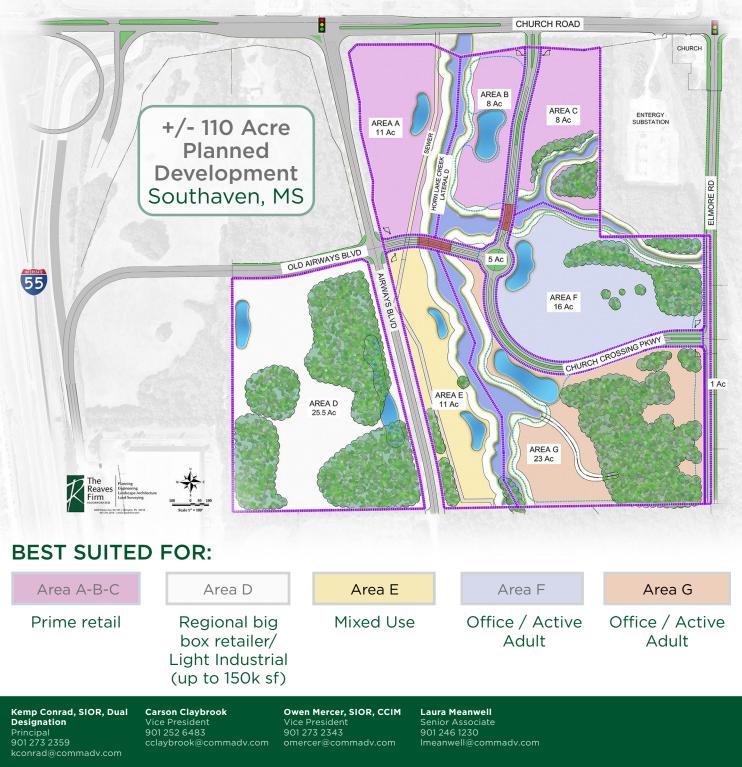

# LAND FOR SALE 110+/- ACRES MIXED USE

#### PROPERTY HIGHLIGHTS

- 110 +/- Acres at Airways Blvd and Church Rd
- Prime Southaven location near Tanger Outlets and Landers Center, which recently announced a \$35 million expansion adding a convention center, full-service hotel and a resort-style pool
- Immediate access to I-55 via new exit ramp
- PUD is approved for the following uses:
  - Prime Retail

m

- Regional Big Box Retailer
- Light Industrial (up to 150,000 sf)
- Mixed Use
- Office
- Active Adult

\*Images are not actual representation of building or shops in the development

25.5+/-

ACRES

Kemp Conrad, SIOR, Dual Designation Principal 901 273 2359 kconrad@commadv.com

### APPROVED PUD PLAN

Independently Owned and Operated / A Member of the Cushman & Wakefield Alliance • 5101 Wheelis Drive, Suite 300 | Memphis, TN 38117 | Main: 901 366 6070 | www.commadv.com Cushman & Wakefield Copyright 04/11/23. No warranty or representation, express or implied, is made to the accuracy or completeness of the information contained herein, and same is submitted subject to errors, omissions, change of price, rental or other conditions, withdrawal without notice, and to any special listing conditions imposed by the property owner(s). As applicable, we make no representation as to the condition of the property (or properties) in question.