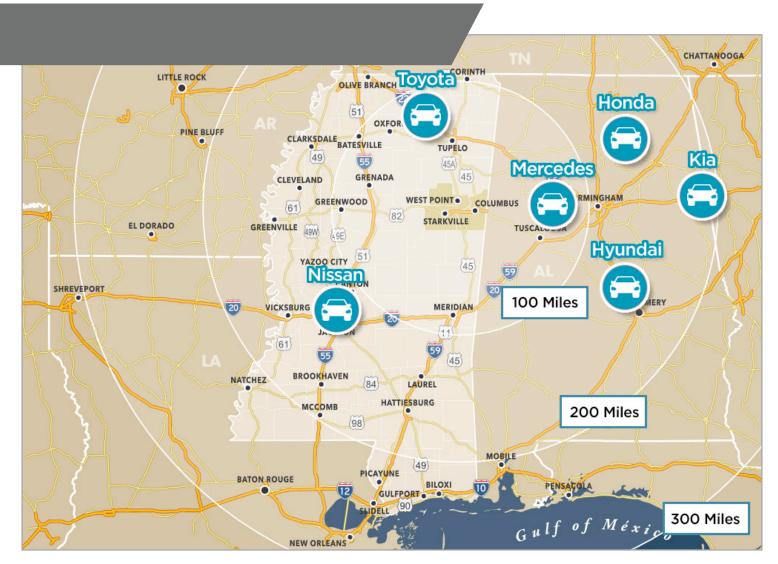

#### **Region Highlights**

- Located in the Golden Triangle Industrial area the "triangle" is formed by the cities of Columbus, Starkville, and West Point
- · Centrally located for access to the automotive corridor
- The three counties are home to a population of over 128,000 and 500,000 workers are within 60 miles of the region
- · Focus regionally on workforce training programs through training centers and local universities
- · Successful economic development region GTR has attracted \$5.9 billion in capital investment since 2008