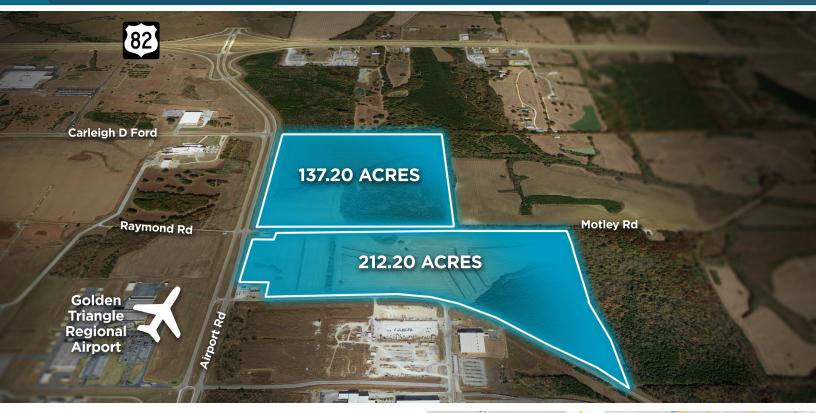

## LAND FOR SALE Columbus, MS

350+/- Acres

INDUSTRIAL SUBMARKET

#### **Property Highlights**

- +/-350 acres available
- · Close proximity/direct access to highway
- Located near Columbus-Lowndes County Airport
- Opportunity to build distribution facility/ warehouse up to 2 msf
- Strong water supply with 16" line
- Transmission & distribution
- Located in the Golden Triangle region, offering prime development potential
  - Multi-modal destination with water, rail, road and air
  - Most robust and redundant power in North MS (through TVA)

Property Area 350+/- Acres

Asking Price \$32,500 per acre for the full parcel

Subdivision pricing TBD on a case by case basis

Jeb Fields, SIOR, Dual Designation Executive Vice President/Principal + 1 901 362 4315 jfields@commadv.com **Deborah McGill Smith, SIOR** EGS Commercial