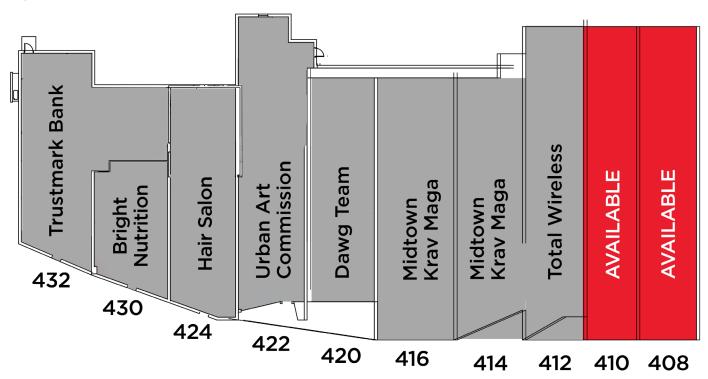

#### **AVAILABLE SPACE**

| SUITE # | SF    |  |
|---------|-------|--|
| 408     | 2,700 |  |
| 410     | 2,225 |  |