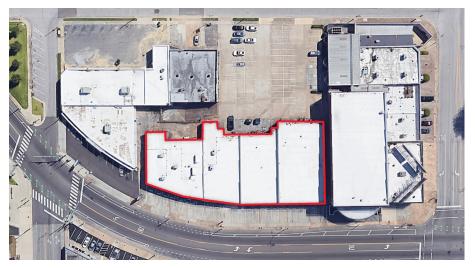

cs             | 1 Mile   | 3 Mile   | 5 Mile   |
|--------------------------|----------|----------|----------|
| Population               | 16,406   | 96,531   | 206,053  |
| Average Household Income | \$76,028 | \$75,520 | \$69,355 |
| Median Household Income  | \$48,135 | \$42,712 | \$39,458 |
| Median Age               | 39.6     | 37.2     | 36.6     |
| # of Businesses          | 736      | 5,071    | 7,825    |
| # of Employees           | 17,670   | 97,389   | 130,835  |

**Carson Claybrook** Vice President 901 252 6483 cclaybrook@commadv.com

5101 Wheelis Drive, Suite 300 Memphis, TN 38117 Main: 901 366 6070 www.commadv.com





# SITE PLAN MAP



### **AERIAL**

#### **AVAILABLE SPACE**

| SUITE # | SF    |  |
|---------|-------|--|
| 408     | 2,700 |  |
| 410     | 2,225 |  |







## **AMENITIES** MAP



Carson Claybrook Vice President 901 252 6483 cclaybrook@commadv.com

5101 Wheelis Drive, Suite 300 Memphis, TN 38117 Main: 901 366 6070 www.commadv.com