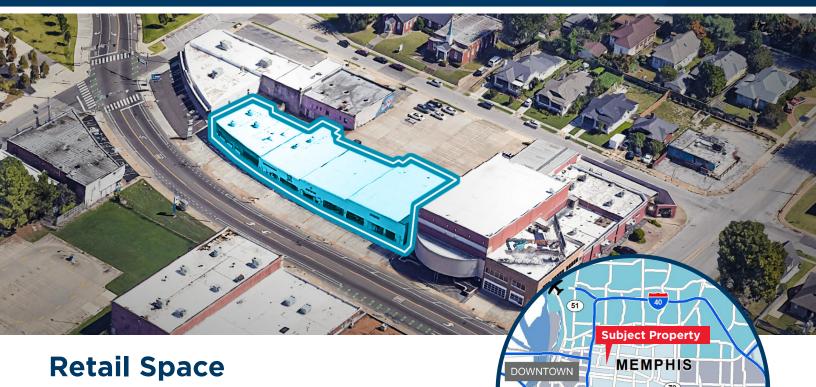

MIDTOWN



### Available For Lease

### **Property Highlights**

- Excellent Crosstown retail opportunity
- 15' ceilings

| Demographics             | 1 Mile   | 3 Mile   | 5 Mile   |
|--------------------------|----------|----------|----------|
| Population               | 16,406   | 96,531   | 206,053  |
| Average Household Income | \$76,028 | \$75,520 | \$69,355 |
| Median Household Income  | \$48,135 | \$42,712 | \$39,458 |
| Median Age               | 39.6     | 37.2     | 36.6     |
| # of Businesses          | 736      | 5,071    | 7,825    |
| # of Employees           | 17,670   | 97,389   | 130,835  |

**Carson Claybrook** Vice President 901 252 6483 cclaybrook@commadv.com

5101 Wheelis Drive, Suite 300 Memphis, TN 38117 Main: 901 366 6070 www.commadv.com





# SITE PLAN MAP



### **AERI