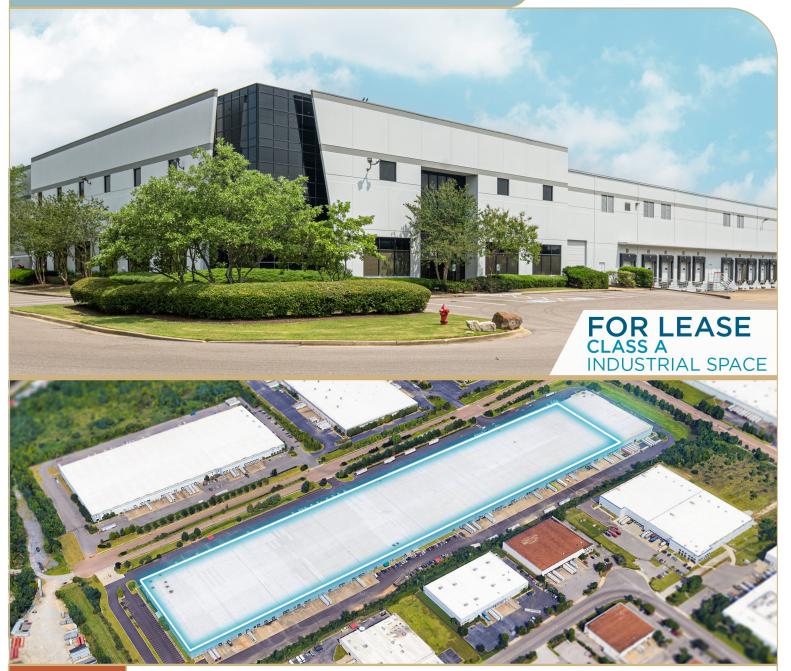

## EASTPARK I

5300 Hickory Hill Rd | Memphis, TN 38141

#### **PROPERTY HIGHLIGHTS**

32' clear

ESFR sprinkler

Cross dock

42' x 50' column spacing

LED lights

Heavy electrical capacity

190 dock high doors (100 doors equipped with levelers, seals, truck restraints & lights)

#### **BUILDING FEATURES**

| Total Building     | 888,262 SF    |
|--------------------|---------------|
| Available Building | 805,280 SF    |
| Available Office   | +/- 17,045 SF |
| Main Office        | +/- 10,960 SF |
|                    |               |