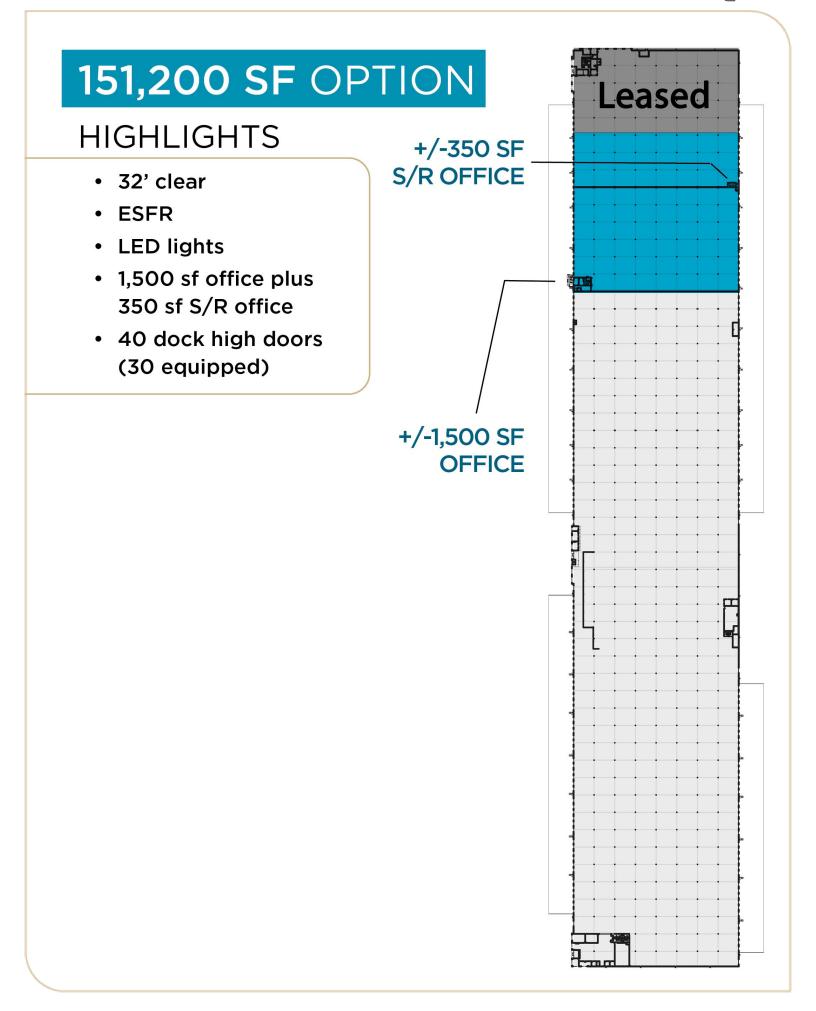

# 3 OPTIONS: 151K- 805K

LEASING INFO & CONTACT Mark Jenkins, SIOR, CCIM Kemp Conrad, SIOR, Dual Designation Owen Mercer, SIOR, CCIM Laura Meanwell

| (901) 366-6070 | / | mjenkins@commadv.com  |
|----------------|---|-----------------------|
| (901) 366-6070 | / | kconrad@commadv.com   |
| (901) 366-6070 | / | omercer@commadv.com   |
| (901) 366-6070 | / | Imeanwell@commadv.com |

#### **PROPERTY HIGHLIGHTS**

32' clear

ESFR sprinkler

Cross dock

42' x 50' column spacing

LED lights

Heavy electrical capacity

190 dock high doors (100 doors equipped with levelers, seals, truck restraints & lights)

#### **BUILDING FEATURES**

| Total Building     | 888,262 SF    |
|--------------------|---------------|
| Available Building | 805,280 SF    |
| Available Office   | +/- 17,045 SF |
| Main Office        | +/- 10,960 SF |
|                    |               |