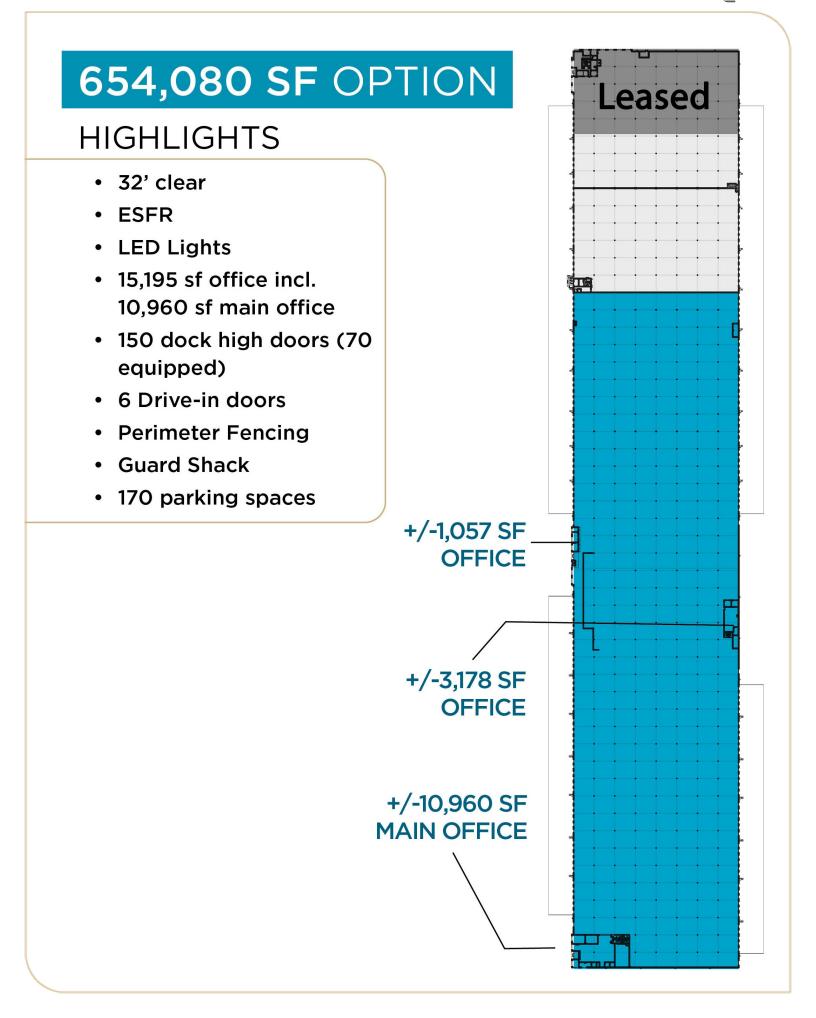

# 3 OPTIONS: 151K- 805K

LEASING INFO & CONTACT Mark Jenkins, SIOR, CCIM Kemp Conrad, SIOR, Dual Designation Owen Mercer, SIOR, CCIM Laura Meanwell

| (901) 366-6070 | / | mjenkins@commadv.com  |
|----------------|---|-----------------------|
| (901) 366-6070 | / | kconrad@commadv.com   |
| (901) 366-6070 | / | omercer@commadv.com   |
| (901) 366-6070 | / | Imeanwell@commadv.com |

#### **PROPERTY HIGHLIGHTS**

32' clear

ESFR sprinkler

Cross dock

42' x 50' column spacing

LED lights

Heavy electrical capacity

190 dock high doors (100 doors equipped with levelers, seals, truck restraints & lights)

#### **BUILDING FEATURES**

| Total Building     | 888,262 SF    |
|--------------------|---------------|
| Available Building | 805,280 SF    |
| Available Office   | +/- 17,045 SF |
| Main Office        | +/- 10,960 SF |
|                    |               |