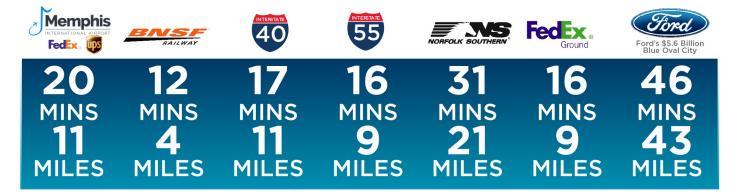

### **DRIVE TIME MAP**

### **Greater than 90% of the world's GDP is within 72 hours of Memphis** 75% of the U.S. population is within a 2 day drive (22 hours)