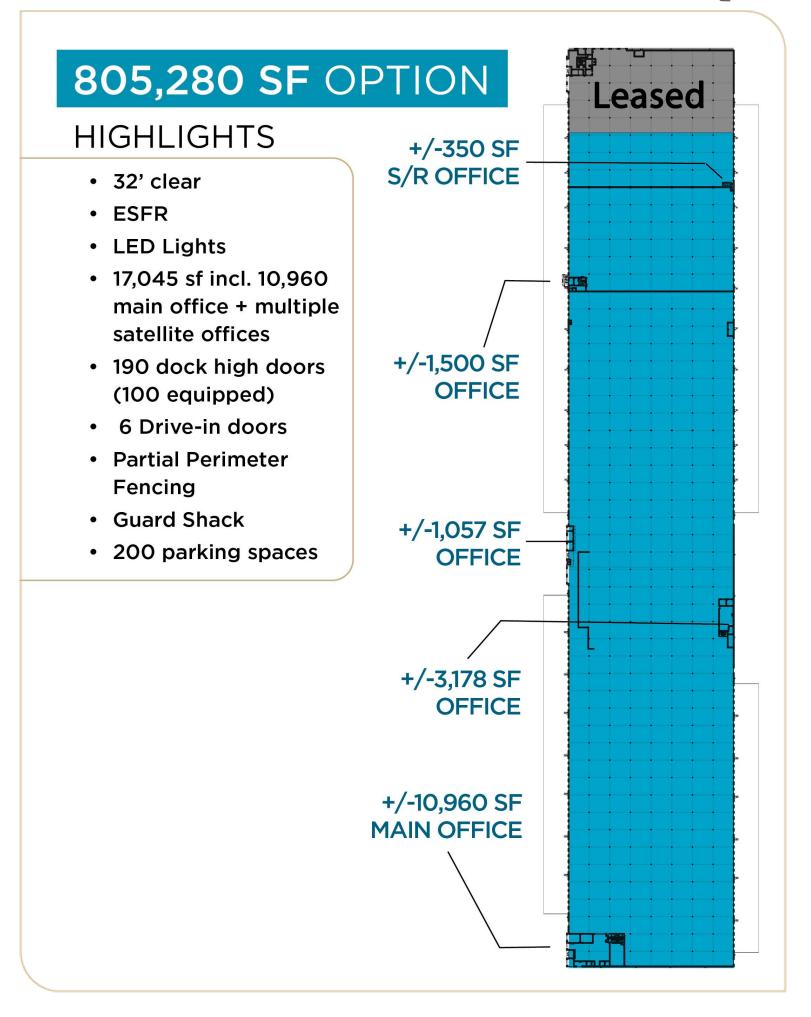

#### **PROPERTY HIGHLIGHTS**

32' clear

ESFR sprinkler

Cross dock

42' x 50' column spacing

LED lights

Heavy electrical capacity

190 dock high doors (100 doors equipped with levelers, seals, truck restraints & lights)

#### **BUILDING FEATURES**

| Total Building     | 888,262 SF    |
|--------------------|---------------|
| Available Building | 805,280 SF    |
| Available Office   | +/- 17,045 SF |
| Main Office        | +/- 10,960 SF |
|                    |               |