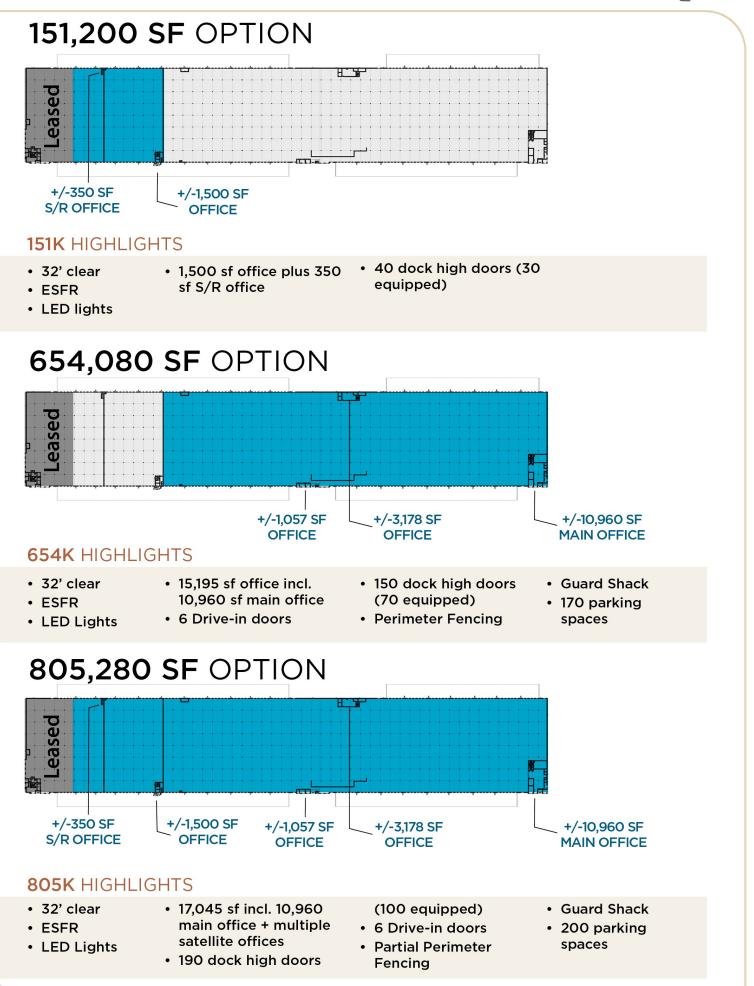

# 3 OPTIONS: 151K- 805K

LEASING INFO & CONTACT Mark Jenkins, SIOR, CCIM Kemp Conrad, SIOR, Dual Designation Owen Mercer, SIOR, CCIM Laura Meanwell

| (901) 366-6070 | / | mjenkins@commadv.com  |
|----------------|---|-----------------------|
| (901) 366-6070 | / | kconrad@commadv.com   |
| (901) 366-6070 | / | omercer@commadv.com   |
| (901) 366-6070 | / | Imeanwell@commadv.com |

#### **PROPERTY HIGHLIGHTS**

32' clear

ESFR sprinkler

Cross dock

42' x 50' column spacing

LED lights

Heavy electrical capacity

190 dock high doors (100 doors equipped with levelers, seals, truck restraints & lights)

#### **BUILDING FEATURES**

| Total Building     | 888,262 SF    |
|--------------------|---------------|
| Available Building | 805,280 SF    |
| Available Office   | +/- 17,045 SF |
| Main Office        | +/- 10,960 SF |
|                    |               |