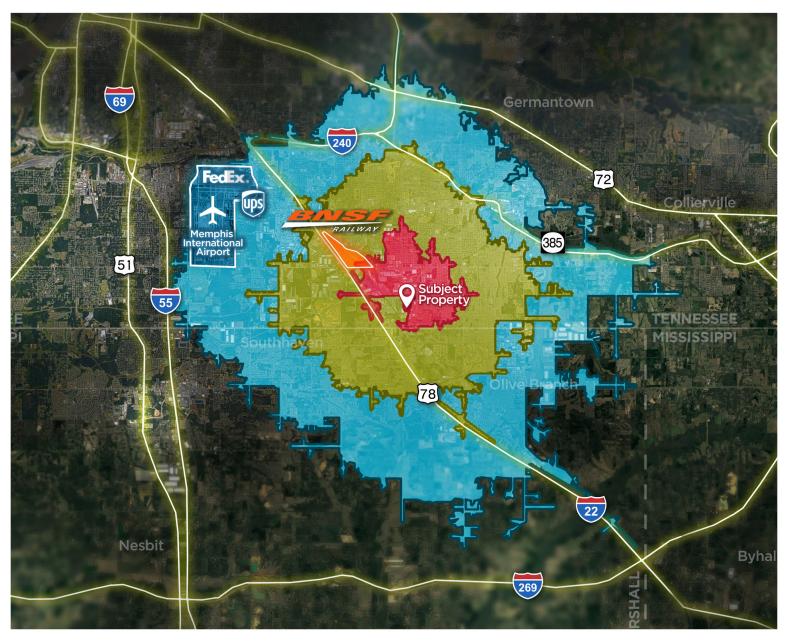

er to lease space. A lease will only be offered or made in a written agreement signed by landlord. No representation or warranty of any kind is made by landlord unless set forth in a written definitive lease executed by the landlord.



#### **PROPERTY HIGHLIGHTS**

32' clear

ESFR sprinkler

Cross dock

42' x 50' column spacing

LED lights

Heavy electrical capacity

190 dock high doors (100 doors equipped with levelers, seals, truck restraints & lights)

#### **BUILDING FEATURES**

| Total Building     | 888,262 SF    |
|--------------------|---------------|
| Available Building | 805,280 SF    |
| Available Office   | +/- 17,045 SF |
| Main Office        | +/- 10,960 SF |
|                    |               |

**Roof-White TPO roof installed in 2017** 









### **DRIVE TIME MAP**



### **Greater than 90% of the world's GDP is within 72 hours of Memphis** 75% of the U.S. population is within a 2 day drive (22 hours)