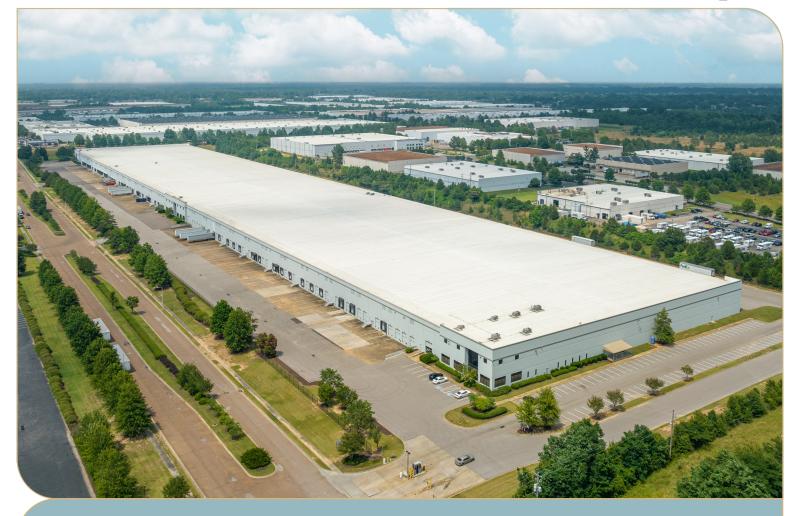

## EASTPARK I

5300 Hickory Hill Rd | Memphis, TN 38141

#### **PROPERTY HIGHLIGHTS**

32' clear

ESFR sprinkler

Cross dock

42' x 50' column spacing

LED lights

Heavy electrical capacity

190 dock high doors (100 doors equipped with levelers, seals, truck restraints & lights)

#### **BUILDING FEATURES**

| Total Building     | 888,262 SF    |
|--------------------|---------------|
| Available Building | 805,280 SF    |
| Available Office   | +/- 17,045 SF |
| Main Office        | +/- 10,960 SF |
|                    |               |