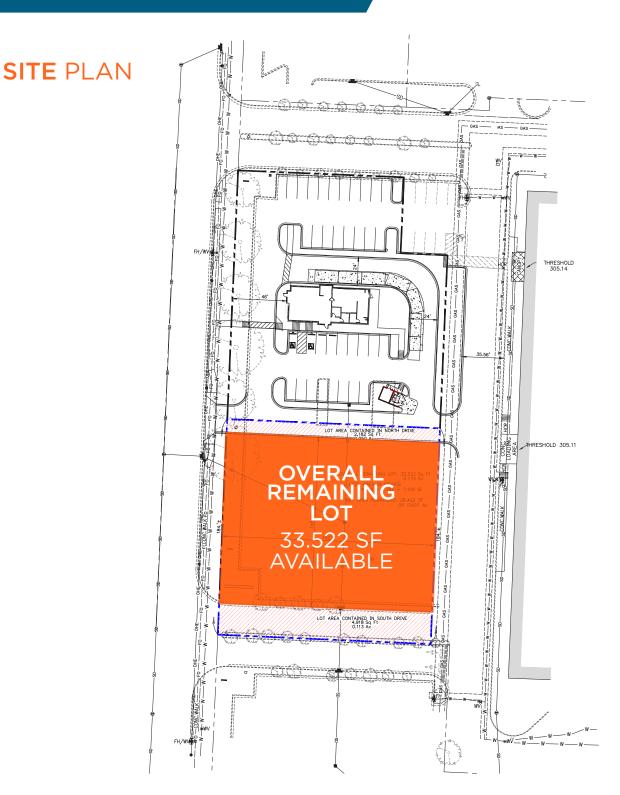

### **Property Highlights**

- 0.607 acres for ground lease at Elvis Presley Blvd and Shelby Drive
- Excellent cross-access with Starbucks, Guthrie's, and AutoZone
- Full access to both Elvis Presley and Shelby Drive