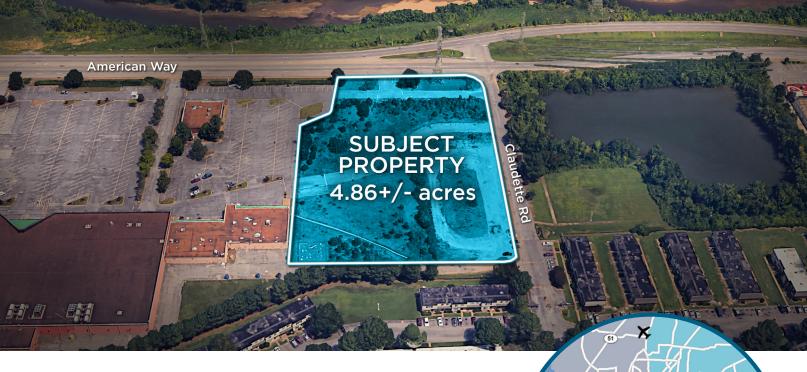

# LAND FOR LEASE OR SALE 4.86 +/- ACRES

#### PROPERTY HIGHLIGHTS

- Approximately 4.86 +/- acres
- Level topography
- Multiple access points
- Land available for lease or sale off Getwell and American Way, just minutes from our southeast industrial submarket. Nearby are busy I-240 and HWY 78 corridors.