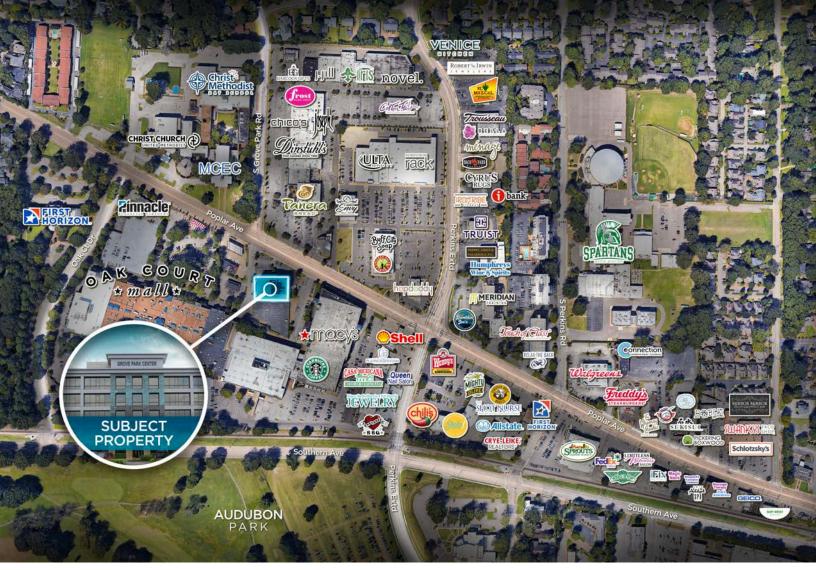

Grove Park Center is conveniently located on Poplar Avenue at the intersection of Poplar and Grove Park sitting directly across from Laurelwood Shopping Center. This area offers numerous high-end retail stores, including Joseph, James Davis, Nordstrom Rack, J. Jill, Orvis, Babcock Gifts, Novel Book Store and many more. Laurelwood is also home to Panera Bread, Chicken Salad Chick, Hopdoddy Burger Bar, Frost Bake Shop, Envy Nail Bar, and Pavo Salon.

## AREA AMENITIES

Luke Jensen, SIOR Senior Vice President 901 362 4313 Iuke.jensen@commadv.com Haley Lyerly Senor Associate 901 252 6485 hlyerly@commadv.com 5101 Wheelis Drive, Suite 300 Memphis, TN 38117 Main: 901 366 6070 **www.commadv.com** 