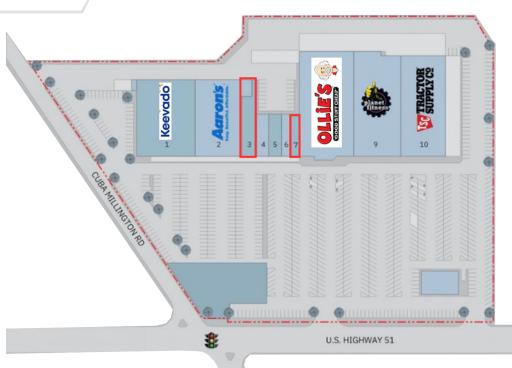

## SITE PLAN

### **AVAILABILITIES**

Carson Claybrook Senior Vice President 901 252 6483 cclaybrook@commadv.com Conner Walker Vice President 901 362 9862 cwalker@commadv.com

| Name                 | SF Available |
|----------------------|--------------|
| 1- Keevado           | 24,640       |
| 2- Aaron's           | 17,540       |
| 3- Available         | 6,700        |
| 4- Shelby Co. Health | 3,000        |
| 5- Unclaimed Relics  | 3,000        |
| 6- Super Shears      | 2,200        |
| 7- Available         | 2,000        |
| 8- Ollies            | 30,000       |
| 9- Planet Fitness    | 27,208       |
| 10- Tractor Supply   | 24,701       |