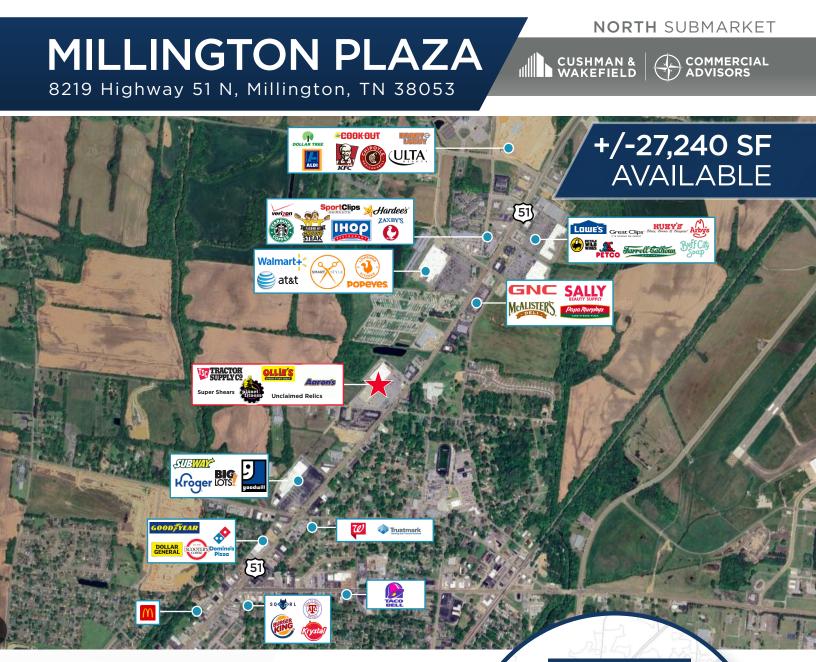

#### **Property Highlights**

- A 143,489 SF shopping center located at the northeast corner of Hwy 51 & Cuba Millington Road
- Excellent access and visibility from Hwy 51 •
- Tenants include: Tractor Supply Co., Planet Fitness • & Ollie's

# MILLINGTON PLAZA

8219 Highway 51 N, Millington, TN 38053