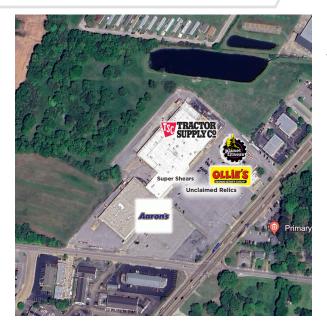

#### **Property Highlights**

- A 143,489 SF shopping center located at the northeast corner of Hwy 51 & Cuba Millington Road
- Excellent access and visibility from Hwy 51 •
- Tenants include: Tractor Supply Co., Planet Fitness • & Ollie's