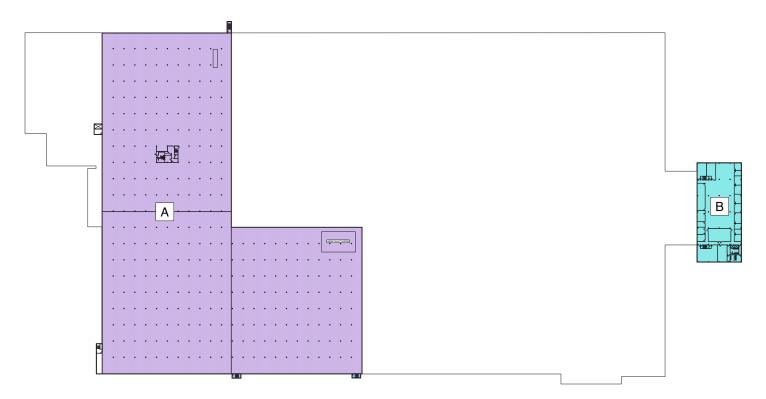

### 2ND FLOOR

Warehouse Space: 1,418,930 SF

Office Space: 55,253 SF

| VACANCY BREAKDOWN |                   |              |  |  |
|-------------------|-------------------|--------------|--|--|
| HATCH             | SPACE DESIGNAITON | SQUARE FEET  |  |  |
| Α                 | WAREHOUSE         | 311,534 SQFT |  |  |
| В                 | OFFICE            | 21,840 SQFT  |  |  |
| N/A               | TOTAL             | 333,374 SQFT |  |  |