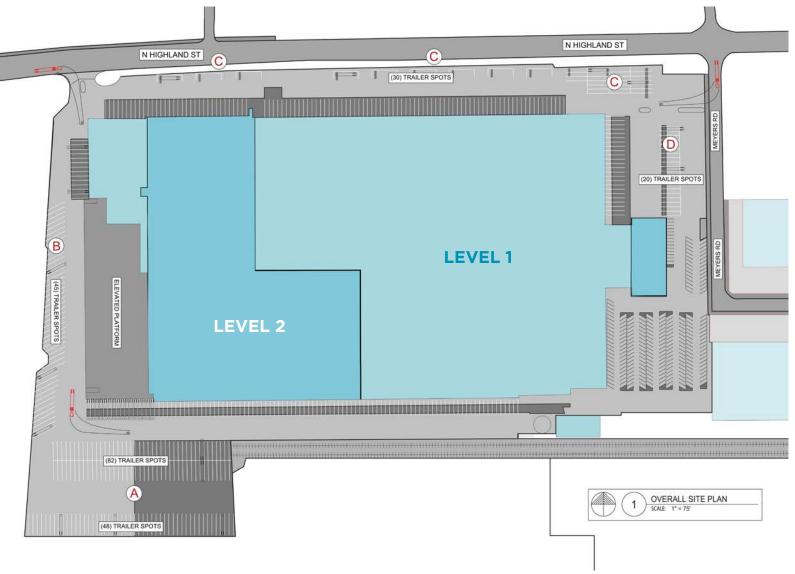

### **SITE PLAN**

## 2-Story Building TOTAL BUILDING 1,474,183 SF

235 Auto Parks 225 Trailer Parks (A-D)

Kemp Conrad, SIOR, Dual Designation Principal 901 273 2359 kconrad@commadv.com Owen Mercer, SIOR, CCIM Vice President 901 273 2343 omercer@commadv.com Laura Meanwell Senior Associate 901 246 1230 Imeanwell@commadv.com