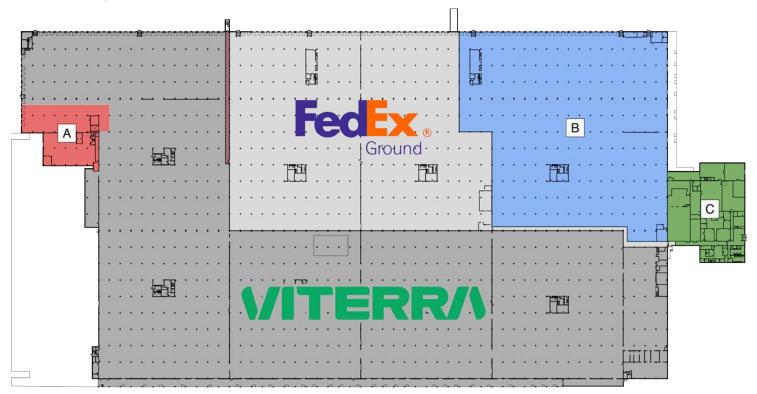

## FLOOR PLAN 1ST FLOOR

Warehouse Space: 1,418,930 SF

Office Space: 55,253 SF

| VACANCY BREAKDOWN |  |                   |              |  |
|-------------------|--|-------------------|--------------|--|
| HATCH             |  | SPACE DESIGNAITON | SQUARE FEET  |  |
| Α                 |  | WAREHOUSE         | 20,871 SQFT  |  |
| В                 |  | WAREHOUSE         | 183,767 SQFT |  |
| С                 |  | OFFICE            | 33,245 SQFT  |  |
| N/A               |  | TOTAL             | 237,883 SQFT |  |