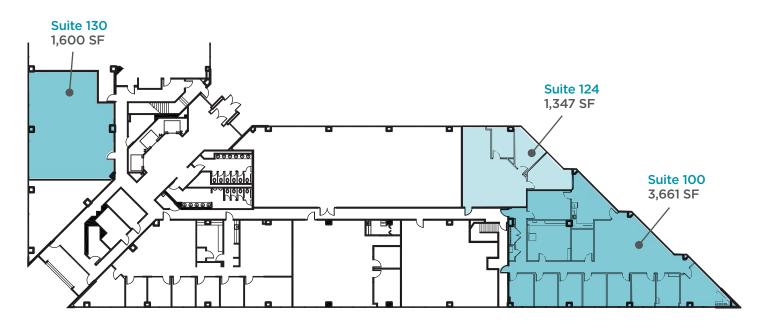

### FLOOR PLAN

#### **Availabilities**

5,008 SF Contiguous (divisible) Ground Floor Suite 100: — 3,661 SF Suite 124: — 1,347 SF

Non Contiguous Suite 130: — 1,600 SF

Ryan Thomas, SIOR Vice President 717 422 7725 rthomas@commadv.com Haley Lyerly Senior Associate 901 252 6485 hlyerly@commadv.com 5101 Wheelis Drive, Suite 300 Memphis, TN 38117 Main: 901 366 6070 **www.commadv.com** 