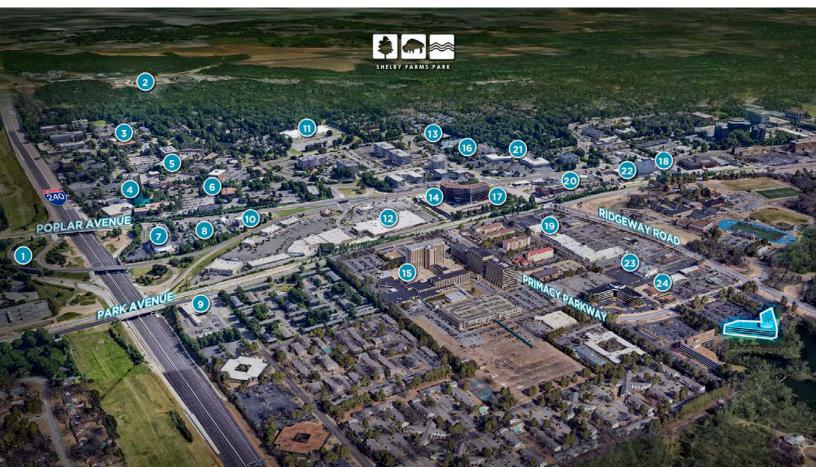

### **AREA** AMENITIES

| 1<br>2 | <ul> <li>Olive Garden</li> <li>Starbucks</li> <li>Nothing<br/>Bundt Cakes</li> <li>Baptist East Hospital Campus</li> </ul> | <ul> <li>Panera Bread</li> <li>BGR Joint</li> <li>Genghis Grill</li> <li>Logan's Roadhouse</li> <li>Red Koi</li> <li>Sports Clips</li> <li>Petsmart</li> <li>America's Best</li> <li>FedEx Executive Office</li> <li>Capital Grille</li> </ul> | <ul> <li>BGR Joint</li> <li>Genghis Grill</li> <li>Logan's Roadhouse</li> <li>Red Koi</li> </ul>  | <ul> <li>Contacts &amp;<br/>Eyeglasses</li> <li>Yogurt Mountain</li> <li>Chipotle</li> <li>REI</li> <li>Target</li> </ul> | 19                                                                                   | <ul> <li>Another Broken Egg</li> <li>Wang's</li> <li>Mempops</li> <li>P.F. Chang's</li> <li>Jason's Deli</li> </ul> | gg • First Horizon<br>• Pyro's Pizza<br>• Amerigo's<br>• Shed Fitness |
|--------|----------------------------------------------------------------------------------------------------------------------------|------------------------------------------------------------------------------------------------------------------------------------------------------------------------------------------------------------------------------------------------|---------------------------------------------------------------------------------------------------|---------------------------------------------------------------------------------------------------------------------------|--------------------------------------------------------------------------------------|---------------------------------------------------------------------------------------------------------------------|-----------------------------------------------------------------------|
| 3      | • Benihana                                                                                                                 |                                                                                                                                                                                                                                                | Petsmart                                                                                          | <ul><li>Best Buy</li><li>J. Crew</li></ul>                                                                                | 20                                                                                   | <ul><li>Starbucks</li><li>Central BBQ</li></ul>                                                                     |                                                                       |
| 4      | Hilton Memphis                                                                                                             |                                                                                                                                                                                                                                                | 5                                                                                                 |                                                                                                                           | <ul> <li>Ruth's Chri</li> <li>RSVP</li> <li>Salsa</li> <li>Owen Brennan's</li> </ul> | <ul> <li>Paradise Cafe</li> <li>Oak Hall</li> <li>Ronnie Grisanti's</li> <li>Bog and Barley</li> </ul>              |                                                                       |
| 5      | Staybridge Suites                                                                                                          |                                                                                                                                                                                                                                                |                                                                                                   |                                                                                                                           |                                                                                      |                                                                                                                     |                                                                       |
| 6      | <ul> <li>Malco Ridgeway Theatre</li> </ul>                                                                                 | 15                                                                                                                                                                                                                                             | 15 • St. Francis Hospital Campus                                                                  |                                                                                                                           |                                                                                      | Belly Acres                                                                                                         | bog and balley                                                        |
| 7      | Marriott Hotel                                                                                                             | 16                                                                                                                                                                                                                                             | <ul><li>Hampton Inn</li><li>Embassy Suites</li></ul>                                              | • Frank Grisanti's                                                                                                        | 22                                                                                   | Fleming's                                                                                                           |                                                                       |
| 8      | Homewood Suites                                                                                                            |                                                                                                                                                                                                                                                | Seasons 52                                                                                        |                                                                                                                           | 23                                                                                   | • L.A. Fitness                                                                                                      |                                                                       |
| 9      | • U.S. Post Office                                                                                                         | 12                                                                                                                                                                                                                                             | Humdingers                                                                                        | Moe's Southwest                                                                                                           | 24                                                                                   | <ul><li>Five Guys</li><li>VIP Nails and Spa</li></ul>                                                               | <ul><li>McDonald's</li><li>Taco Bell</li></ul>                        |
| 10     | <ul><li>Four Points by Sheraton</li><li>River Oaks Grill</li></ul>                                                         |                                                                                                                                                                                                                                                | <ul> <li>Chick-Fil-A</li> <li>Las Tortugas Deli<br/>Mexicana</li> <li>Lenny's Sub Shop</li> </ul> | <ul><li>Grill</li><li>Little Italy</li></ul>                                                                              |                                                                                      | <ul> <li>Happy Mexican</li> </ul>                                                                                   |                                                                       |