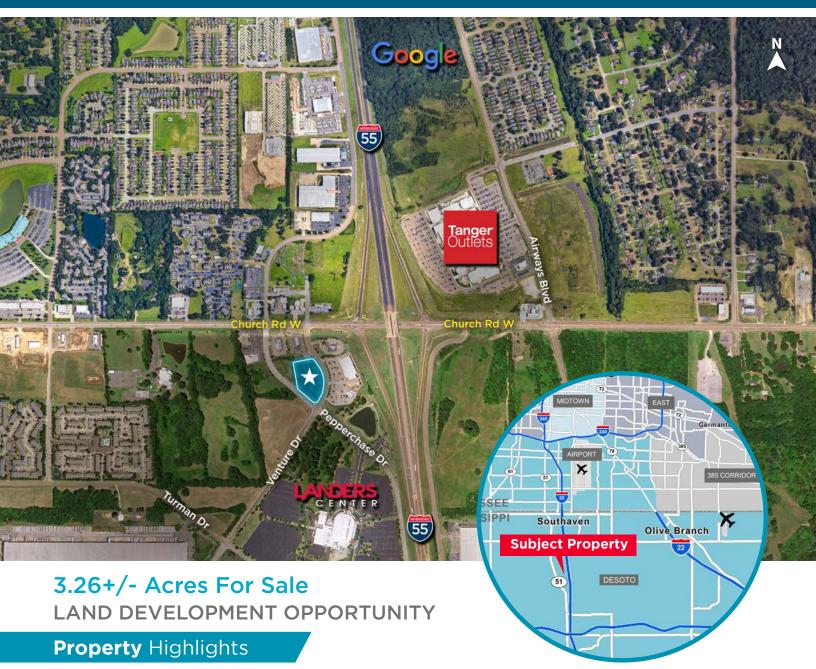

#### Venture & Pepperchase Drives Southaven, MS

Interstate Adjacent Property

Land available for sale on direct route from Southaven Landers Center, housing the Convention Center, DeSoto Family Theater, various sport events, and the Annual Mid-South Fair. Nearby are busy I-55 exits to and from Memphis. The immediate surrounding area is home to various businesses, including fine dining, fast food restaurants, shopping centers, and banking. This is a great opportunity for hotels and other hospitality businesses.

#### Venture & Pepperchase Drives Southaven, MS

Interstate Adjacent Property

#### **Area** Amenities

- Diagonally across from Landers Center, One of the largest convention centers in the region
- Built-in annual foot traffic from Mid-South Fair
- Immediate access to I-55 and direct route to Memphis
- Prominent signage opportunity
- Close proximity to Tanger Outlets, Southcrest Shopping Center & Southern Thunder Harley Davidson Dealership
- Near Northwest Mississippi Community College
- Zoning Ross Planned Unit Development (hotel, recreation, commercial centers, offices, etc.)