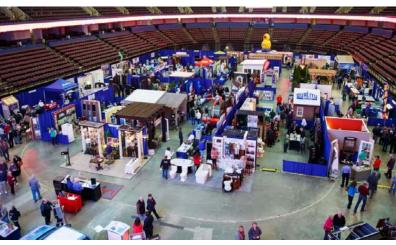

## LANDERS CENTER

- Convention Center 17,000 SF
- 10,000 Seat Arena
- 400 Seat Theater
- Home of DeSoto Family Theater, Memphis Hustle G-League (Memphis Grizzlies), & Mid-South Fair
- Hosts Graduations, Concerts, & Numerous Trade Shows