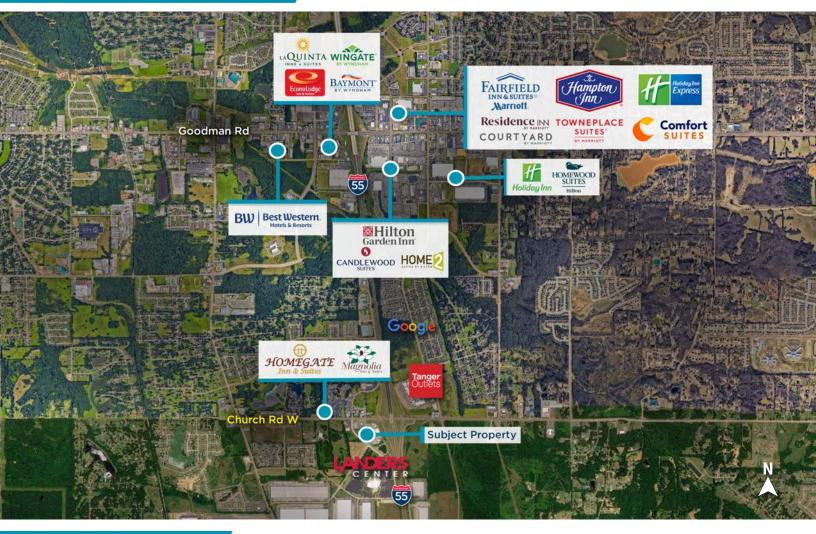

#### **Area** Amenities

- Diagonally across from Landers Center, One of the largest convention centers in the region
- Built-in annual foot traffic from Mid-South Fair
- Immediate access to I-55 and direct route to Memphis
- Prominent signage opportunity
- Close proximity to Tanger Outlets, Southcrest Shopping Center & Southern Thunder Harley Davidson Dealership
- Near Northwest Mississippi Community College
- Zoning Ross Planned Unit Development (hotel, recreation, commercial centers, offices, etc.)