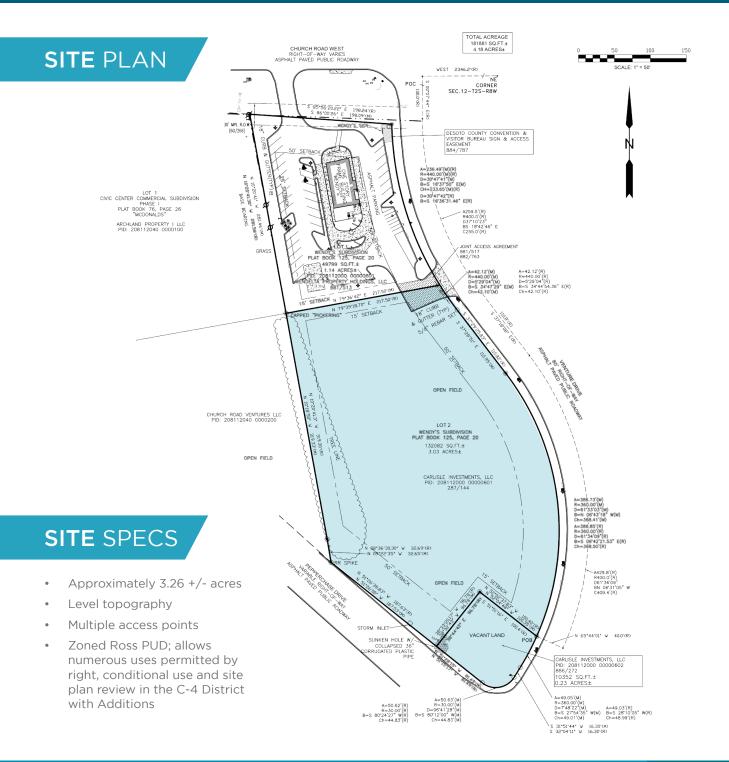

mmadv.com







#### Venture & Pepperchase Drives Southaven, MS

Interstate Adjacent Property

#### **Southaven Hotel Sites**



#### **Area** Amenities

- Diagonally across from Landers Center, One of the largest convention centers in the region
- Built-in annual foot traffic from Mid-South Fair
- Immediate access to I-55 and direct route to Memphis
- Prominent signage opportunity
- Close proximity to Tanger Outlets, Southcrest Shopping Center & Southern Thunder Harley Davidson Dealership
- Near Northwest Mississippi Community College
- Zoning Ross Planned Unit Development (hotel, recreation, commercial centers, offices, etc.)

Dave Curran, SIOR, CCIM Senior Vice President 901 273 2358 dcurran@commadv.com







# Venture & Pepperchase Drives Southaven, MS

Interstate Adjacent Property



Dave Curran, SIOR, CCIM Senior Vice President 901 273 2358 dcurran@commadv.com







# Venture & Pepperchase Drives Southaven, MS

Interstate Adjacent Property

ADJACENT TO THE

## LANDERS CENTER

- Convention Center 17,000 SF
- 10,000 Seat Arena
- 400 Seat Theater
- Home of DeSoto Family Theater, Memphis Hustle G-League (Memphis Grizzlies), & Mid-South Fair
- Hosts Graduations, Concerts, & Numerous Trade Shows











Dave Curran, SIOR, CCIM Senior Vice President 901 273 2358 dcurran@commadv.com