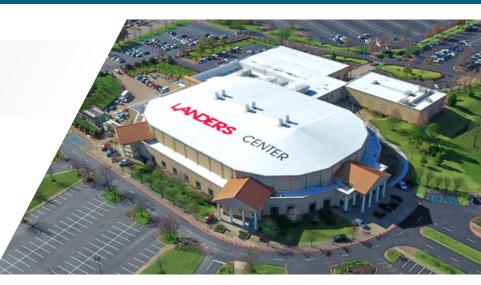

## LANDERS CENTER

- Convention Center 17,000 SF
- 10,000 Seat Arena
- 400 Seat Theater
- Home of DeSoto Family Theater, Memphis Hustle G-League (Memphis Grizzlies), & Mid-South Fair
- Hosts Graduations, Concerts, & Numerous Trade Shows