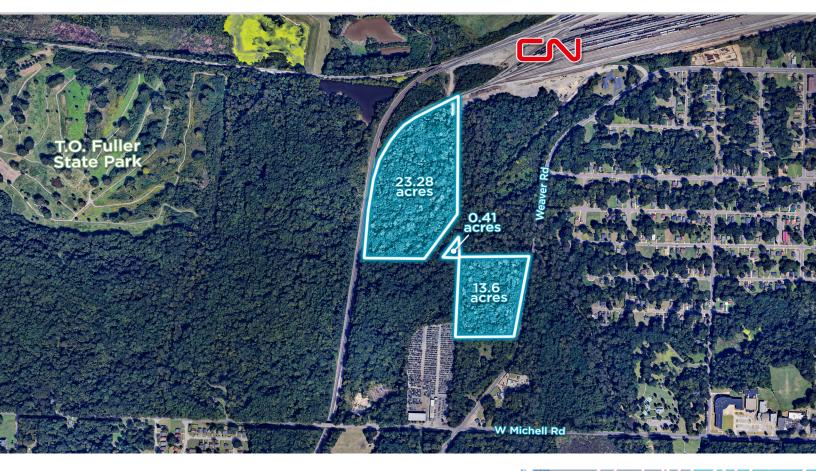

## Approximately 37 Acres INDUSTRIAL LAND

#### **Property Highlights**

- Near Pidgeon Industrial Park, President's Island, Nucor Steel, Valero, and adjacent to Harrison rail yard
- Potential to harvest timber
- Unspoiled rolling landscape
- Parcel IDs:
  082002 00001 23.28 acres
  082002 00004 0.41 acres
  082002 00007- 13.6 acres