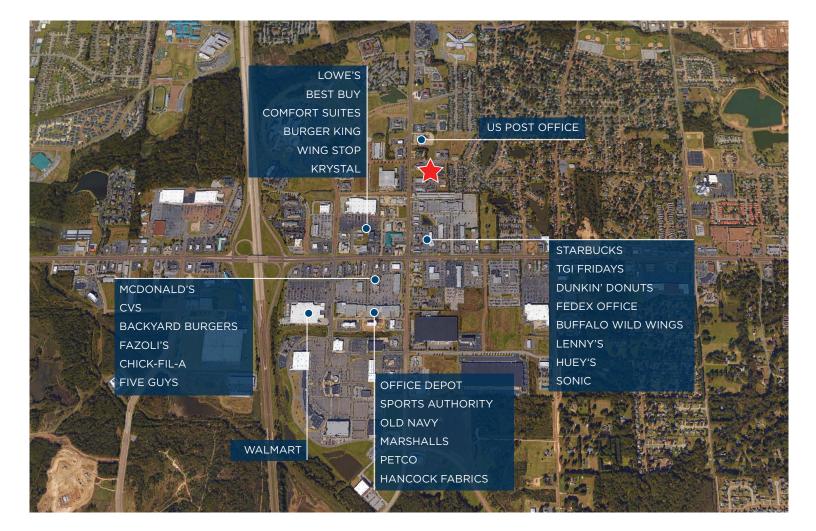

## **Property Highlights**

- Great medical or office
  development site
- Located in DeSoto County's
  medical corridor
- Excellent access to restaurants and retail
- Located at the northeast quadrant of Goodman Road and Airways Blvd.