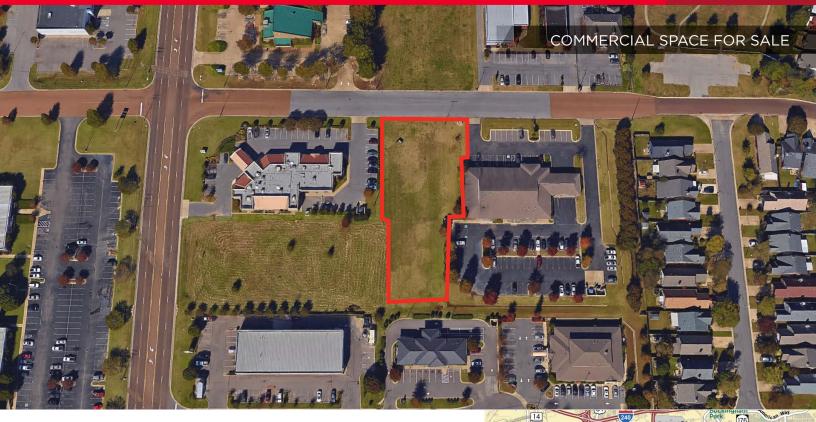

FOR SALE **125 Guthrie Drive Southaven, MS / Desoto Submarket** 

## **Commercial Land for Sale** 0.75 Acres Available

## **Property Highlights**

- Great medical or office
  development site
- Located in DeSoto County's
  medical corridor
- Excellent access to restaurants and retail
- Located at the northeast quadrant of Goodman Road and Airways Blvd.

## Land Details

| Asking Price | \$10.00 PSF |
|--------------|-------------|
| Total Acres  | 0.75 +/-    |

Matt Weathersby, SIOR, CCIM Principal 901 362 4317 mweathersby@commadv.com Larry Jensen President/CEO 901 273 2356 Ijensen@commadv.com