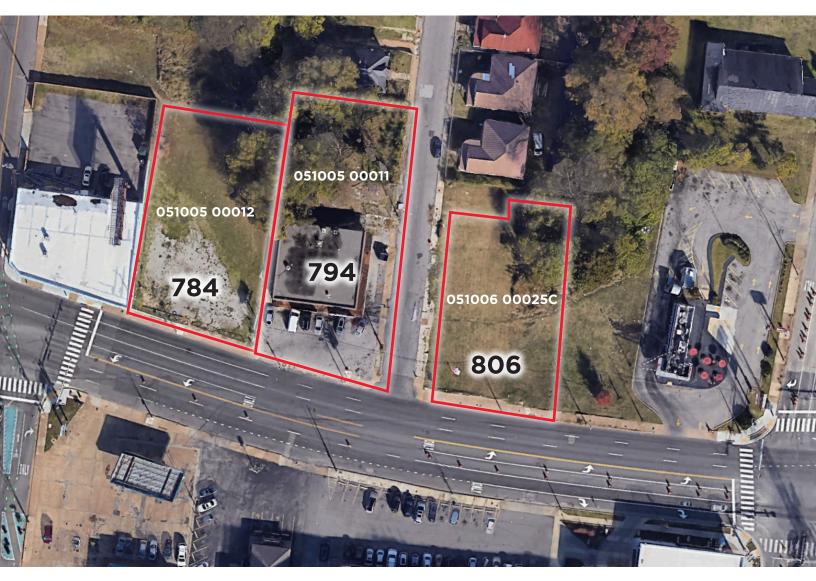

## **Parcels**

**784 Poplar:** 0.40 Acres **794 Poplar:** 0.45 Acres **806 Poplar:** 0.38 Acres