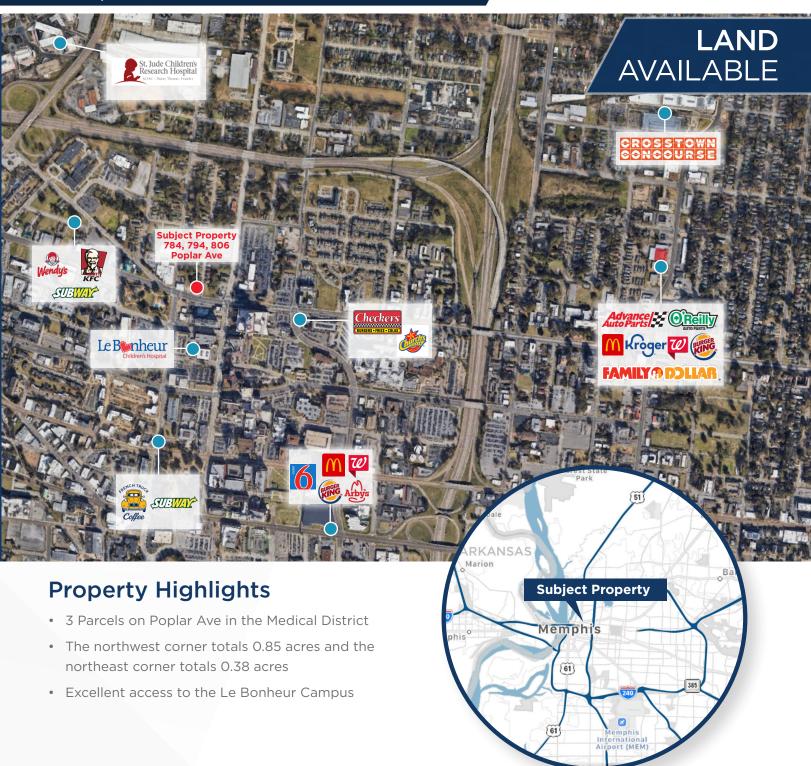

# 784, 794, 806 Poplar Ave

CUSHMAN & WAKEFIELD

Memphis, TN 38105

## **Traffic Counts**

Poplar Ave: 24,955 VPD

| Demographics    | 3 MI    | 1 1411  |
|-----------------|---------|---------|
| Population:     | 100,342 | 226,141 |
| Households:     | 38,882  | 87,884  |
| Average Income: | 70,170  | 68,532  |

## **Parcels**

**784 Poplar:** 0.40 Acres **794 Poplar:** 0.45 Acres **806 Poplar:** 0.38 Acres