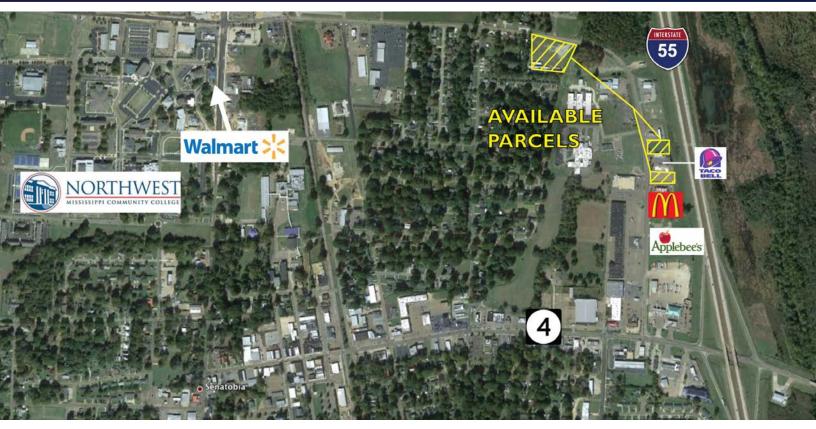

### **PROPERTY** HIGHLIGHTS

- Parcel sizes from 0.56 acre to 2.18 acres
- Located just off I-55, which • has 27,000 vehicles per day
- Neighboring tenants include: McDonalds, Taco Bell, Goody's, Kangaroo, Applebee's, and North Oak **Regional Medical Center**

# SENATOBIA, MS

Norfleet Drive & Highway 4 Senatobia, MS North Mississippi Submarket

Commercial Advisors is pleased to present three (3) parcels available for lease in Senatobia, MS. The properties are located on Norfleet Drive just north of Highway 4 which is the gateway into Senatobia from the Interstate 55 interchange. With 27,000 vehicles per day, I-55 is the main north-south route for the entire state of Mississippi. Additionally Hwy 4 has 13,000 vehicles per day and Norfleet Drive has 11,000 vehicles per day traveling on them.