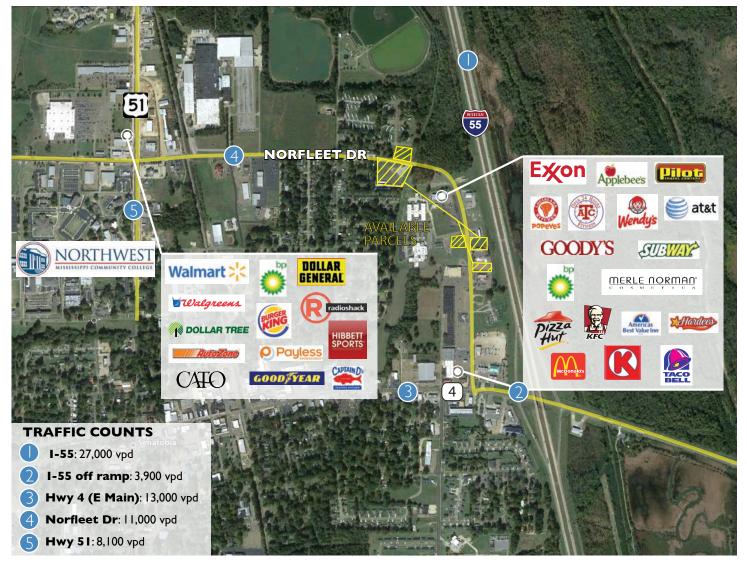

### **PROPERTY** HIGHLIGHTS

- Parcel sizes from 0.56 acre to 2.18 acres
- Located just off I-55, which • has 27,000 vehicles per day
- Neighboring tenants include: McDonalds, Taco Bell, Goody's, Kangaroo, Applebee's, and North Oak **Regional Medical Center**

# SENATOBIA, MS

Norfleet Drive & Highway 4 Senatobia, MS North Mississippi Submarket

Commercial Advisors is pleased to present three (3) parcels available for lease in Senatobia, MS. The properties are located on Norfleet Drive just north of Highway 4 which is the gateway into Senatobia from the Interstate 55 interchange. With 27,000 vehicles per day, I-55 is the main north-south route for the entire state of Mississippi. Additionally Hwy 4 has 13,000 vehicles per day and Norfleet Drive has 11,000 vehicles per day traveling on them.

### LOCAL AMENITIES