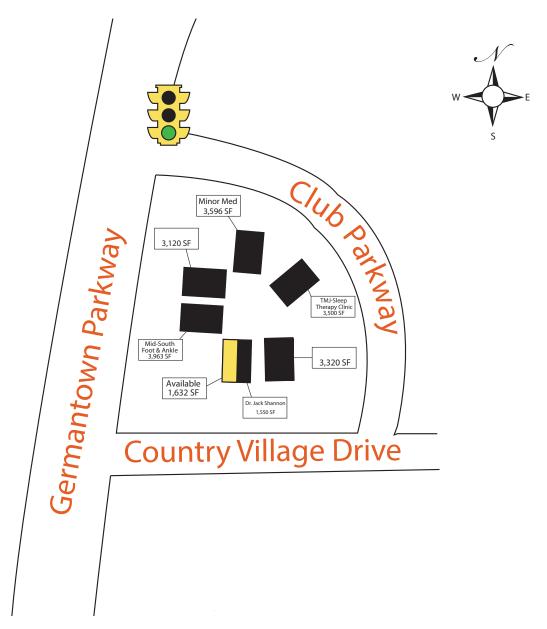

# **OFFICE SPACE FOR LEASE**

1,632 SF Available

## **Property Highlights**

- Traffic light at the corner of Germantown Parkway and Club Parkway for easy access
- Beautifully landscaped property
- Very high visibility from Germantown Parkway
- Monument signage facing Germantown Parkway

## **Building Features**

| Total Building     | 20,825 SF               |
|--------------------|-------------------------|
| Total SF Available | 1,632 SF 8065 Club Pkwy |
| Year Built         | 1992                    |

## Germantown Pkwy Medical Center 8035 Club Parkway / Cordova, TN Northeast Submarket

Germantown Parkway Medical Center consists of six individual medical office buildings (MOB's) encompassing approximately 20,825 total square feet. There are approximately 183 parking spaces located around the perimeter of the property, giving front door parking to each MOB. The property has a high visibility from Germantown Parkway. Current traffic counts for this location average approximately 75,000 vehicles per day resulting in significant exposure for tenants.