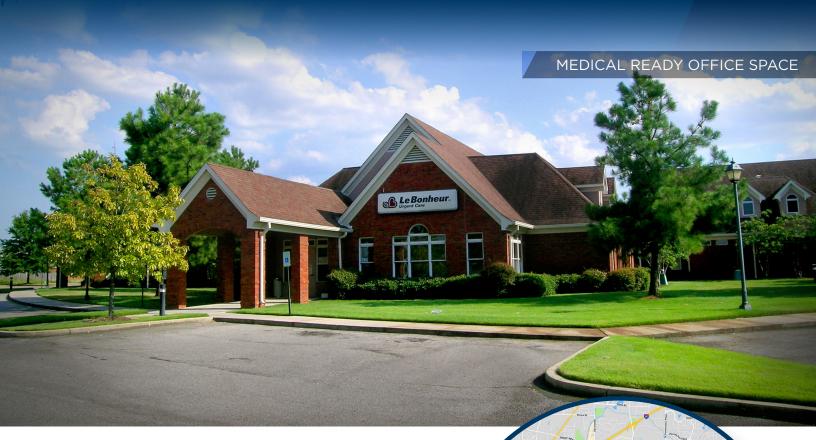

# Germantown Pkwy Medical Center 8035 Club Parkway / Cordova, TN Northeast Submarket

## Germantown Pkwy Medical Center 8035 Club Parkway / Cordova, TN Northeast Submarket

Germantown Parkway Medical Center consists of six individual medical office buildings (MOB's) encompassing approximately 20,825 total square feet. There are approximately 183 parking spaces located around the perimeter of the property, giving front door parking to each MOB. The property has a high visibility from Germantown Parkway. Current traffic counts for this location average approximately 75,000 vehicles per day resulting in significant exposure for tenants.