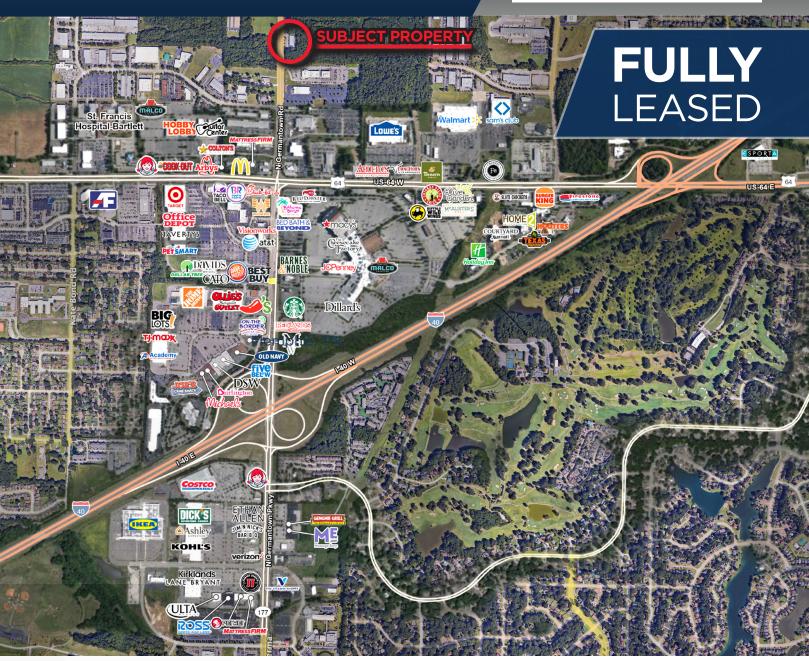

## 3108 N GERMANTOWN RD Bartlett, TN 38133

### **Property Highlights**

- Excellent Retail opportunity in the Wolfchase trade area
- Traffic Counts N Germantown Pkwy 31,205