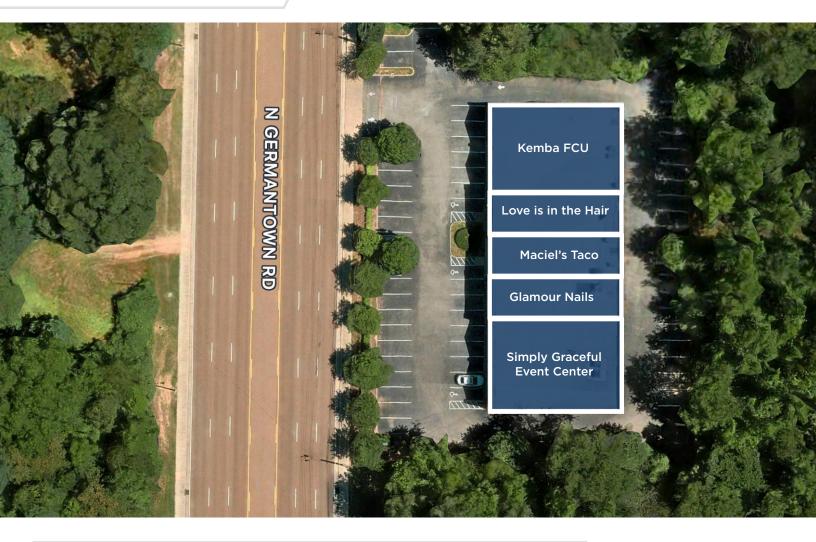

# 3108 N GERMANTOWN RD Bartlett, TN 38133

## FLOOR PLAN

| TENANT                       | SQUARE FEET OCCUPIED |
|------------------------------|----------------------|
| Kemba FCU                    | 3,250 SF             |
| Love is in the Hair          | 1,650 SF             |
| Maciel's Taco                | 1,650 SF             |
| Glamour Nails                | 1,650 SF             |
| Simply Graceful Event Center | 3,365 SF             |
|                              |                      |