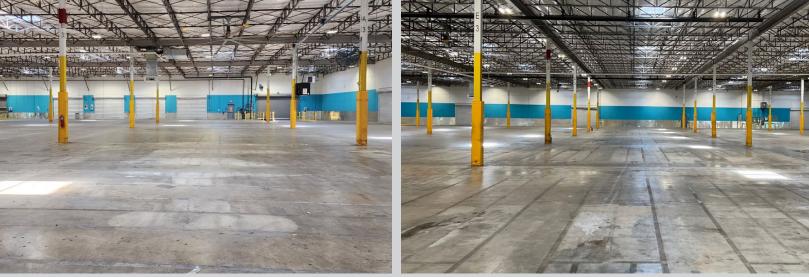

# ±104,000 SF Available For Sublease



# 3347 Pearson Road

Memphis, TN 38118



±104,000 Square Feet



547 Parking Spaces



±10 Acres



7 Dock Doors



Adjacent to the #1 Busiest Cargo Airport in North America, MEM

#### **Please contact**

Chad Tuck 615 336 8190 chad.tuck@kbcadvisors.com Andrea Roy 206 853 0382 andrea.roy@kbcadvisors.com Kemp Conrad 901 273 2359 kconrad@commadv.com





# **Property Specifications & Interior Photos**









## **Excellent Connectivity**

Direct Access To The 3rd Busiest Trucking Corridor in the Country



### **Unparalleled Access**

75% of US Population Within 2 Days Drive



## **KBC**ADVISORS

CUSHMAN & COMMERCIAL WAKEFIELD

© 2023 KBC ADVISORS This information has been obtained from sources believed to be reliable but has not been verified for accuracy or completeness. You should conduct a careful, independent investigation of the property and verify all information. Any reliance on this information is solely at your own risk. The KBC ADVISORS logo is a service mark of KBC ADVISORS. All other marks displayed on this document are the property of their respective owners. Photos hereir are the property of their respective owners. Photos hereir are the property of their respective owner