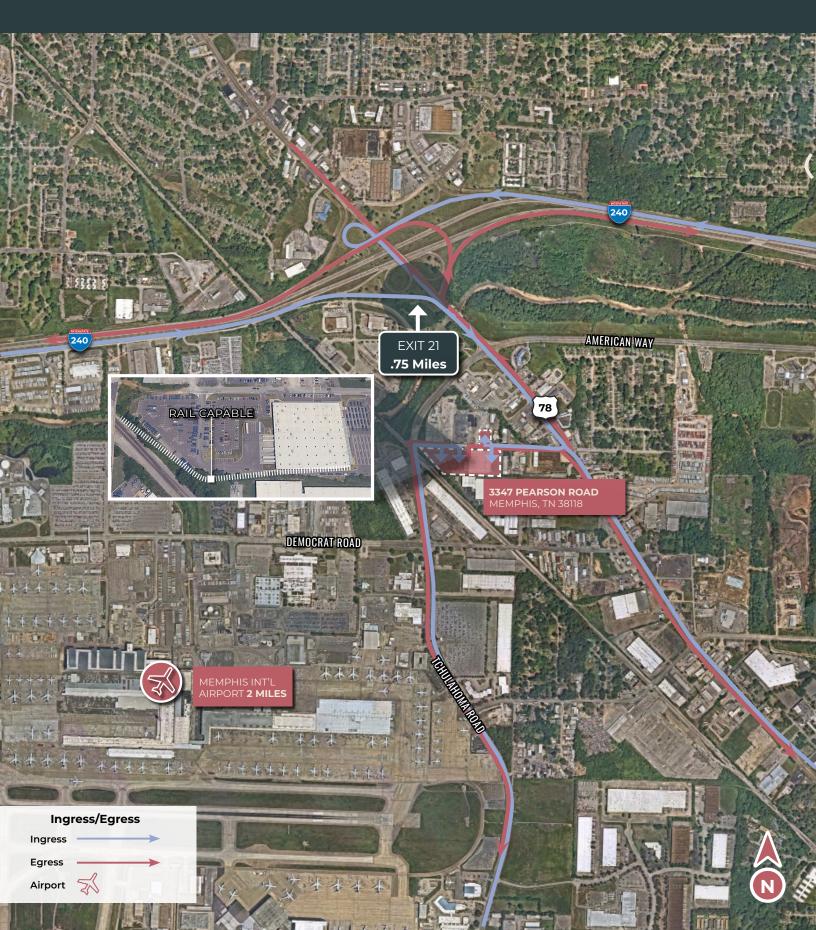

# 3347 Pearson Road

Memphis, TN 38118

±104,000 Square Feet

547 Parking Spaces

±10 Acres

7 Dock Doors

Adjacent to the #1 Busiest Cargo Airport in North America, MEM

## **Excellent Connectivity**

Direct Access To The 3rd Busiest Trucking Corridor in the Country