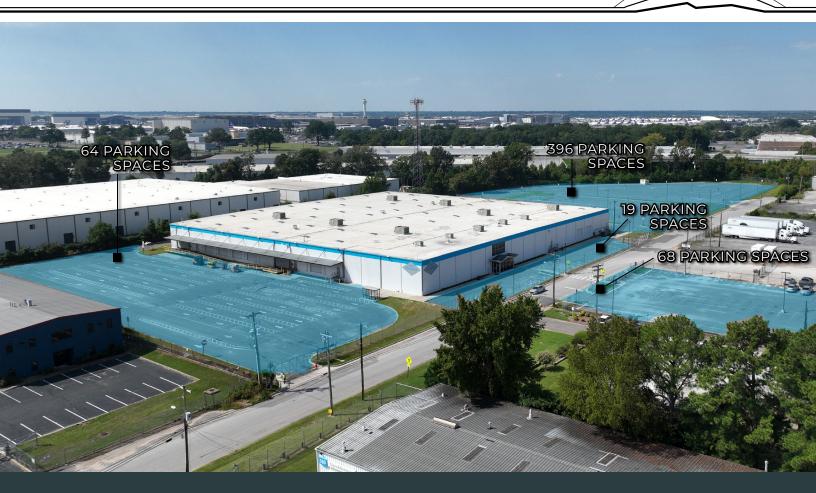

# 3347 Pearson Road

Memphis, TN 38118

±104,000 Square Feet

547 Parking Spaces

±10 Acres

7 Dock Doors

Adjacent to the #1 Busiest Cargo Airport in North America, MEM