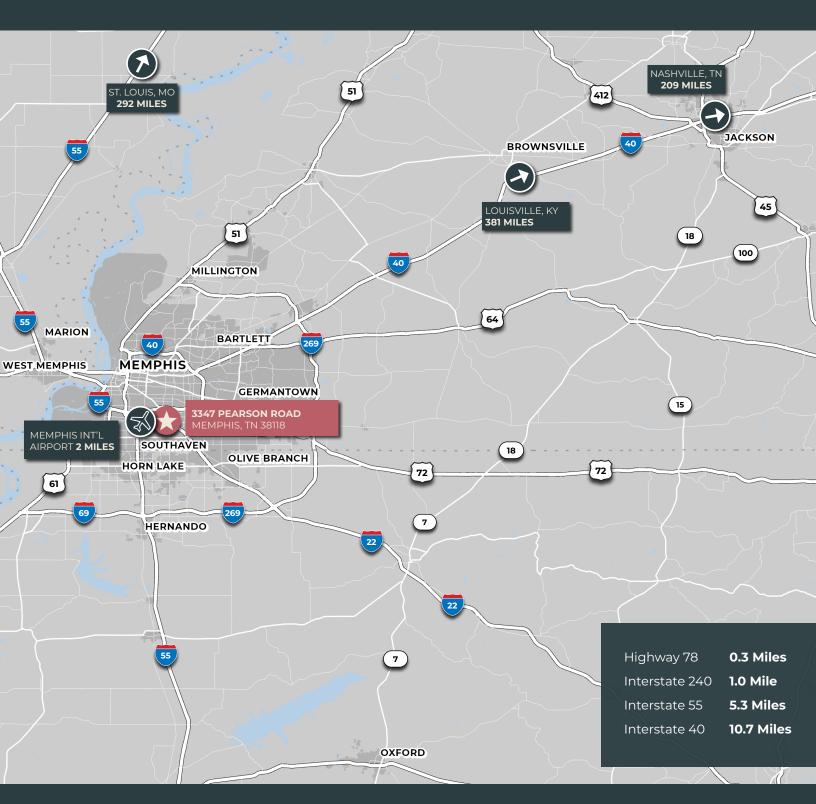

# ±104,000 SF Available For Sublease



# 3347 Pearson Road

Memphis, TN 38118



±104,000 Square Feet



547 Parking Spaces



±10 Acres



7 Dock Doors



Adjacent to the #1 Busiest Cargo Airport in North America, MEM

#### **Please contact**

Chad Tuck 615 336 8190 chad.tuck@kbcadvisors.com Andrea Roy 206 853 0382 andrea.roy@kbcadvisors.com Kemp Conrad 901 273 2359 kconrad@commadv.com





# **Property Specifications & Interior Photos**









## **Excellent Connectivity**

Direct Access To The 3rd Busiest Trucking Corridor in the Country



### **Unparalleled Access**

75% of US Population Within 2 Days Drive



## **KBC**ADVISORS

CUSHMAN & COMMERCIAL WAKEFIELD

© 2023 KBC ADVISORS This information has been obtained from sources believed to be reliable but has not been verified for accuracy or completeness. You should conduct a careful, independent investigation of the property and verify all information. Any reliance on this information is solely at your own risk. The KBC ADVISORS logo is a service mark of KBC ADVISORS. All other marks displayed on this document are the property of their respective owners. Photos hereir are the property of their respective owners. Photos hereir are the property of their respective owners. Deter here the property of their respective owners. Deter here in a service marks displayed on this document are the property of their respective owners. Photos hereir are th