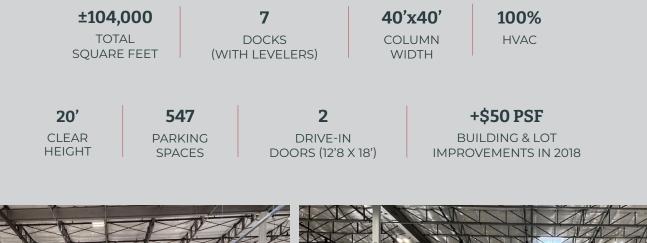

# ±104,000 SF Available For Sublease

# 3347 Pearson Road

Memphis, TN 38118

±104,000 Square Feet

547 Parking Spaces

±10 Acres

7 Dock Doors

Adjacent to the #1 Busiest Cargo Airport in North America, MEM

# **Property Specifications & Interior Photos**