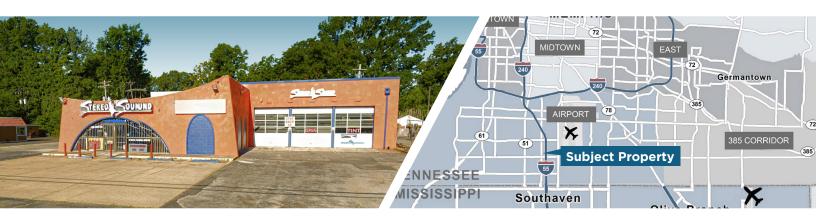

## **Property** Highlights

- Prime location in the heart of Whitehaven, Memphis, TN
- Situated in a rapidly revitalizing area with new retailers enhancing the neighborhood's appeal
- Close proximity to popular establishments including Starbucks, Smoothie King, and Guthrie's
- Diverse community with a mix of residential and commercial properties
- Opportunities for growth and investment in a thriving local economy
- Easy access to transportation routes, enhancing connectivity to other parts of the city
- Ample parking and foot traffic, providing visibility and accessibility for customers