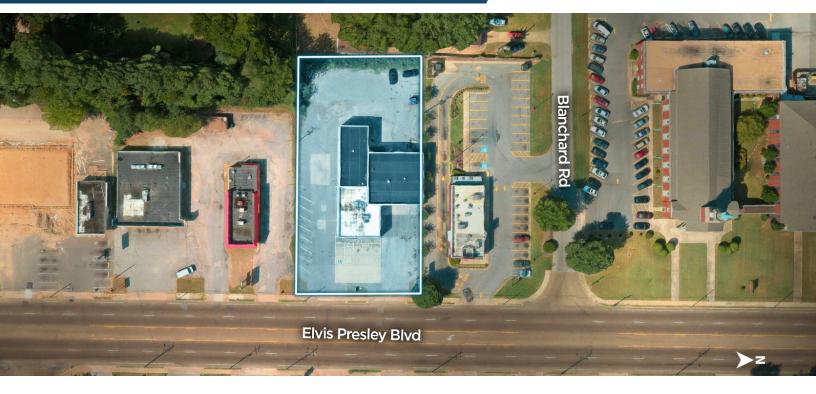

## **Property** Highlights

- Prime location in the heart of Whitehaven, Memphis, TN
- Situated in a rapidly revitalizing area with new retailers enhancing the neighborhood's appeal
- Close proximity to popular establishments including Starbucks, Smoothie King, and Guthrie's
- Diverse community with a mix of residential and commercial properties
- Opportunities for growth and investment in a thriving local economy
- Easy access to transportation routes, enhancing connectivity to other parts of the city
- Ample parking and foot traffic, providing visibility and accessibility for customers