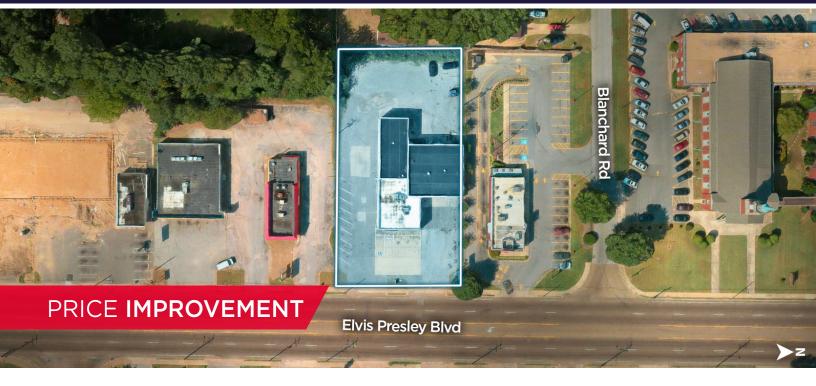

## **RETAIL SPACE FOR SALE**

## **Property** Highlights

- Prime location in the heart of Whitehaven, Memphis, TN
- Situated in a rapidly revitalizing area with new retailers enhancing the neighborhood's appeal
- Close proximity to popular establishments including Starbucks, Smoothie King, and Guthrie's
- Diverse community with a mix of residential and commercial properties
- Opportunities for growth and investment in a thriving local economy
- Easy access to transportation routes, enhancing connectivity to other parts of the city
- · Ample parking and foot traffic, providing visibility and accessibility for customers