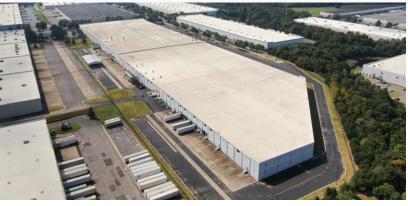

LIGHTS:

- · Clear height: 30-32'
- Dock-High Doors: 20 (Additional doors can be added)
- Parking places: 393
- Class A manufacturing and logistics facility
- Fully air conditioned and humiditycontrolled production area
- Current infrastructure would suit advanced manufacturing, automotive, food processing, pharmaceutical or bio-tech tenant
- 35,000 SF office including a 272 seat training center and break areas
- Operates as an FDA-certified facility



 Easy access to Memphis International Airport, FedEx World Hub, and BNSF Intermodal Facility

#### STRONG INDUSTRIAL SUBMARKET FUNDAMENTALS

The Southeast Submarket is a dominant submarket in the Mid-South and is home to the BNSF Intermodal Facility. Its strategic location provides easy access to major highways like I-55, I-240, and I-40.





Landon Williams, SIOR, CCIM Senior Vice President 901 362 4306 Iwilliams@commadv.com Mark Jenkins, SIOR, CCIM Principal 901 362 9870 mjenkins@commadv.com 5101 Wheelis Drive Suite 300 Memphis, TN 38117 Main: 901 366 6070 www.commady.com

# 5106 FOR LEASE TRADEPORT DR MEMPHIS, TN 38141





# THE SPACE















# 5106 FOR LEASE TRADEPORT DR MEMPHIS, TN 38141





## **CORPORATE NEIGHBORS**



#### **POWER HIGHLIGHTS**

The circuit that serves the building has 7MVA of available capacity while the substation has an available capacity of 45 MVA (MLGW Nov '23)

#### **POWER**

- 480v 3 phase
- Building specified for 4 x 4,000 amp services

#### **Landon Williams, SIOR, CCIM** Senior Vice President 901 362 4306 Iwilliams@commadv.com

Mark Jenkins, SIOR, CCIM Principal 901 362 9870 mjenk