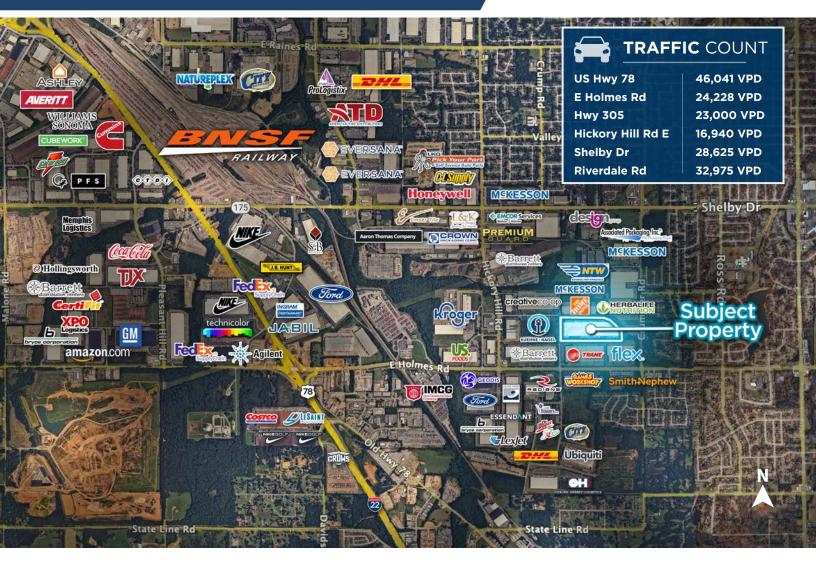

break areas
- Operates as an FDA-certified facility



 Easy access to Memphis International Airport, FedEx World Hub, and BNSF Intermodal Facility

#### STRONG INDUSTRIAL SUBMARKET FUNDAMENTALS

The Southeast Submarket is a dominant submarket in the Mid-South and is home to the BNSF Intermodal Facility. Its strategic location provides easy access to major highways like I-55, I-240, and I-40.





Landon Williams, SIOR, CCIM Senior Vice President 901 362 4306 Iwilliams@commadv.com Mark Jenkins, SIOR, CCIM Principal 901 362 9870 mjenkins@commadv.com 5101 Wheelis Drive Suite 300 Memphis, TN 38117 Main: 901 366 6070 www.commady.com

# 5106 FOR LEASE TRADEPORT DR MEMPHIS, TN 38141





# THE SPACE















# 5106 FOR LEASE TRADEPORT DR MEMPHIS, TN 38141





## **CORPORATE NEIGHBORS**



#### **POWER HIGHLIGHTS**

The circuit that serves the building has 7MVA of available capacity while the substation has an available capacity of 45 MVA (MLGW Nov '23)

#### **POWER**

- 480v 3 phase
- Building specified for 4 x 4,000 amp services

#### **Landon Williams, SIOR, CCIM** Senior Vice President 901 362 4306 Iwilliams@commadv.com

Mark Jenkins, SIOR, CCIM Principal 901 362 9870 mjenkins@commadv.com

#### **TRANSFORMERS**

- 2 x 3,000 KVA (each with 3,608 amp max capacity)
- 2 x 2,000 KVA (each with a 2,406 amp max capacity)

5101 Wheelis Drive Suite 300 Memphis, TN 38117 Main: 901 366 6070 www.commadv.com

# 5106 **FOR LEASE** EPORT DRIVE MEMPHIS, TN 38141





# **PRIME LOCATION**



5 MINS



10 MINS



15 MINS



### Greater than 90% of the world's GDP is within 72 hours of