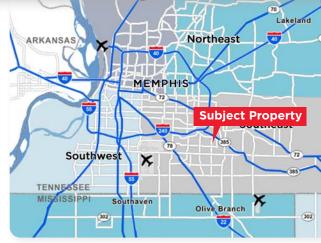

# **PRIME LOCATION**

5 MINS

10 MINS

15 MINS

### Greater than 90% of the world's GDP is within 72 hours of Memphis

75% of the U.S. population is within a 2 day drive (22 hours)

**MINS** 

Landon Williams, SIOR, CCIM Senior Vice President 901 362 4306 lwilliams@commadv.com