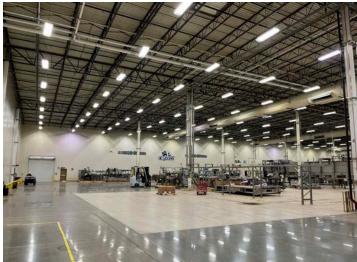

### **BUILDING** HIGHLIGHTS:

- · Clear height: 30-32'
- Dock-High Doors: 20 (Additional doors can be added)
- Parking places: 393
- Class A manufacturing and logistics facility
- Fully air conditioned and humiditycontrolled production area
- Current infrastructure would suit advanced manufacturing, automotive, food processing, pharmaceutical or bio-tech tenant
- 35,000 SF office including a 272 seat training center and break areas
- Operates as an FDA-certified facility

# THE SPACE