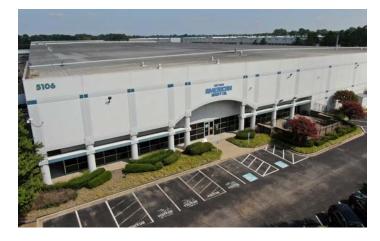

## **PROPERTY HIGHLIGHTS**

+/- 35.66 ACRES • 787,000 SF

### **BUILDING** HIGHLIGHTS:

- · Clear height: 30-32'
- Dock-High Doors: 20 (Additional doors can be added)
- Parking places: 393
- Class A manufacturing and logistics facility
- Fully air conditioned and humiditycontrolled production area
- Current infrastructure would suit advanced manufacturing, automotive, food processing, pharmaceutical or bio-tech tenant
- 35,000 SF office including a 272 seat training center and break areas
- Operates as an FDA-certified facility