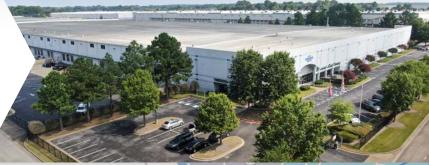

# 5106 TRADEPORT DRIVE MEMPHIS, TN 38141

## **PROPERTY HIGHLIGHTS**

+/- 35.66 ACRES • 787,000 SF

### **BUILDING** HIGHLIGHTS:

- · Clear height: 30-32'
- Dock-High Doors: 20 (Additional doors can be added)
- Parking places: 393
- Class A manufacturing and logistics facility
- Fully air conditioned and humiditycontrolled production area
- Current infrastructure would suit advanced manufacturing, automotive, food processing, pharmaceutical or bio-tech tenant
- 35,000 SF office including a 272 seat training center and break areas
- Operates as an FDA-certified facility