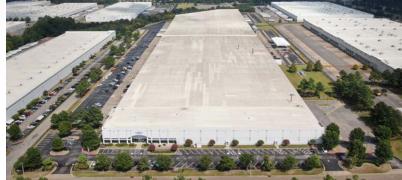

GHTS:

- · Clear height: 30-32'
- Dock-High Doors: 20 (Additional doors can be added)
- Parking places: 393
- Class A manufacturing and logistics facility
- Fully air conditioned and humiditycontrolled production area
- Current infrastructure would suit advanced manufacturing, automotive, food processing, pharmaceutical or bio-tech tenant
- 35,000 SF office including a 272 seat training center and break areas
- Operates as an FDA-certified facility



 Easy access to Memphis International Airport, FedEx World Hub, and BNSF Intermodal Facility

#### STRONG INDUSTRIAL SUBMARKET FUNDAMENTALS

The Southeast Submarket is a dominant submarket in the Mid-South and is home to the BNSF Intermodal Facility. Its strategic location provides easy access to major highways like I-55, I-240, and I-40.





Landon Williams, SIOR, CCIM Senior Vice President 901 362 4306 Iwilliams@commadv.com Mark Jenkins, SIOR, CCIM Principal 901 362 9870 mjenkins@commadv.com 5101 Wheelis Drive Suite 300 Memphis, TN 38117 Main: 901 366 6070 www.commady.com

# 5106 FOR LEASE TRADEPORT DR MEMPHIS, TN 38141





# THE SPACE















# 5106 FOR LEASE TRADEPORT DR MEMPHIS, TN 38141





## **CORPORATE NEIGHBORS**



#### **POWER HIGHLIGHTS**

The circuit that serves the building has 7MVA of available capacity while the substation has an available capacity of 45 MVA (MLGW Nov '23)

#### **POWER**

- 480v 3 phase
- Building specified for 4 x 4,000 amp services

#### **Landon Williams, SIOR, CCIM** Senior Vice President 901 362 4306 Iwilliams@commadv.com

Mark Jenkins, SIOR, CCIM Principal 901 362 9870 mjenkin