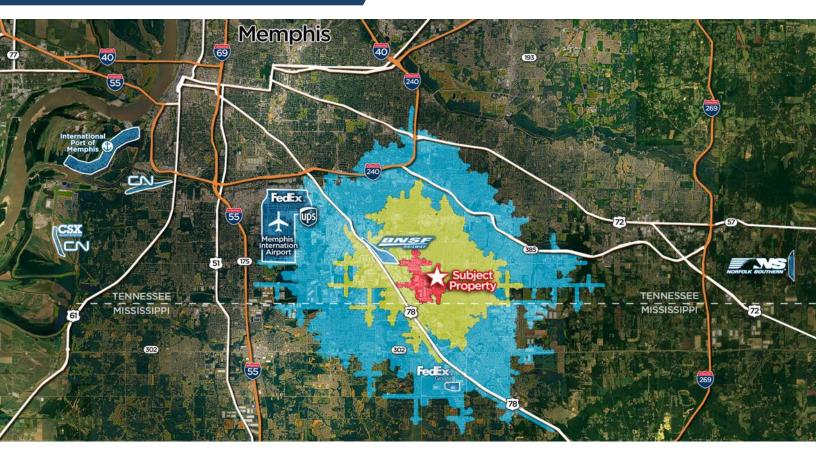

# **PRIME LOCATION**

5 MINS

10 MINS

15 MINS

### Greater than 90% of the world's GDP is within 72 hours of Memphis

75% of the U.S. population is within a 2 day drive (22 hours)

**MINS** 

Landon Williams, SIOR, CCIM Senior Vice President 901 362 4306 lwilliams@commadv.com