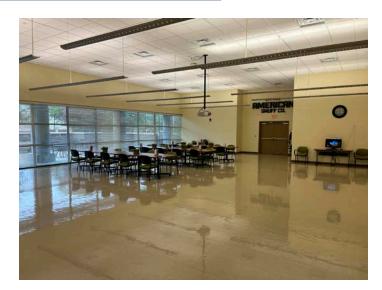

### **BUILDING** HIGHLIGHTS:

- · Clear height: 30-32'
- Dock-High Doors: 20 (Additional doors can be added)
- Parking places: 393
- Class A manufacturing and logistics facility
- Fully air conditioned and humiditycontrolled production area
- Current infrastructure would suit advanced manufacturing, automotive, food processing, pharmaceutical or bio-tech tenant
- 35,000 SF office including a 272 seat training center and break areas
- Operates as an FDA-certified facility

# THE SPACE